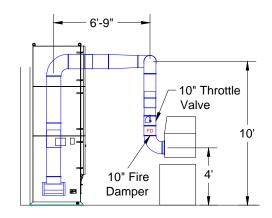

## **Great Lakes Machinery SO21478 Duct Layout**



## Plan View



**Elevation View** 

## Notes:

- 1. Duct to connect to (2) conveyor enclosures
- 2. Avani Environmental standard installation crew is quoted out per day based on the above drawings and approvals. Any changes, modifications, downtime, or inability to perform our work above and beyond the control of Avani Environmental will charge an additional \$1,000 per work day (5 or more hours) per crew above what was initially quoted.

Avani Environmental Intl. Inc. 95 Cypress Drive Youngsville, NC 27596 P# 919-488-2862 F# 919-488-2863

Avani

Project: Great Lakes Machinery SO21478

Drawing: Approval Drawing
Date: 6/6/14 Drawn by: MDT

Sheet No: 1 OF 1 Rev: 1