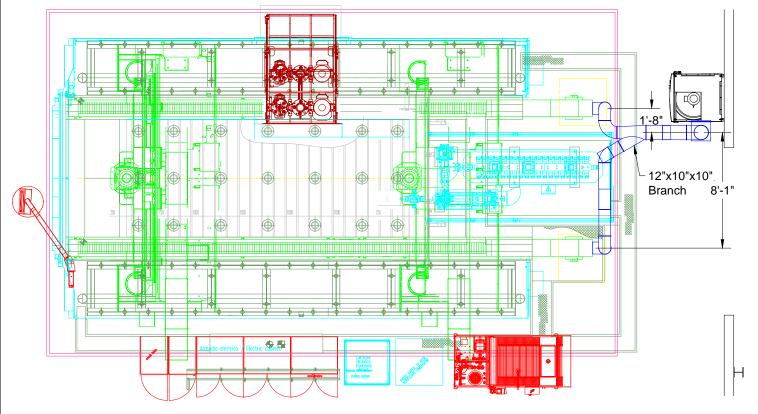

## **Great Lakes Machinery SO21478 Duct Layout**

## Plan View

**Elevation View** 

## Notes:

- 1. Duct to connect to (2) conveyor enclosures
- 2. Avani Environmental standard installation crew is quoted out per day based on the above drawings and approvals. Any changes, modifications, downtime, or inability to perform our work above and beyond the control of Avani Environmental will charge an additional \$1,000 per work day (5 or more hours) per crew above what was initially quoted.