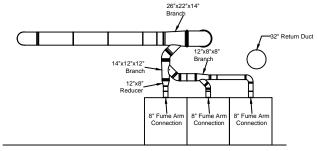

## 20"x20"x8"

Top Side Elevation View

Right Side Elevation View

- 1. Clamp together duct to support from ceiling
- 2. Silencer attached off of fan
- 3. Arms to be supported off of booths
- 4. Avani Environmental standard installation crew is quoted out per day based on the above drawings and approvals. Any changes, modifications, downtime, or inability to perform our work above and beyond the control of Avani Environmental will charge an additional \$1,000 per work day (5 or more hours) per crew above what was initially quoted.