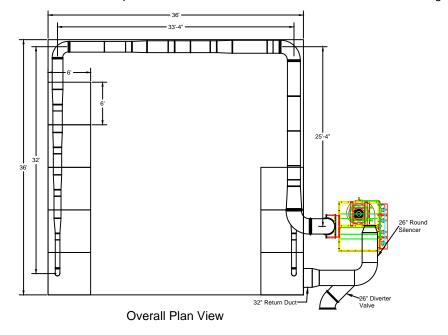

## Gendco SO#20799 **Duct Layout**

Left Side Elevation View

## 20"x20"x8"

Top Side Elevation View

Right Side Elevation View

- 1. Clamp together duct to support from ceiling
- 2. Silencer attached off of fan
- 3. Arms to be supported off of booths
- 4. Avani Environmental standard installation crew is quoted out per day based on the above drawings and approvals. Any changes, modifications, downtime, or inability to perform our work above and beyond the control of Avani Environmental will charge an additional \$1,000 per work day (5 or more hours) per crew above what was initially quoted.