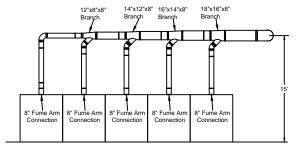

## 20"x20"x8"

Top Side Elevation View

Right Side Elevation View

- 1. Clamp together duct to support from ceiling
- 2. Silencer attached off of fan
- 3. Arms to be supported off of booths
- 4. Avani Environmental standard installation crew is quoted out per day based on the above drawings and approvals. Any changes, modifications, downtime, or inability to perform our work above and beyond the control of Avani Environmental will charge an additional \$1,000 per work day (5 or more hours) per crew above what was initially quoted.