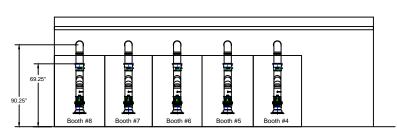

## Gendco SO#20799 **Revised Drawing Duct Layout**

West Elevation Interior

East Elevation Interior

East Elevation Interior Front View