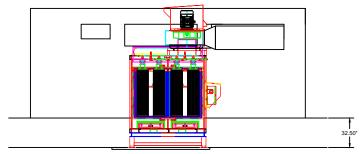

## Gendco SO#20799 **Revised Drawing Duct Layout**

West Elevation Interior

East Elevation Interior

East Elevation Interior Front View

East Elevation Interior Side View

Avani 95 Cypress Drive Youngsville, NC 27596 P# 919-488-2862 F# 919-488-2863 Project: Gendco SO20799 **Drawing: Approval Drawing** Drawn by: MDT Date: 3/6/14 Sheet No: 1 OF 1 Rev: 0