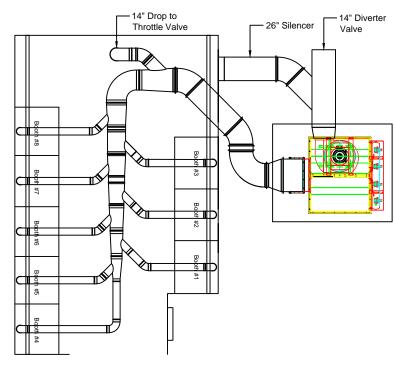

## Plan View Notes:

- 1. Clamp together duct to support from ceiling
- 2. Silencer attached off of fan

Avani Environmental Intl. Inc.

- 3. Arms to be supported off of booths
- 4. Avani Environmental standard installation crew is quoted out per day based on the above drawings and approvals. Any changes, modifications, downtime, or inability to perform our work above and beyond the control of Avani Environmental will charge an additional \$1,000 per work day (5 or more hours) per crew above what was initially quoted.