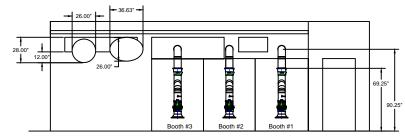

## Gendco SO#20799 **Revised Drawing Duct Layout**

West Elevation Interior

East Elevation Interior

East Elevation Interior Front View