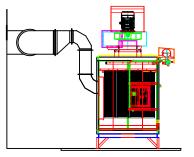

## Gendco SO#20799 **Revised Drawing Duct Layout**

West Elevation Interior

East Elevation Interior

East Elevation Interior Front View

East Elevation Interior Side View

Avani 95 Cypress Drive Youngsville, NC 27596 P# 919-488-2862 F# 919-488-2863 Project: Gendco SO20799 **Drawing: Approval Drawing** Drawn by: MDT Date: 3/6/14 Sheet No: 1 OF 1 Rev: 0