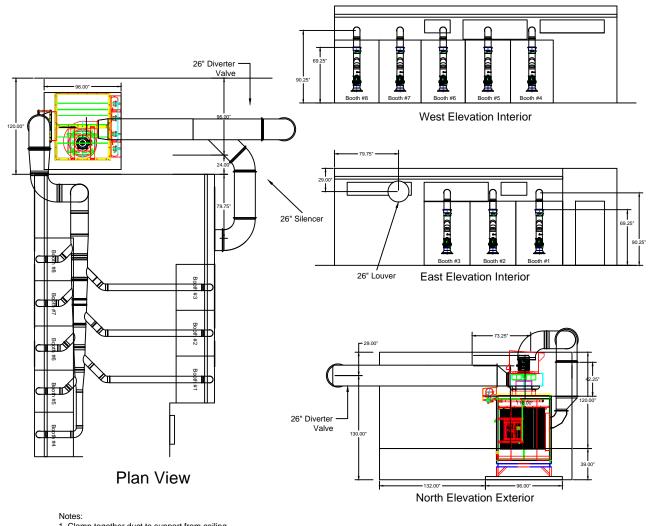

## Gendco SO#20799 **Revised Drawing Duct Layout**

- 1. Clamp together duct to support from ceiling
- 2. Silencer attached off of fan
- 3. Arms to be supported off of booths
- 4. Avani Environmental standard installation crew is quoted out per day based on the above drawings and approvals. Any changes, modifications, downtime, or inability to perform our work above and beyond the control of Avani Environmental will charge an additional \$1,000 per work day (5 or more hours) per crew above what was initially quoted.