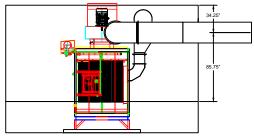

## Gendco SO#20799 **Revised Drawing Duct Layout**

West Elevation Interior

East Elevation Interior

North Elevation Exterior Inlet Duct

North Elevation Exterior Return Duct

- 1. Clamp together duct to support from ceiling
- 2. Silencer attached off of fan
- 3. Arms to be supported off of booths
- 4. Avani Environmental standard installation crew is quoted out per day based on the above drawings and approvals. Any changes, modifications, downtime, or inability to perform our work above and beyond the control of Avani Environmental will charge an additional \$1,000 per work day (5 or more hours) per crew above what was initially quoted.

Avani Environmental Intl. Inc.

95 Cypress Drive Youngsville, NC 27596 P# 919-488-2862 F# 919-488-2863

Project: Gendco SO20799

**Drawing: Approval Drawing** Drawn by: MDT Date: 6/26/14

Sheet No: 1 OF 1 Rev: 1