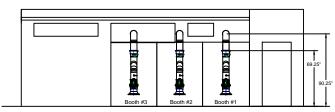

## Gendco SO#20799 **Revised Drawing Duct Layout**

West Elevation Interior

East Elevation Interior

North Elevation Exterior Inlet Duct

North Elevation Exterior Return Duct

- 1. Clamp together duct to support from ceiling
- 2. Silencer attached off of fan
- 3. Arms to be supported off of booths
- 4. Avani Environmental standard installation crew is quoted out per day based on the above drawings and approvals. Any changes, modifications, downtime, or inability to perform our work above and beyond the control of Avani Environmental will charge an additional \$1,000 per work day (5 or more hours) per crew above what was initially quoted.