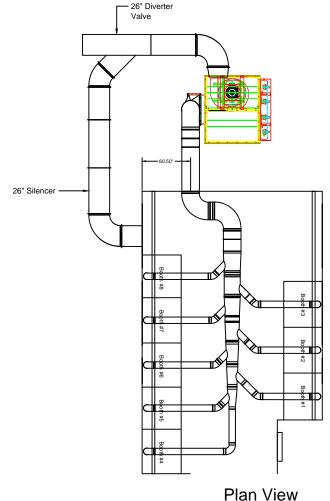

## Gendco SO#20799 **Revised Drawing Duct Layout**

West Elevation Interior

East Elevation Interior

North Elevation Exterior Inlet Duct

North Elevation Exterior Return Duct

- 1. Clamp together duct to support from ceiling
- 2. Silencer attached off of fan
- 3. Arms to be supported off of booths
- 4. Avani Environmental standard installation crew is quoted out per day based on the above drawings and approvals. Any changes, modifications, downtime, or inability to perform our work above and beyond the control of Avani Environmental will charge an additional \$1,000 per work day (5 or more hours) per crew above what was initially quoted.