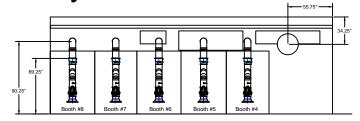

## Gendco SO#20799 **Revised Drawing Duct Layout**

West Elevation Interior

East Elevation Interior

North Elevation Exterior Inlet Duct

North Elevation Exterior Return Duct

- 1. Clamp together duct to support from ceiling
- 2. Silencer attached off of fan
- 3. Arms to be supported off of booths
- 4. Avani Environmental standard installation crew is quoted out per day based on the above drawings and approvals. Any changes, modifications, downtime, or inability to perform our work above and beyond the control of Avani Environmental will charge an additional \$1,000 per work day (5 or more hours) per crew above what was initially quoted.