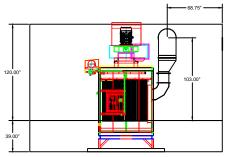

## Gendco SO#20799 **Revised Drawing Duct Layout**

West Elevation Interior

East Elevation Interior

North Elevation Exterior Inlet Duct

North Elevation Exterior Return Duct

- 1. Clamp together duct to support from ceiling
- 2. Silencer attached off of fan
- 3. Arms to be supported off of booths
- 4. Avani Environmental standard installation crew is quoted out per day based on the above drawings and approvals. Any changes, modifications, downtime, or inability to perform our work above and beyond the control of Avani Environmental will charge an additional \$1,000 per work day (5 or more hours) per crew above what was initially quoted.