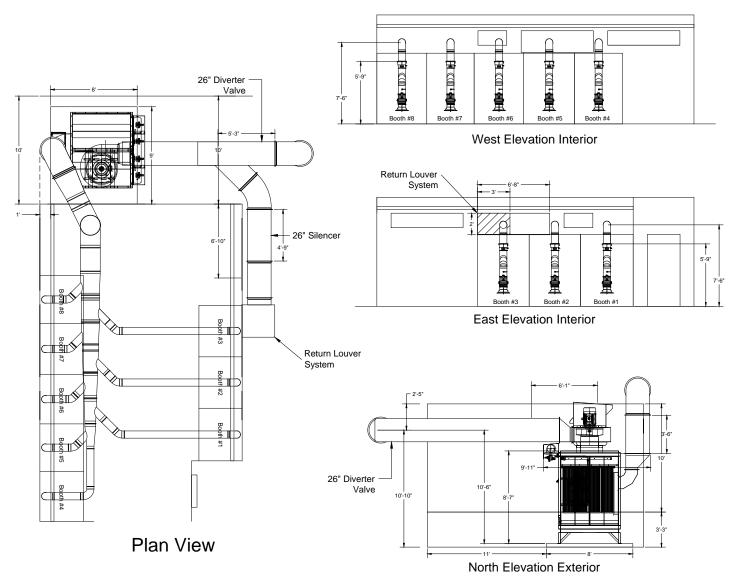

## Gendco SO#20799 Revised Drawing Duct Layout

## Notes:

- Clamp together duct to support from ceiling
- 2. Silencer attached off of fan
- 3. Arms to be supported off of booths
- 4. Avani Environmental standard installation crew is quoted out per day based on the above drawings and approvals. Any changes, modifications, downtime, or inability to perform our work above and beyond the control of Avani Environmental will charge an additional \$1,000 per work day (5 or more hours) per crew above what was initially quoted.

Avani Environmental Intl. Inc. 95 Cypress Drive Youngsville, NC 27596 P# 919-488-2862 F# 919-488-2863

Avani

Project: Gendco SO20799

Drawing: Approval Drawing
Date: 9/29/14 Drawn by: MAC

Sheet No: 1 OF 1 Rev: 3