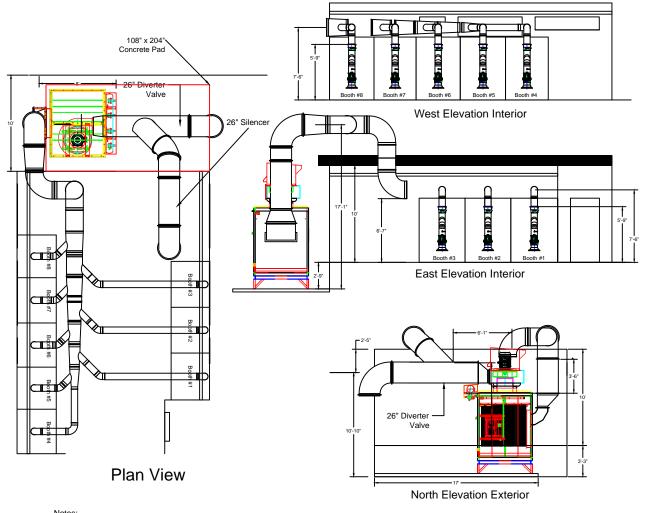

## Gendco SO#20799 **Revised Drawing Duct Layout**

- 1. Clamp together duct to support from ceiling
- 2. Silencer attached off of fan
- 3. Arms to be supported off of booths
- 4. Avani Environmental standard installation crew is quoted out per day based on the above drawings and approvals. Any changes, modifications, downtime, or inability to perform our work above and beyond the control of Avani Environmental will charge an additional \$1,000 per work day (5 or more hours) per crew above what was initially quoted.