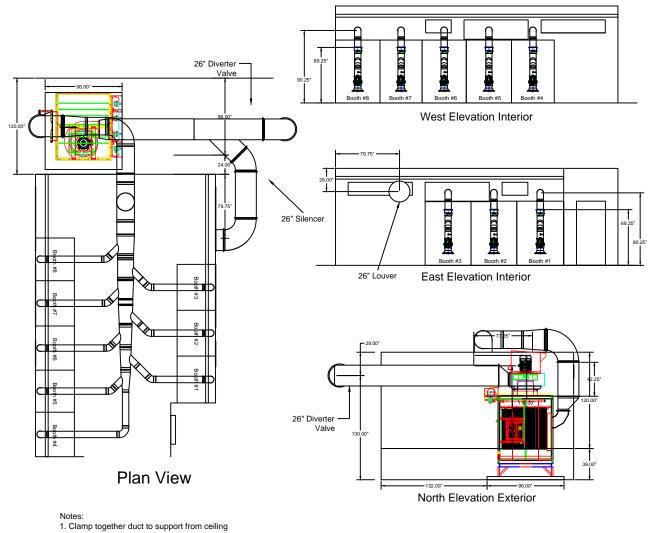

## Gendco SO#20799 Revised Drawing Duct Layout

- 2. Silencer attached off of fan
- 3. Arms to be supported off of booths
- 4. Avani Environmental standard installation crew is quoted out per day based on the above drawings and approvals. Any changes, modifications, downtime, or inability to perform our work above and beyond the control of Avani Environmental will charge an additional \$1,000 per work day (5 or more hours) per crew above what was initially quoted.

Avani Environmental Intl. Inc.

95 Cypress Drive Youngsville, NC 27596 P# 919-488-2862 F# 919-488-2863

Project: Gendco SO20799

Drawing: Approval Drawing

Drawing: Approval Drawing
Date: 9/29/14 Drawn by: MAC