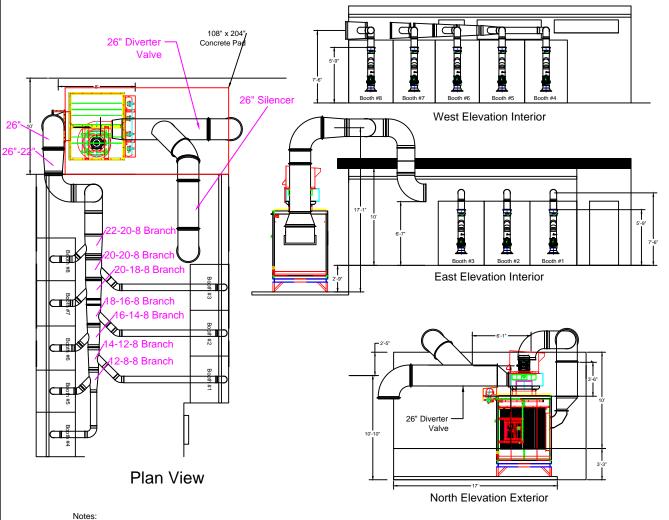

## Gendco SO#20799 **Revised Drawing Duct Layout**

- 1. Clamp together duct to support from ceiling
- 2. Silencer attached off of fan
- 3. Arms to be supported off of booths
- 4. Avani Environmental standard installation crew is quoted out per day based on the above drawings and approvals. Any changes, modifications, downtime, or inability to perform our work above and beyond the control of Avani Environmental will charge an additional \$1,000 per work day (5 or more hours) per crew above what was initially quoted.