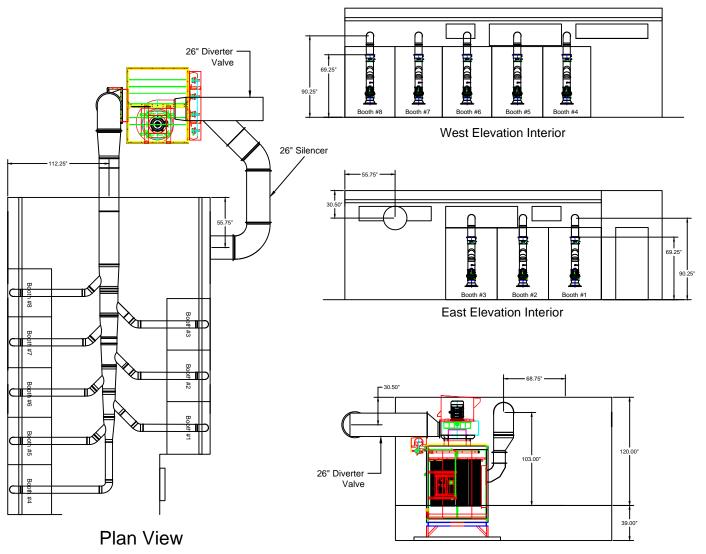

## Gendco SO#20799 Revised Drawing Duct Layout

## Notes:

- 1. Clamp together duct to support from ceiling
- 2. Silencer attached off of fan
- 3. Arms to be supported off of booths
- 4. Avani Environmental standard installation crew is quoted out per day based on the above drawings and approvals. Any changes, modifications, downtime, or inability to perform our work above and beyond the control of Avani Environmental will charge an additional \$1,000 per work day (5 or more hours) per crew above what was initially quoted.