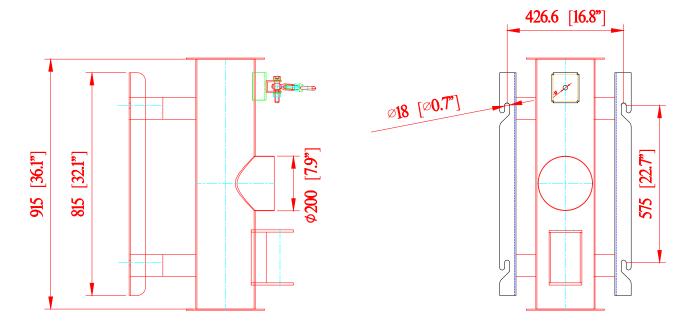

8" boom

Title:

**Boom Base** 

The drawings, AutoCAD, 3-D Models, and specifications are the property of Avani Environmental Intl. Inc. (AE) and may not be reproduced, distributed, modified, or otherwise used, except provided herein, without the express written permission of AE.