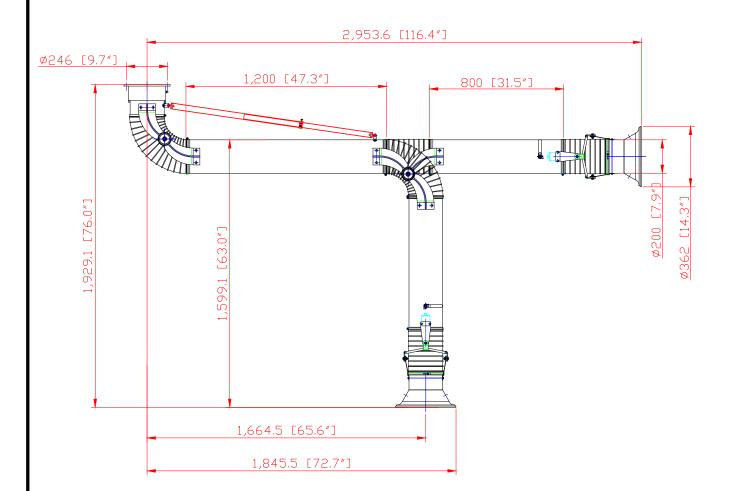

## Hanging Arm 8"x10'

Diameter: 8" Length: 10'

Weight: 46.3 lbs (net) Arm Construction: Two galvanized steel tubes, three pieces of flex hose at joints, aluminum hood, heavy gauge steel swivel base, and support spring.

Arm Adjustment: Externally supported, adjustments are quickly done at the joints.

Hood: 14" diameter round aluminum hood.

Damper: Internal with external

adjustment.

Finish: Powder coated. Hose: Rated at 200 F

Accessories: Mounting bracket

and light kit.

**Mounting Bracket:** 

Warranty: Limited two years from date of purchase.

| Packing Size: | 165 x 101.5 x 39 cm<br>65 x 40 x 15.4 inch |
|---------------|--------------------------------------------|
| N.W. / G.W.:  | 21 / 34 kgs<br>46.3 / 75 lbs               |