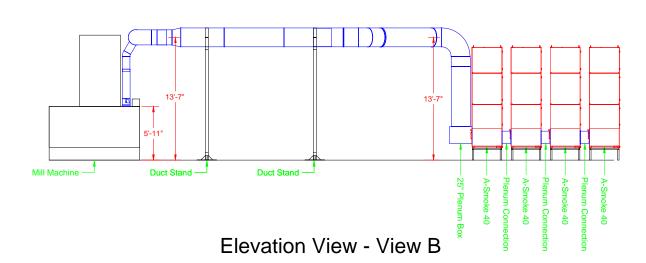

## Freeport McMoran Duct Layout

| Bill of Materials       |          |                                                                  |
|-------------------------|----------|------------------------------------------------------------------|
| Item                    | Quantity | Description                                                      |
| A-Smoke 40 with Stand   | 4        | A-Smoke 40 mounted on Absolent Stand - 155"(H) x 44"(L) x 46"(W) |
| A-Smoke 40 Transitions  | 3        | Common Plenum Transitions - 12"(H) x 12"(L) x 24"(W)             |
| Ø25" Plenum Box         | 1        | Duct Transition to A-Smoke 40 - 14"(H) x 32"(W) x 30"(L)         |
| Duct Stands             | 5        | Duct Supports - 175"(H) x 24"(L) x 24"(W)                        |
| Double Pivot Boom       | 1        | Swivel Boom - dual pivot joints                                  |
| Fume Arm with Ø36" Hood | 1        | Fume Arm with expansion hood                                     |
| Mounting Bracket        | 1        | Bracket to mount booms to mezzanine structure                    |
| Mounting Bracket Stand  | 1        | Bracket to mount booms to mezzanine structure                    |
| Jacobs Duct             | N/A      | N/A                                                              |
| Flanged Duct            | N/A      | N/A                                                              |

## Notes

1. Clamp together duct to support from duct stands

- 2. A-Smoke 40's are daisy-chained together
- 3. Brackets near clamps to ensure easy duct removal
- 4. Avani Environmental standard installation crew is quoted out per day based on the above drawings and approvals. Any changes, modifications, downtime, or inability to perform our work above and beyond the control of Avani Environmental will charge an additional \$1,000 per work day (5 or more hours) per crew above what was initially quoted.