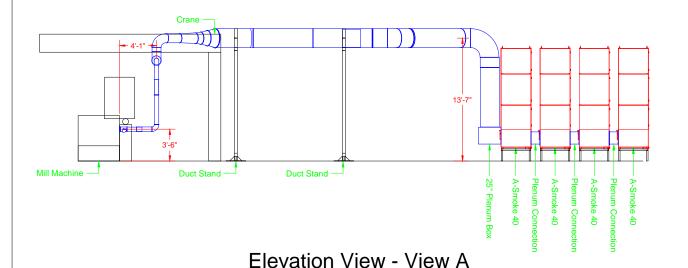

## Freeport McMoran Duct Layout

| Bill of Materials       |          |                                                                  |
|-------------------------|----------|------------------------------------------------------------------|
| Item                    | Quantity | Description                                                      |
| A-Smoke 40 with Stand   | 4        | A-Smoke 40 mounted on Absolent Stand - 155"(H) x 44"(L) x 46"(W) |
| A-Smoke 40 Transitions  | 3        | Common Plenum Transitions - 12"(H) x 12"(L) x 24"(W)             |
| Ø25" Plenum Box         | 1        | Duct Transition to A-Smoke 40 - 14"(H) x 32"(W) x 30"(L)         |
| Duct Stands             | 5        | Duct Supports - 175"(H) x 24"(L) x 24"(W)                        |
| Double Pivot Boom       | 1        | Swivel Boom - dual pivot joints                                  |
| Fume Arm with Ø36" Hood | 1        | Fume Arm with expansion hood                                     |
| Mounting Bracket        | 1        | Bracket to mount booms to mezzanine structure                    |
| Mounting Bracket Stand  | 1        | Bracket to mount booms to mezzanine structure                    |
| Jacobs Duct             | N/A      | N/A                                                              |
| Flanged Duct            | N/A      | N/A                                                              |

## Notes

1. Clamp together duct to support from duct stands

- 2. A-Smoke 40's are daisy-chained together
- 3. Brackets near clamps to ensure easy duct removal
- 4. Avani Environmental standard installation crew is quoted out per day based on the above drawings and approvals. Any changes, modifications, downtime, or inability to perform our work above and beyond the control of Avani Environmental will charge an additional \$1,000 per work day (5 or more hours) per crew above what was initially quoted.