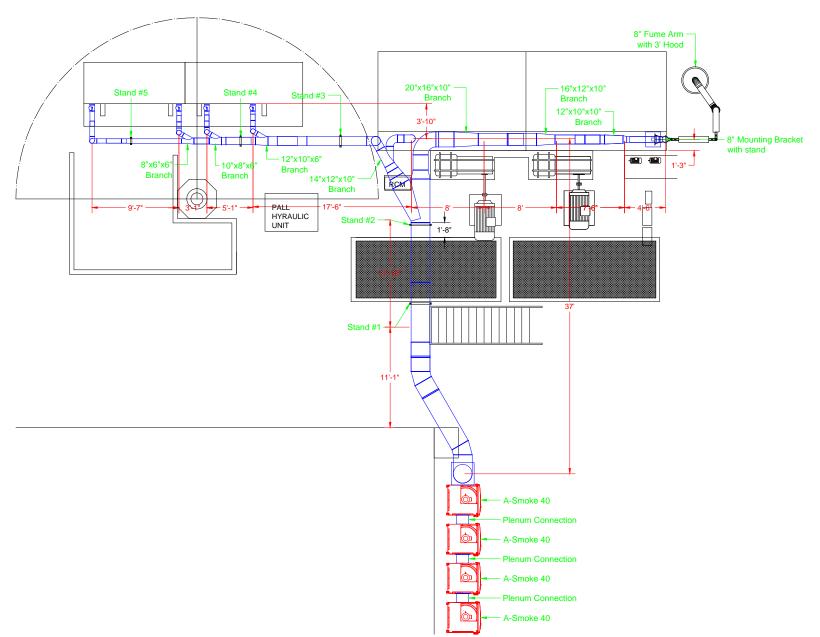

## Freeport McMoran Duct Layout

| Bill of Materials       |          |                                                                  |
|-------------------------|----------|------------------------------------------------------------------|
| Item                    | Quantity | Description                                                      |
| A-Smoke 40 with Stand   | 4        | A-Smoke 40 mounted on Absolent Stand - 155"(H) x 44"(L) x 46"(W) |
| A-Smoke 40 Transitions  | 3        | Common Plenum Transitions - 12"(H) x 12"(L) x 24"(W)             |
| Ø25" Plenum Box         | 1        | Duct Transition to A-Smoke 40 - 14"(H) x 32"(W) x 30"(L)         |
| Duct Stands             | 5        | Duct Supports - 175"(H) x 24"(L) x 24"(W)                        |
| Double Pivot Boom       | 1        | Swivel Boom - dual pivot joints                                  |
| Fume Arm with Ø36" Hood | 1        | Fume Arm with expansion hood                                     |
| Mounting Bracket        | 1        | Bracket to mount booms to mezzanine structure                    |
| Mounting Bracket Stand  | 1        | Bracket to mount booms to mezzanine structure                    |
| Jacobs Duct             | N/A      | N/A                                                              |
| Flanged Duct            | N/A      | N/A                                                              |

## Notes

1. Clamp together duct to support from duct stands

- 2. A-Smoke 40's are daisy-chained together
- 3. Brackets near clamps to ensure easy duct removal
- 4. Avani Environmental standard installation crew is quoted out per day based on the above drawings and approvals. Any changes, modifications, downtime, or inability to perform our work above and beyond the control of Avani Environmental will charge an additional \$1,000 per work day (5 or more hours) per crew above what was initially quoted.

## Plan View

Avani Environmental Intl. Inc. 95 Cypress Drive

Youngsville, NC 27596 P# 919-488-2862 F# 919-488-2863 Avani

Project: Freeport McMoran

Drawing: Duct Layout

Date: 8/26/14 Drawn by: MDT

Sheet No: 1 OF 1 Rev: 0