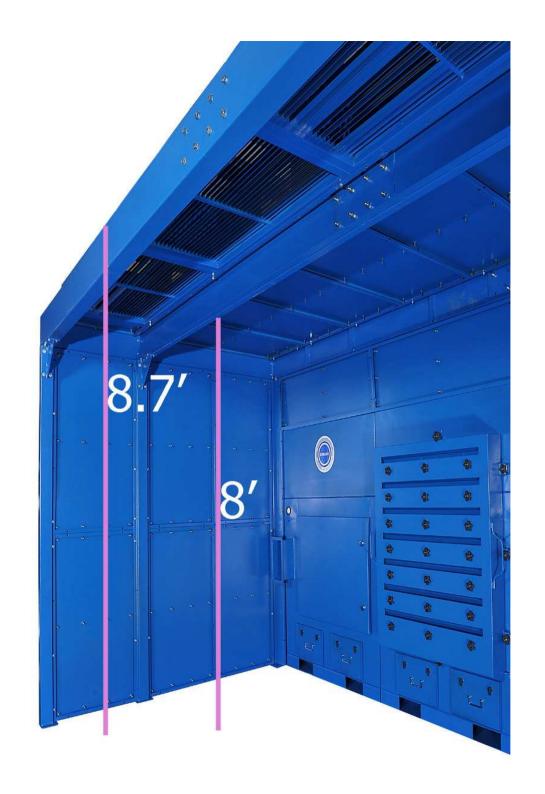

## **Environmental Booth**

w/ EB-L-5-4 (SDC-5-4 grated front)

<for Fleet Readiness Center East Cherry Point>

DO NOT SCALE IF IN DOUBT ASK DOUBT ASK

Revisions

Rev Description Date Approved



## front view



## side view



OSKAR ENVIRONMENTAL, INC. 95 Cypress Drive Youngsville, NC 27596 Sales Department (919) 570-2862 sales@oskarsales.com

Drawn by:
Checked by:

DateNamePart Number:2010-06-30XXXXXFleet Readiness Center<br/>East Cherry Point

This drawing is confidential and is the exclusive property of Oskar Environmental. No unauthorized use/copy or disclosure is to be made and it is returned whenever required.

Title:

**Environmental Booth** 

Size B

Scale Drawing Number:

1 = 35

\*\*\*