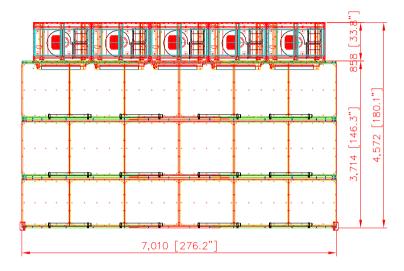

## **Environmental Booth**

w/ EB-L-5-4 (SDC-5-4 grated front)

<for Fleet Readiness Center East Cherry Point>

DO NOT SCALE IF IN DOUBT ASK DOUBT ASK

Revisions

Rev Description Date Approved

## front view