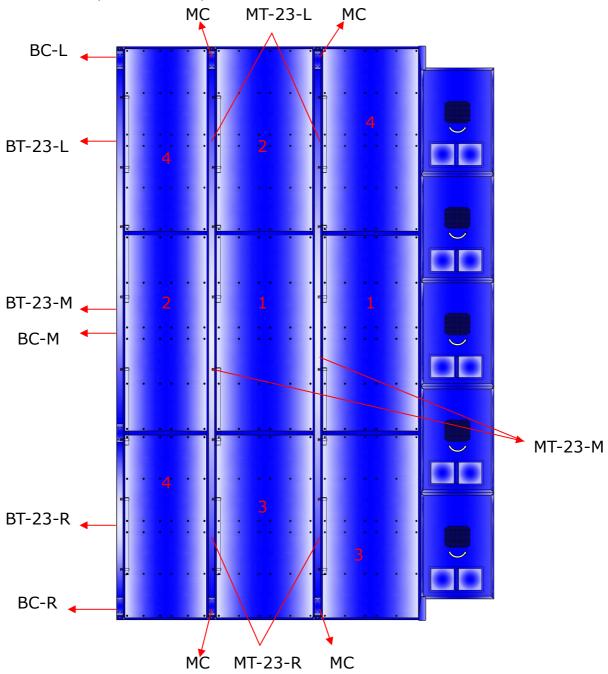

## **Upper Section Assembly Procedure**

- 7. Joint upper middle supports MT-23-R/M/L in position with hex screws (1/2"\*1-1/2"), flat washers (1/2"\*OD25\*2T), and hex nuts (1/2").
- 8. Connect upper back supports **BT-23-R/M/L** together with hex screws (1/2"\*1-1/2"), flat washers (1/2"\*OD25\*2T), and hex nuts (1/2").
- 9. Use hex screws (3/8"\*5/8"), flat washers (3/8"\*OD23\*2T), and hex nuts (3/8") to fasten upper panels 1, 2, 3, 4 to upper supports.
- 10. Secure corner gussets MC and BC-L/R with hex screws (3/8"\*3/4") and flat washers (3/8"\*OD23\*2T) to upper and side supports.
- 11. Attach corner gussets **BC-M** with hex screws (3/8"\*3/4"), flat washers (3/8"\*OD23\*2T), and hex nuts (3/8") to upper middle back supports **BT-23-M**.
- 12. Fix the working lights to upper supports by using hex screws (1/4"\*5/8") and flat washers (1/4"\*OD19\*2T).