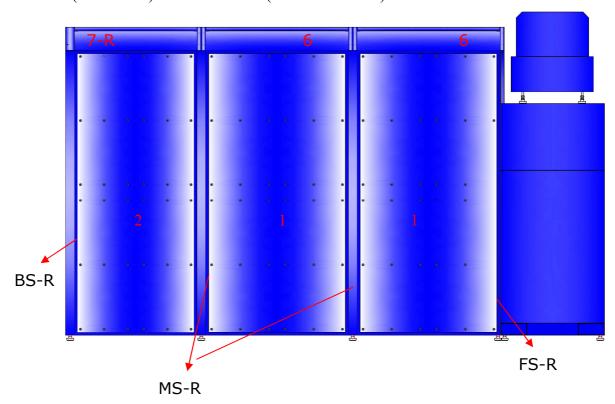

## **Side Section Assembly Procedure**

- 5. Fasten side panels 1 and 2 with hex screws (3/8"\*5/8"), flat washers (3/8"\*OD23\*2T), hex nuts (3/8") to supports FS-L/R, MS-L/R, BS-L/R, and 6, 7-L/R.
- 6. Fix cover panels **6**, **7-L/R** to side supports **FS-L/R**, **MS-L/R**, **BS-L/R** by using hex screws (5/16"\*5/8") and flat washers (5/16"\*OD23\*2T).