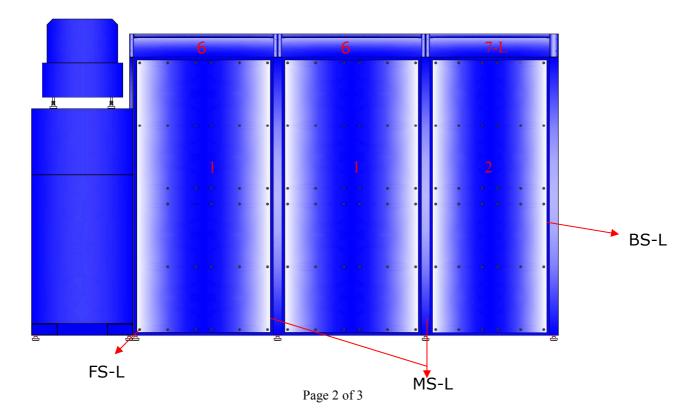

## **Side Section Assembly Procedure**

- 5. Fasten side panels 1 and 2 with hex screws (3/8"\*5/8"), flat washers (3/8"\*OD23\*2T), hex nuts (3/8") to supports FS-L/R, MS-L/R, BS-L/R, and 6, 7-L/R.
- 6. Fix cover panels **6**, **7-L/R** to side supports **FS-L/R**, **MS-L/R**, **BS-L/R** by using hex screws (5/16"\*5/8") and flat washers (5/16"\*OD23\*2T).