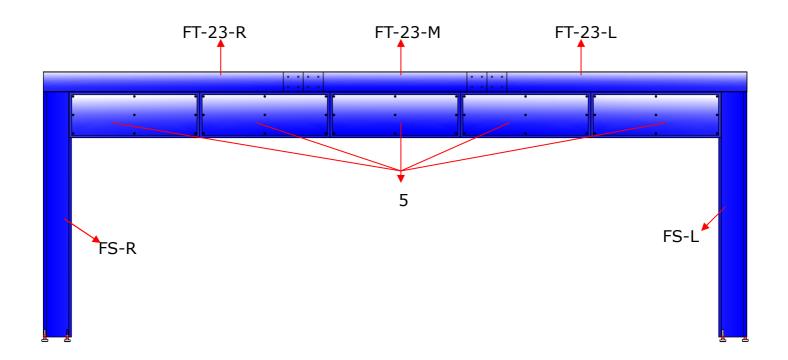

## **Front Section Assembly Procedure**

- 1. Assemble **FS-L** and **FS-R** to the machine body with hex screws (3/8"\*5/8"), flat washers (3/8"\*OD23\*2T), and hex nuts (3/8").
- 2. Connect **FT-23-R/M/L** together with hex screws (1/2"\*1-1/2"), flat washers (1/2"\*OD25\*2T), and hex nuts (1/2").
- 3. Secure FT-23-R/M/L to FS-L/R with hex screws (3/8"\*3/4"), flat washers (3/8"\*OD23\*2T), and hex nuts (3/8").
- 4. Fasten front cover **5** and fix them to side supports with hex screws (3/8"\*5/8"), flat washers (3/8"\*OD23\*2T), and hex nuts (3/8"). Joint the adjacence part of the connections of **FT-23-R/M/L** to **FS-L/R** with hex screws (5/16"\*5/8") and flat washers (5/16"\*OD23\*2T).