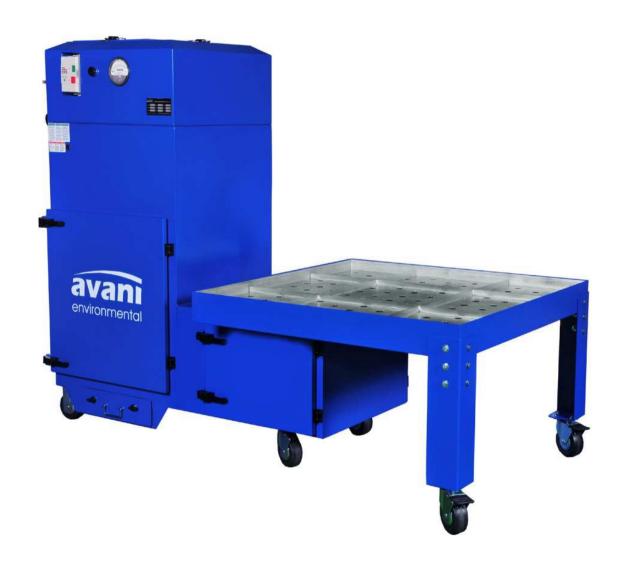

Welding booths: WB-1055-C layout

Size

Scale Drawing Number:

1 = 15

Welding booths: WB-1055-C layout