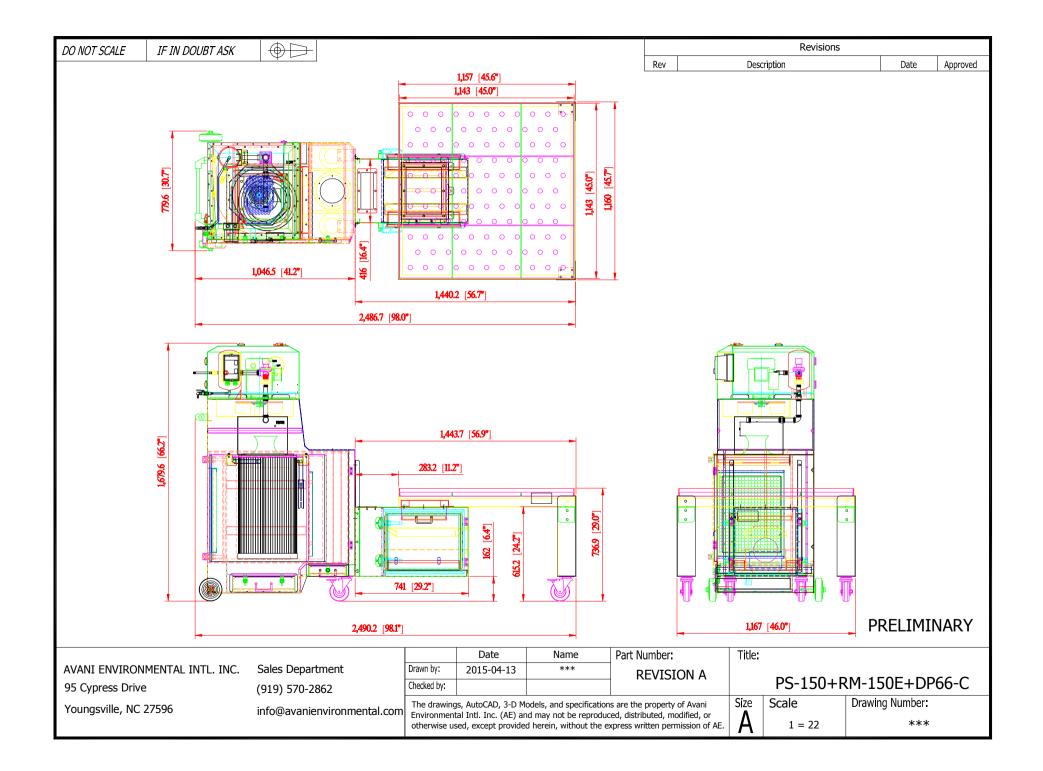

(1) Fan: DBN-75 w/2500CFM

(1) Plasma CAM system: PS-150 w/ RM-150E and DP66

(6) Welding Booth: WB-1055 (side-by-side)

(6) Handing Fume Arms: 1620 (6" x 7")

Avani Environmental Intl. Inc.

95 Cypress Drive Youngsville, NC 27596