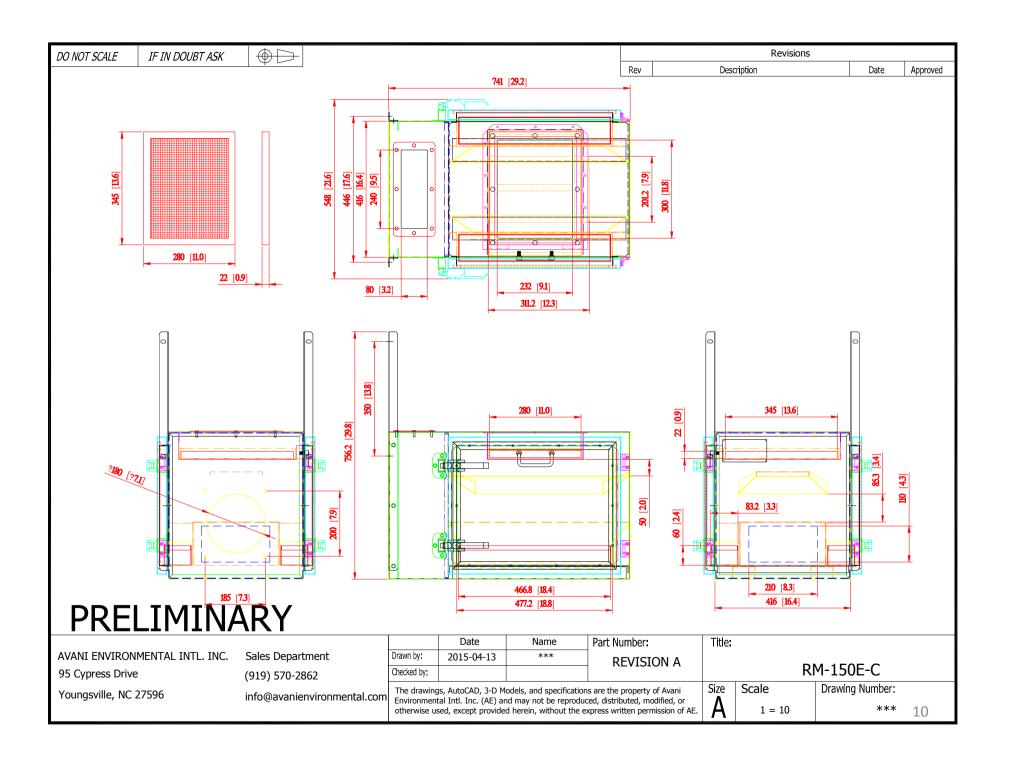

(1) Fan: DBN-75 w/2500CFM

(1) Plasma CAM system: PS-150 w/ RM-150E and DP66

(6) Welding Booth: WB-1055 (side-by-side)

(6) Handing Fume Arms: 1620 (6" x 7")

Avani Environmental Intl. Inc.

95 Cypress Drive Youngsville, NC 27596