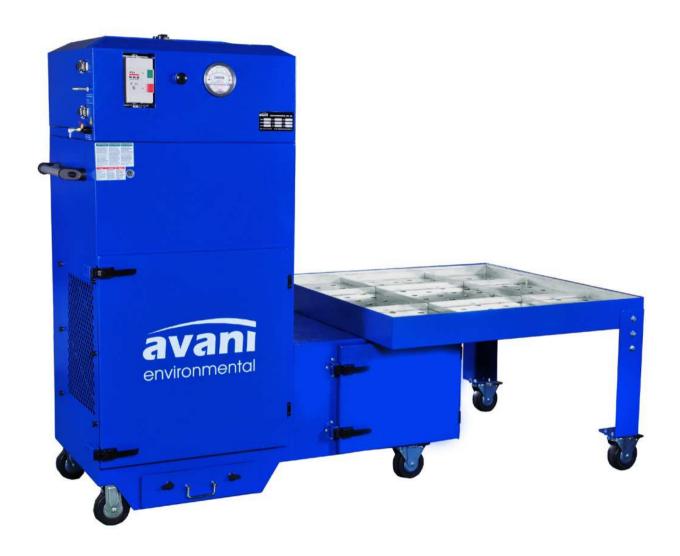

Welding booths: WB-1055-C layout

Size

Scale Drawing Number:

1 = 15

Welding booths: WB-1055-C layout