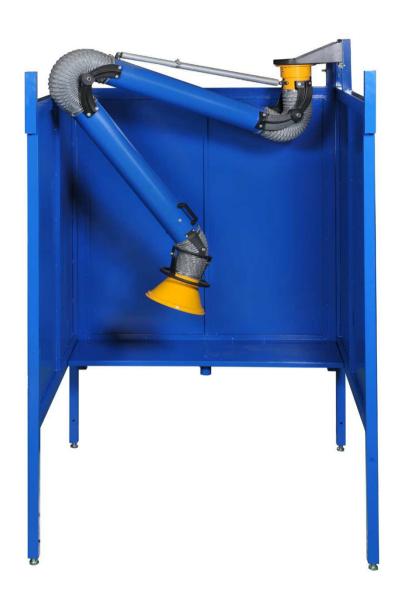

Welding booths: WB-1055-C layout

Size

Scale Drawing Number:

1 = 15

Welding booths: WB-1055-C layout