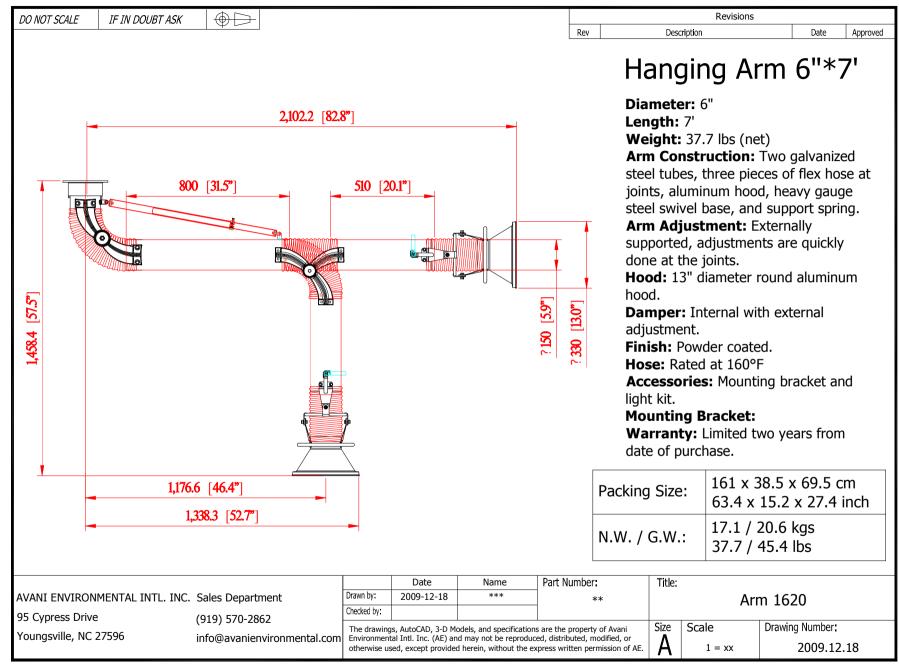

(1) Fan: DBN-75 w/2500CFM

(1) Plasma CAM system: PS-150 w/ RM-150E and DP66

(6) Welding Booth: WB-1055 (side-by-side)

(6) Handing Fume Arms: 1620 (6" x 7")

Avani Environmental Intl. Inc.

95 Cypress Drive Youngsville, NC 27596

**Hose:** Rated at 200°F

Warranty: Limited two years from date of

purchase.

AVANI ENVIRONMENTAL INTL. INC. Sales Department 95 Cypress Drive Youngsville, NC 27596

56

353 [13.9"]

(919) 570-2862 info@avanienvironmental.com