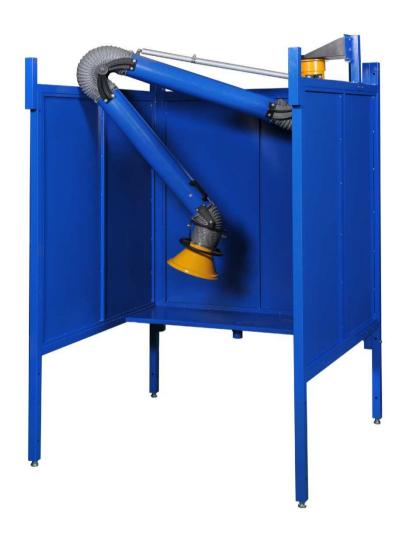

Welding booths: WB-1055-C layout

Size

Scale Drawing Number:

1 = 15

Welding booths: WB-1055-C layout