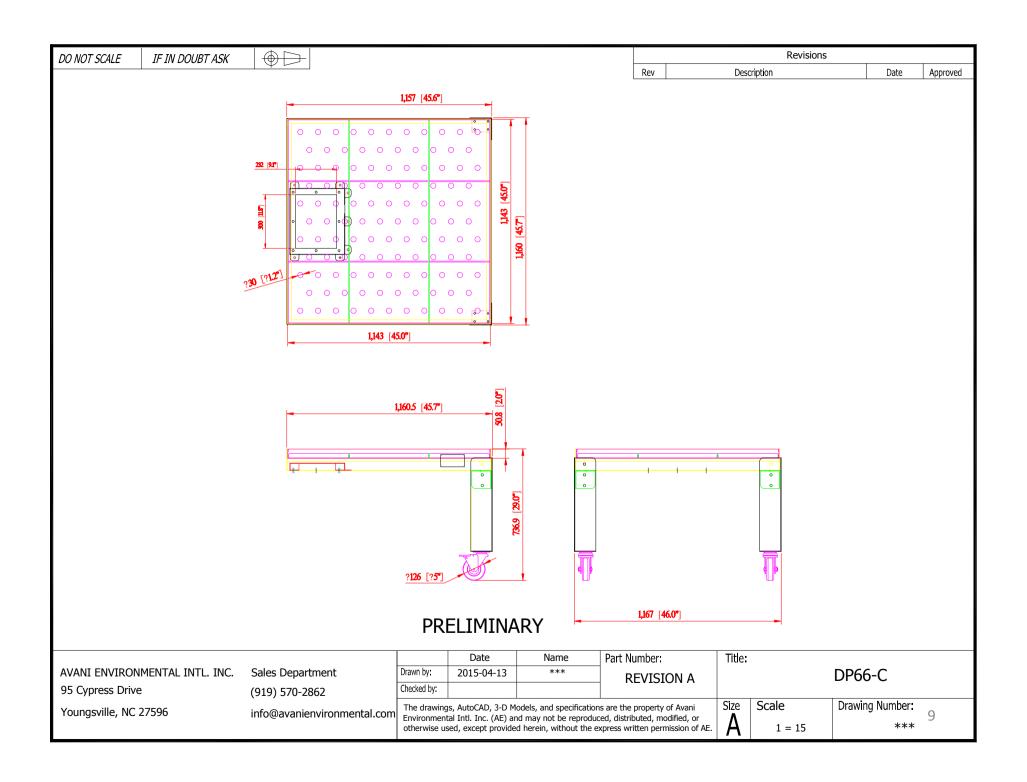

(1) Fan: DBN-75 w/2500CFM

(1) Plasma CAM system: PS-150 w/ RM-150E and DP66

(6) Welding Booth: WB-1055 (side-by-side)

(6) Handing Fume Arms: 1620 (6" x 7")

Avani Environmental Intl. Inc.

95 Cypress Drive Youngsville, NC 27596