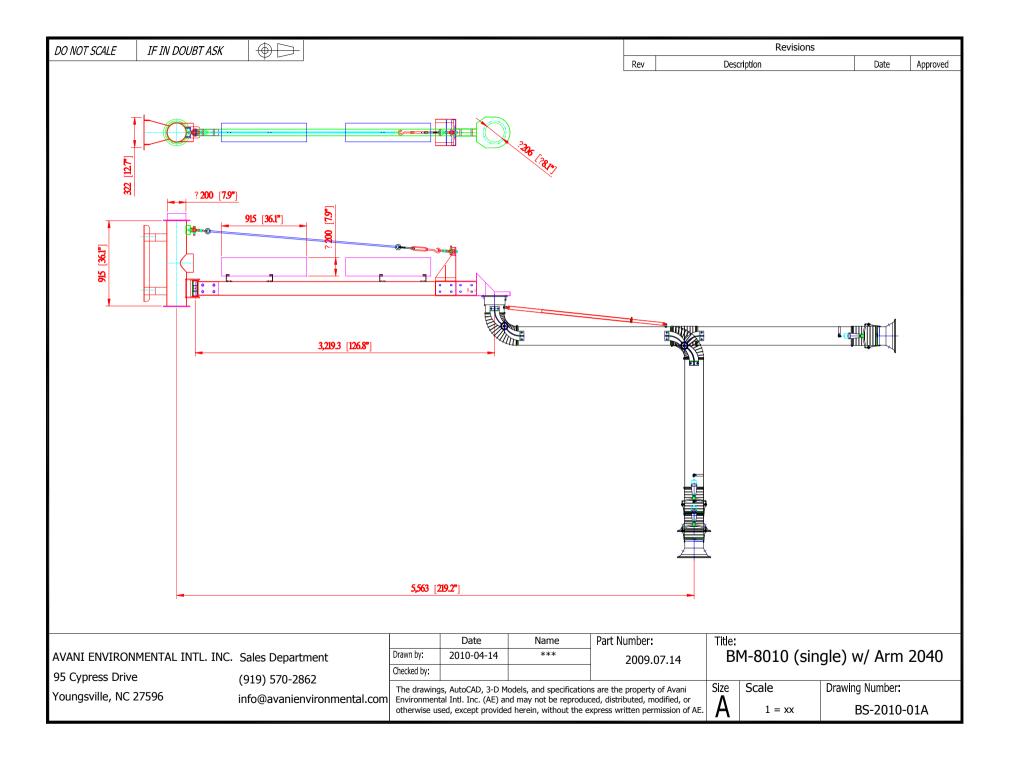

## **Recommended Equipment:**

(6) Backdraft hoods: 4" x 40" x 4"

(3) Handing Fume Arms: 2040 (8" x 14')

(3) Heavy Duty Single Boom: 8010 (8" x 10')

(1) Fan: DBN200 w/ 7500 CFM

(1) Handing Fume Arms: 2040 (8" x 14')

Title:

BM-8010 (single)

Size

Scale

Drawing Number:

1 = xx

BS-2010-01A

DO NOT SCALE IF IN DOUBT ASK