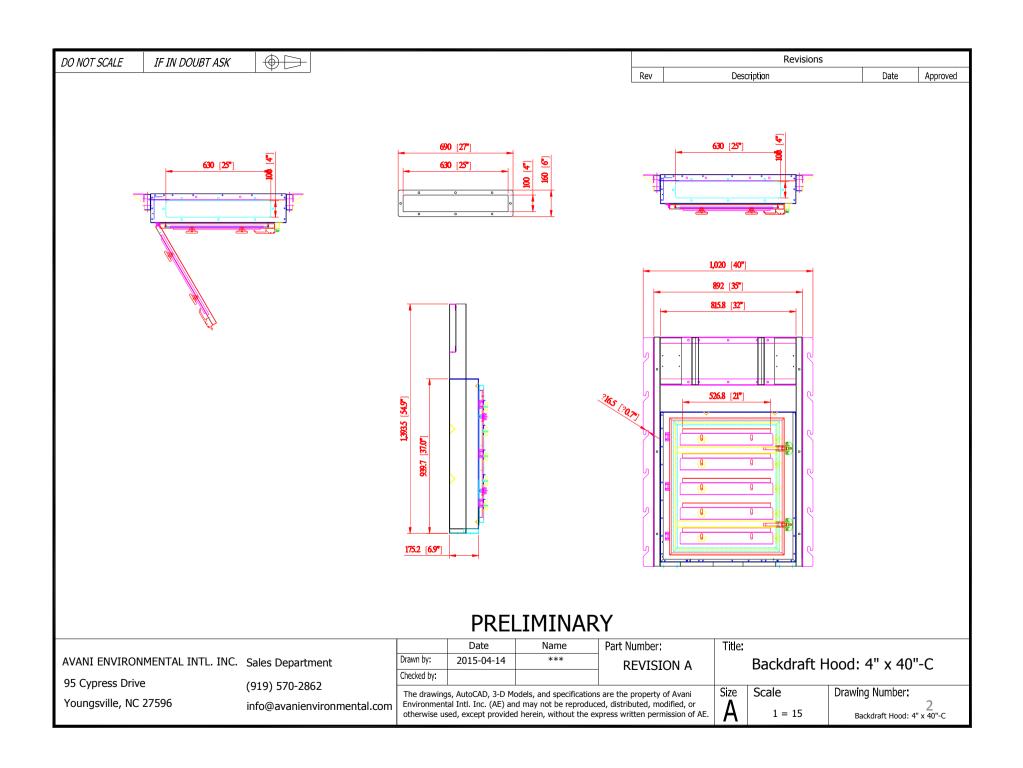

## **PRELIMINARY**

AVANI ENVIRONMENTAL INTL. INC. Sales Department

95 Cypress Drive

Youngsville, NC 27596

(919) 570-2862

info@avanienvironmental.com

|             | Date       | Name |
|-------------|------------|------|
| Drawn by:   | 2015-04-14 | ***  |
| Checked by: |            |      |

Part Number:

**REVISION A** 

Title:

Backdraft Hood: 4" x 40"-C layout

| Size | 5 |
|------|---|
| Λ    |   |
|      |   |

Scale Drawing Number:

1 = 15

Backdraft Hood: 4" x 40"-C