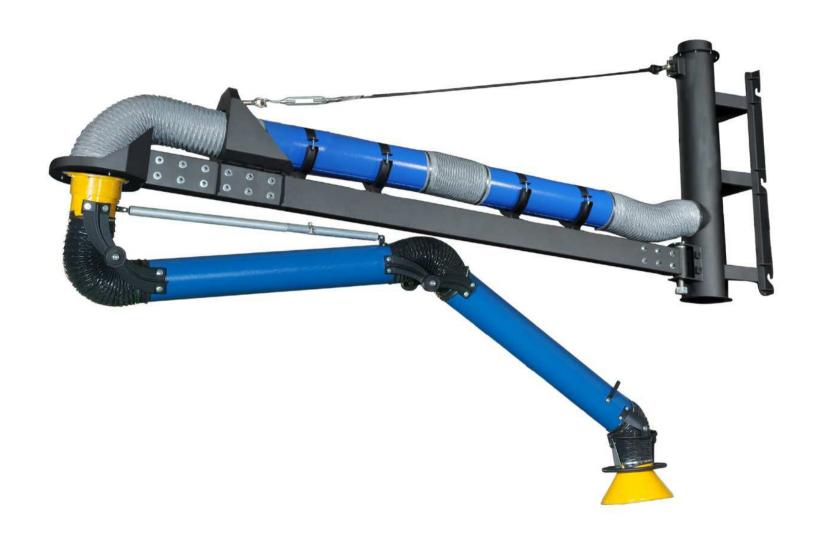

Title:

BM-8010 (single)

Size

Scale

Drawing Number:

1 = xx

BS-2010-01A

DO NOT SCALE IF IN DOUBT ASK