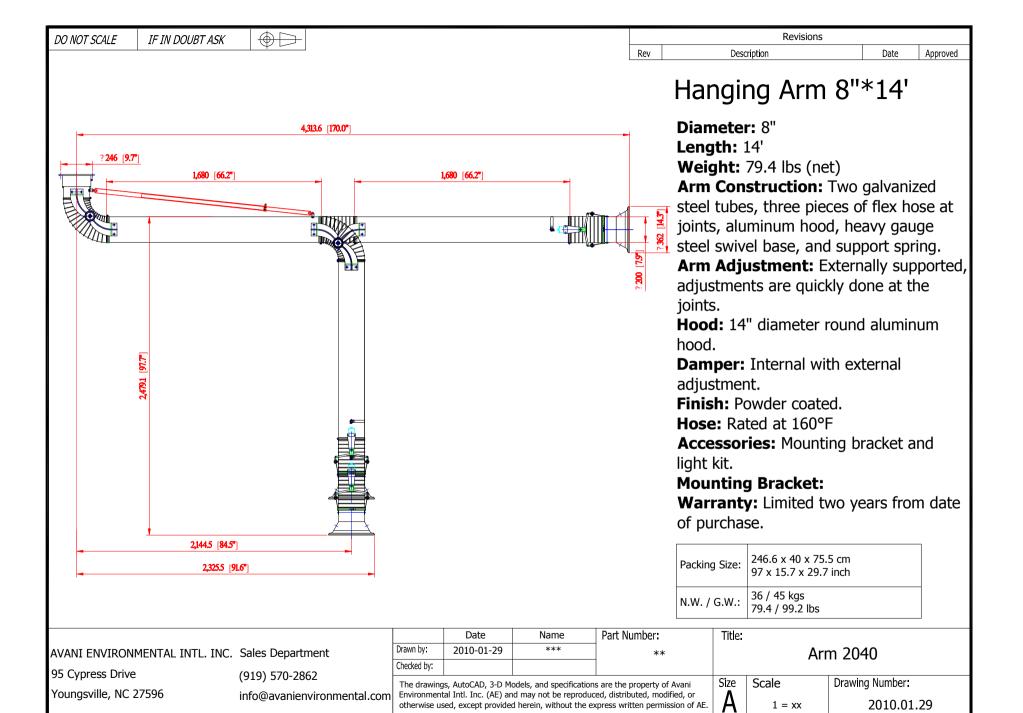

## **Recommended Equipment:**

(6) Backdraft hoods: 4" x 40" x 4"

(3) Handing Fume Arms: 2040 (8" x 14')

(3) Heavy Duty Single Boom: 8010 (8" x 10')

(1) Fan: DBN200 w/ 7500 CFM

(1) Handing Fume Arms: 2040 (8" x 14')

**Hose:** Rated at 200°F

Warranty: Limited two years from date of

purchase.

AVANI ENVIRONMENTAL INTL. INC. Sales Department 95 Cypress Drive Youngsville, NC 27596

56

353 [13.9"]

(919) 570-2862 info@avanienvironmental.com