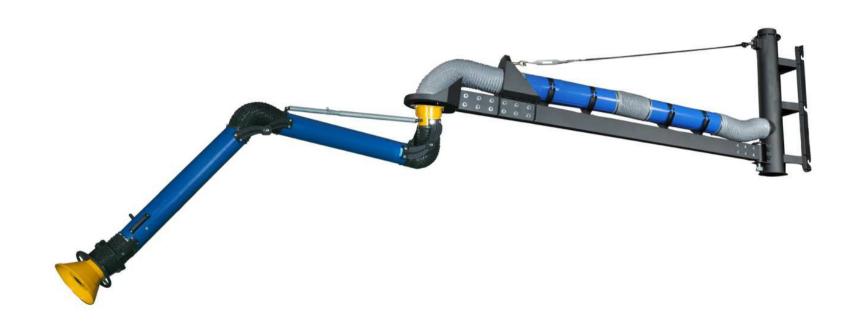

Title:

BM-8010 (single)

Size

Scale

Drawing Number:

1 = xx

BS-2010-01A

DO NOT SCALE IF IN DOUBT ASK