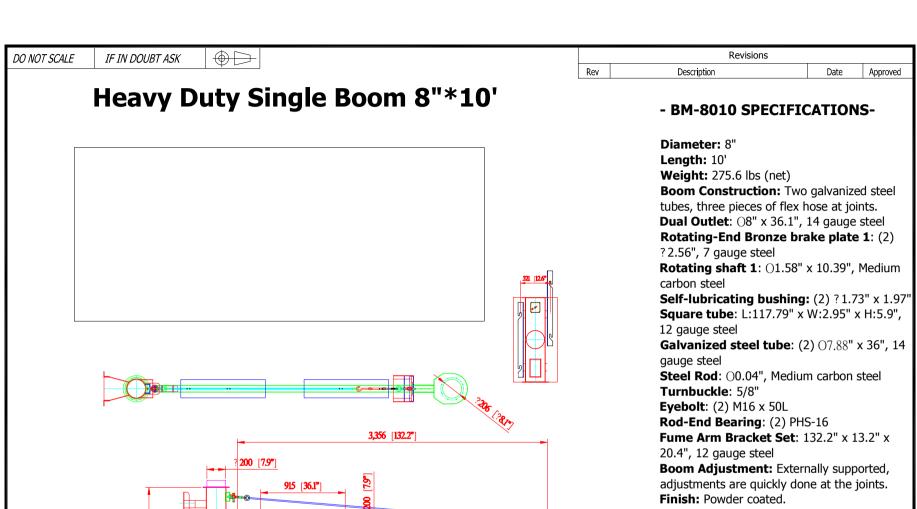

**Hose:** Rated at 200°F

Warranty: Limited two years from date of

purchase.

AVANI ENVIRONMENTAL INTL. INC. Sales Department 95 Cypress Drive Youngsville, NC 27596

56

353 [13.9"]

(919) 570-2862 info@avanienvironmental.com

Title:

BM-8010 (single)

Size

Scale

Drawing Number:

1 = xx

BS-2010-01A

DO NOT SCALE IF IN DOUBT ASK