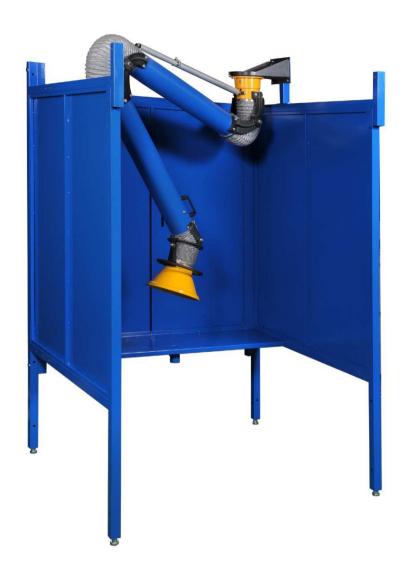

Welding booths: WB-1055-C layout

Size

Scale Drawing Number:

1 = 15

Welding booths: WB-1055-C layout