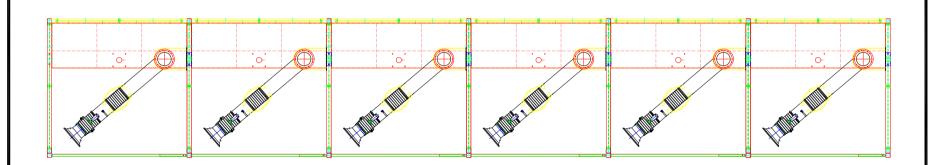

(1) Fan: DBN-75 w/2500CFM

(1) Plasma CAM system: PS-150 w/ RM-150E and DP66

(6) Welding Booth: WB-1055 (side-by-side)

(6) Handing Fume Arms: 1620 (6" x 7")

Avani Environmental Intl. Inc.

95 Cypress Drive Youngsville, NC 27596

Welding booths: WB-1055-C layout

Size

Scale Drawing Number:

1 = 15

Welding booths: WB-1055-C layout