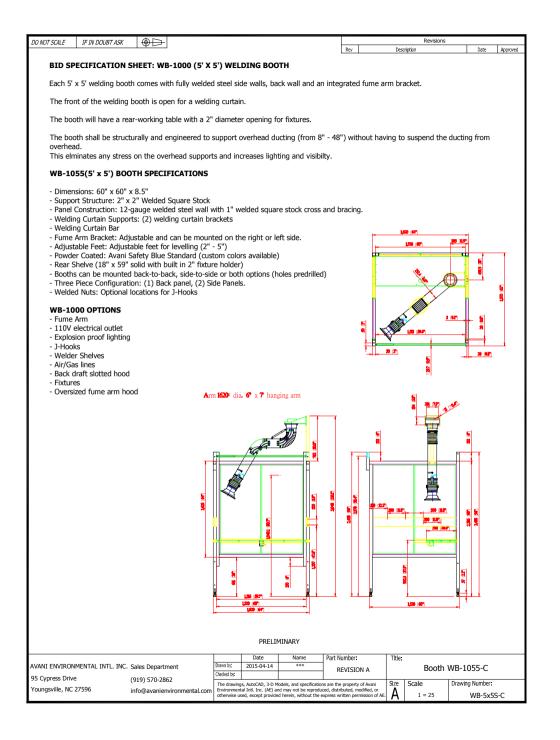

(1) Fan: DBN-75 w/2500CFM

(1) Plasma CAM system: PS-150 w/ RM-150E and DP66

(6) Welding Booth: WB-1055 (side-by-side)

(6) Handing Fume Arms: 1620 (6" x 7")

Avani Environmental Intl. Inc.

95 Cypress Drive Youngsville, NC 27596