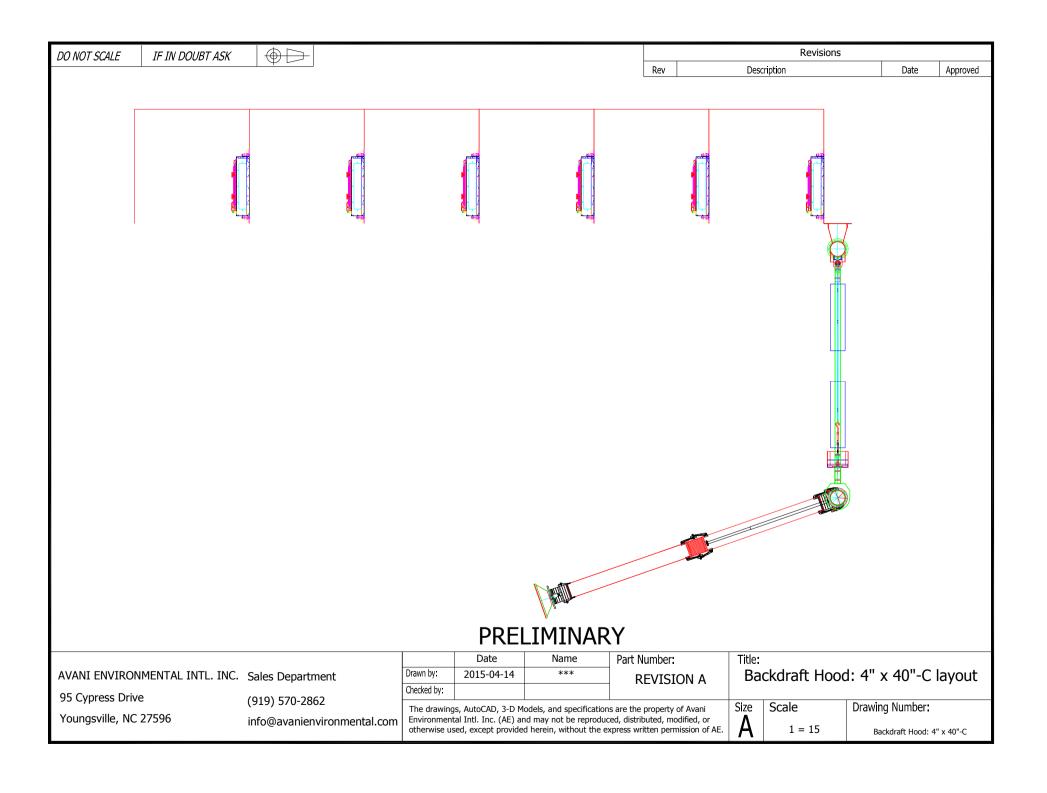

Part Number:

**REVISION A** 

Title:

Backdraft Hood: 4" x 40"-C layout

| Size | 5 |
|------|---|
| Λ    |   |
|      |   |

Scale Drawing Number:

1 = 15

Backdraft Hood: 4" x 40"-C

## **PRELIMINARY**

AVANI ENVIRONMENTAL INTL. INC. Sales Department

95 Cypress Drive

Youngsville, NC 27596

(919) 570-2862

info@avanienvironmental.com

|           | Date       | Name | Part Number: |
|-----------|------------|------|--------------|
| Drawn by: | 2015-04-14 | ***  | REVISION A   |

Checked by:

The drawings, AutoCAD, 3-D Models, and specifications are the property of Avani Environmental Intl. Inc. (AE) and may not be reproduced, distributed, modified, or otherwise used, except provided herein, without the express written permission of AE.