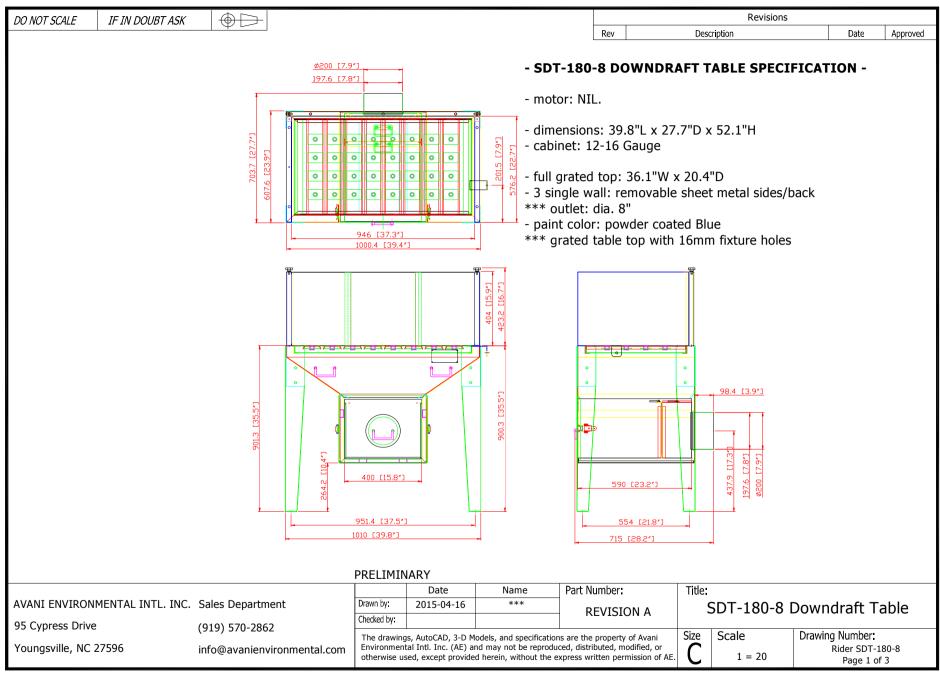

## **Recommended Equipment:**

- (10) SDT-180-8 downdraft table w/8" outlets
- (1) DBN-400 blower: 15,000CFM @ 8"sp
- (2) SPC-1000 w/ARM2030P

Avani Environmental Intl. Inc. 95 Cypress Drive Youngsville, NC 27596 www.avanienvironmental.com Phone: (919) 570-2862 Fax: (919) 570-2863 Email: <u>info@avanienvironmental.com</u> www.weldingbooths.com