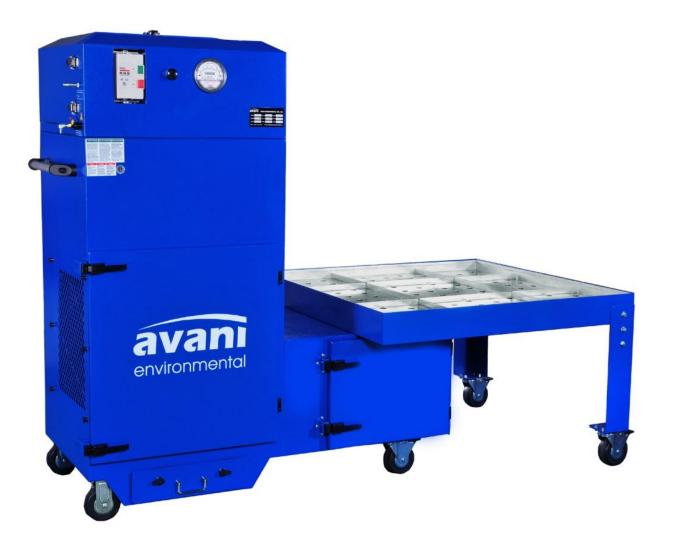

## **Recommended Equipment:**

- (12) Backdraft hoods: WB-2x5P-IBB
- (1) Fan: 7500 CFM
- (1) Plasma CAM system: PS-150 w/ RE-150 and DP66

Avani Environmental Intl. Inc. 95 Cypress Drive Youngsville, NC 27596 www.avanienvironmental.com Phone: (919) 570-2862 Fax: (919) 570-2863 Email: <u>info@avanienvironmental.com</u> www.weldingbooths.com