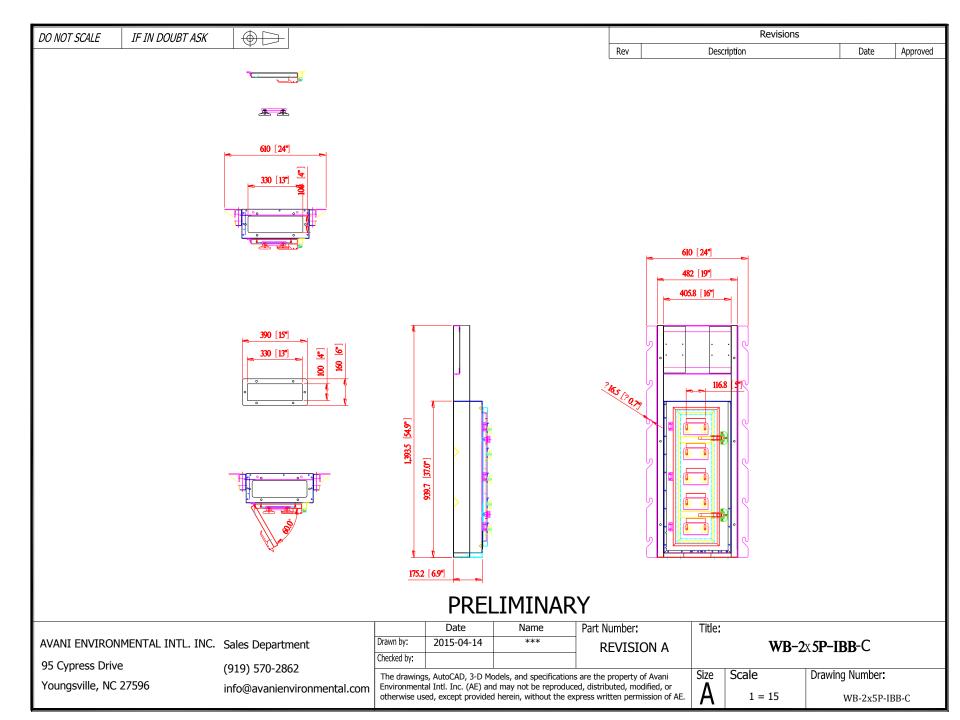

## **Recommended Equipment:**

- (12) Backdraft hoods: WB-2x5P-IBB
- (1) Fan: 7500 CFM
- (1) Plasma CAM system: PS-150 w/ RE-150 and DP66

Avani Environmental Intl. Inc. 95 Cypress Drive Youngsville, NC 27596 www.avanienvironmental.com Phone: (919) 570-2862 Fax: (919) 570-2863 Email: <u>info@avanienvironmental.com</u> www.weldingbooths.com