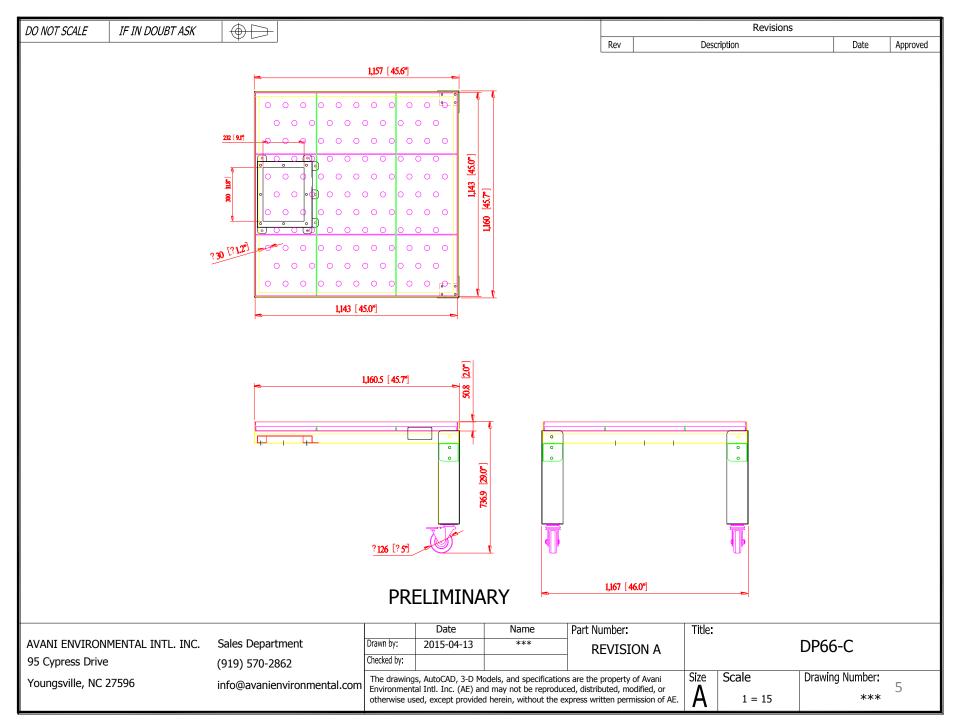

## **Recommended Equipment:**

- (12) Backdraft hoods: WB-2x5P-IBB
- (1) Fan: 7500 CFM
- (1) Plasma CAM system: PS-150 w/ RE-150 and DP66

Avani Environmental Intl. Inc. 95 Cypress Drive Youngsville, NC 27596 www.avanienvironmental.com Phone: (919) 570-2862 Fax: (919) 570-2863 Email: <u>info@avanienvironmental.com</u> www.weldingbooths.com