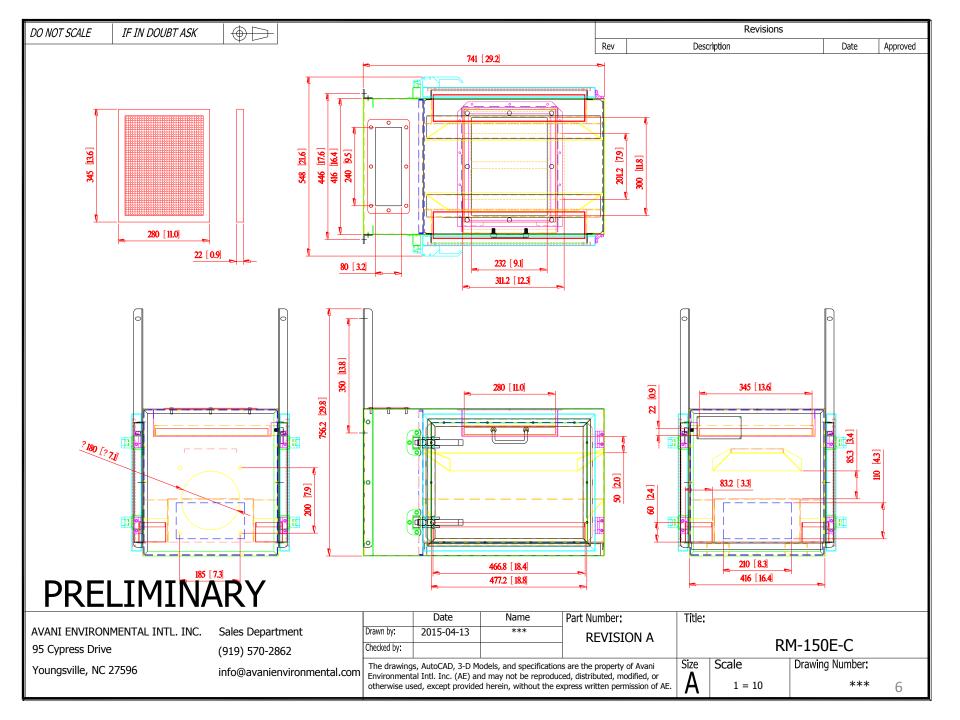

## **Recommended Equipment:**

- (12) Backdraft hoods: WB-2x5P-IBB
- (1) Fan: 7500 CFM
- (1) Plasma CAM system: PS-150 w/ RE-150 and DP66

Avani Environmental Intl. Inc. 95 Cypress Drive Youngsville, NC 27596 www.avanienvironmental.com Phone: (919) 570-2862 Fax: (919) 570-2863 Email: <u>info@avanienvironmental.com</u> www.weldingbooths.com