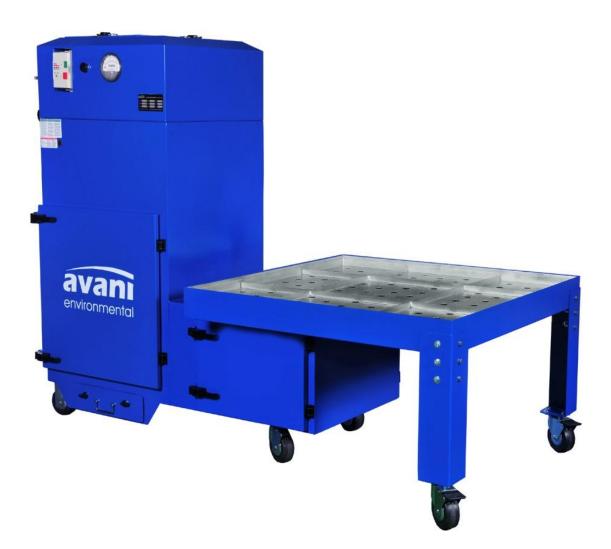

## **Recommended Equipment:**

- (12) Backdraft hoods: WB-2x5P-IBB
- (1) Fan: 7500 CFM
- (1) Plasma CAM system: PS-150 w/ RE-150 and DP66

Avani Environmental Intl. Inc. 95 Cypress Drive Youngsville, NC 27596 www.avanienvironmental.com Phone: (919) 570-2862 Fax: (919) 570-2863 Email: <u>info@avanienvironmental.com</u> www.weldingbooths.com