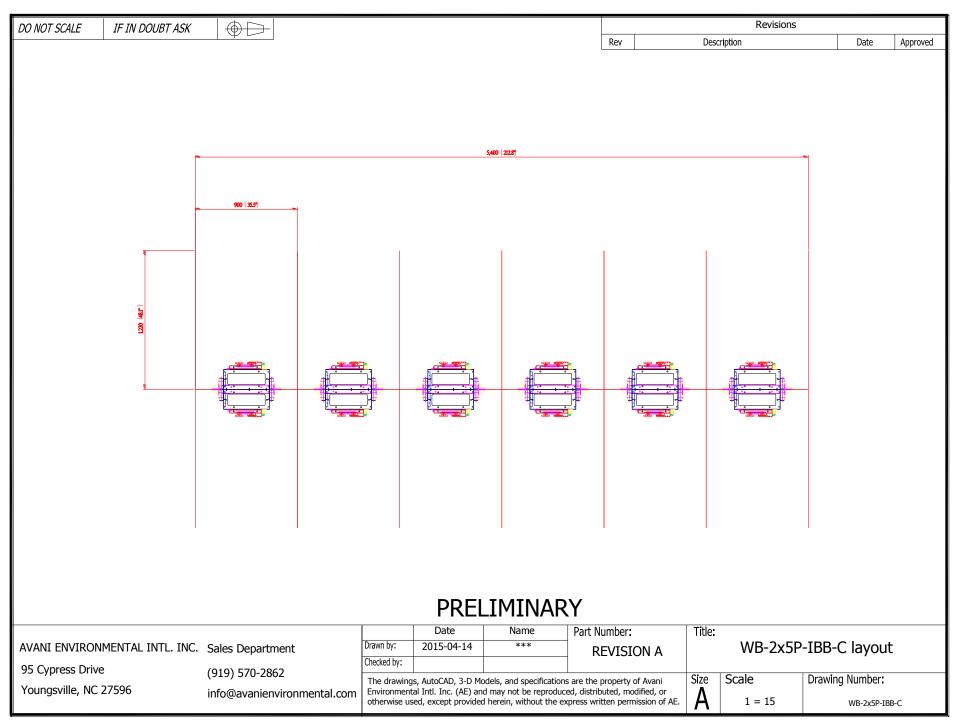

## **Recommended Equipment:**

- (12) Backdraft hoods: WB-2x5P-IBB
- (1) Fan: 7500 CFM
- (1) Plasma CAM system: PS-150 w/ RE-150 and DP66

Avani Environmental Intl. Inc. 95 Cypress Drive Youngsville, NC 27596 www.avanienvironmental.com Phone: (919) 570-2862 Fax: (919) 570-2863 Email: <u>info@avanienvironmental.com</u> www.weldingbooths.com