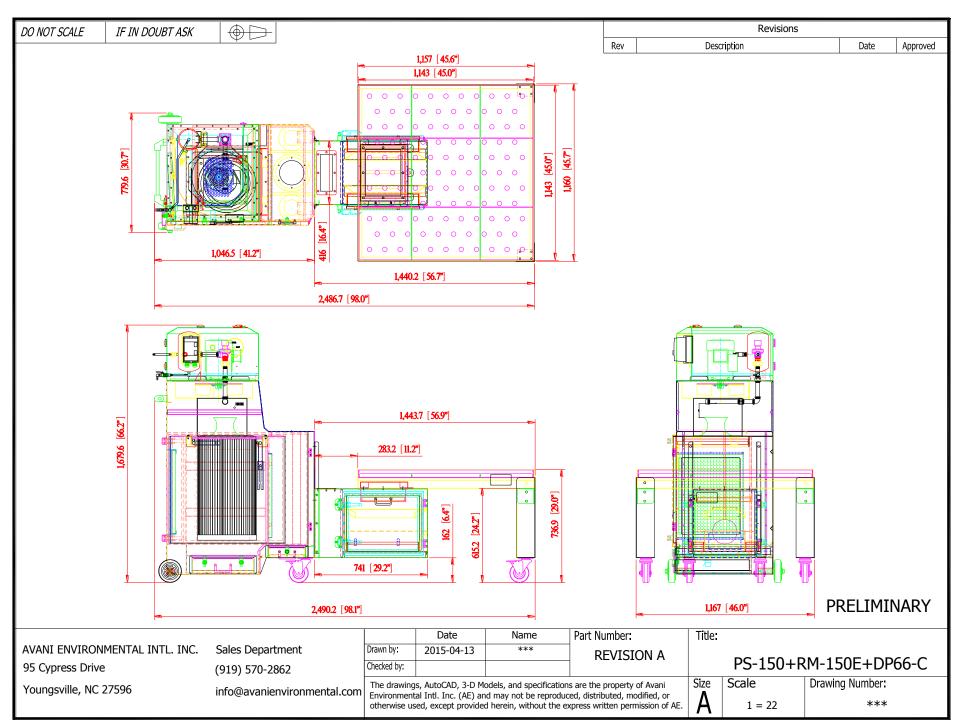

## **Recommended Equipment:**

- (12) Backdraft hoods: WB-2x5P-IBB
- (1) Fan: 7500 CFM
- (1) Plasma CAM system: PS-150 w/ RE-150 and DP66

Avani Environmental Intl. Inc. 95 Cypress Drive Youngsville, NC 27596 www.avanienvironmental.com Phone: (919) 570-2862 Fax: (919) 570-2863 Email: <u>info@avanienvironmental.com</u> www.weldingbooths.com