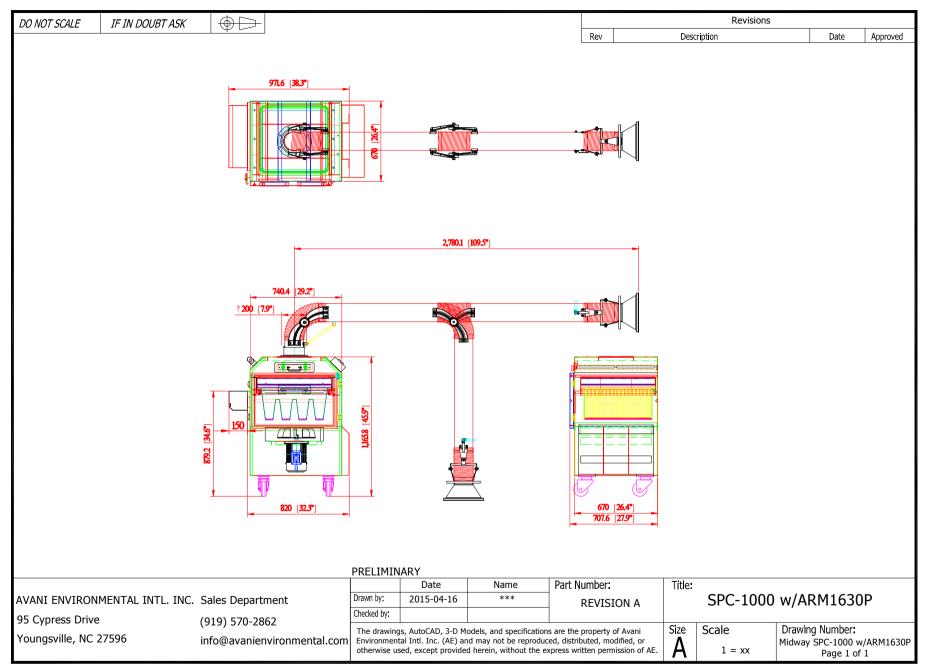

## **Recommended Equipment:**

- (10) Backdraft hood: 5' x 4.5'
- (1) DBN-300 blower: 12,000CFM @ 8"sp
- (1) SPC-1000 w/ARM1630P

Avani Environmental Intl. Inc. 95 Cypress Drive Youngsville, NC 27596 www.avanienvironmental.com Phone: (919) 570-2862 Fax: (919) 570-2863 Email: <u>info@avanienvironmental.com</u> www.weldingbooths.com