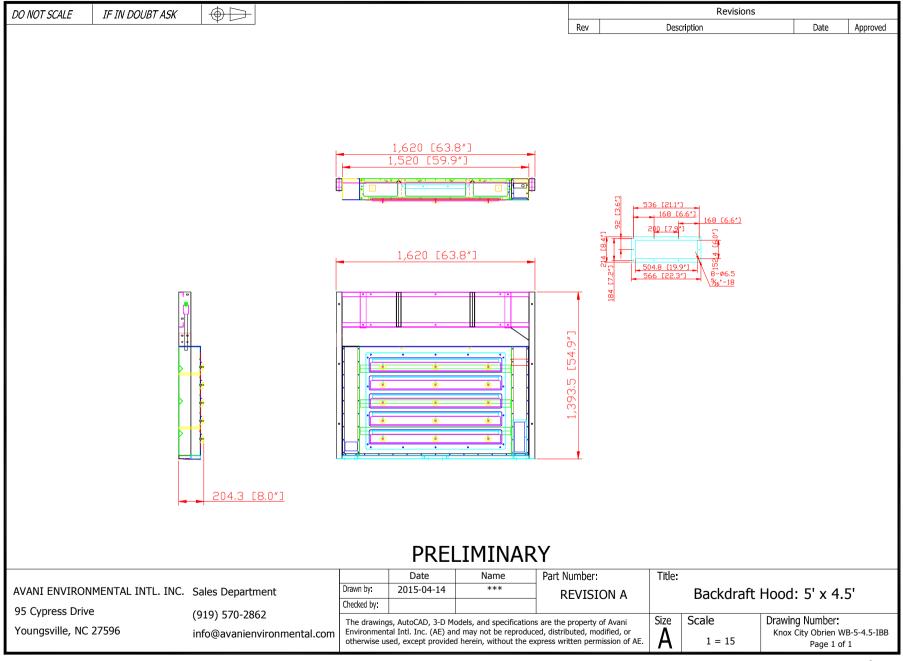

## **Recommended Equipment:**

(8) WB-1055 (side by side)

(8) Backdraft hoods: 5' x 4.5'

(1) Fan: DBN250 w/ 10,000 CFM

(1) Plasma CAM system: PS-150 w/ RM-150E and DP66

Avani Environmental Intl. Inc.

95 Cypress Drive Youngsville, NC 27596 www.avanienvironmental.com Phone: (919) 570-2862 Fax: (919) 570-2863

## WB-1000 OPTIONS

- Fume Arm
- 110V electrical outlet
- Explosion proof lighting
- J-Hooks
- Welder Shelves
- Air/Gas lines
- Back draft slotted hood
- Fixtures
- Oversized fume arm hood