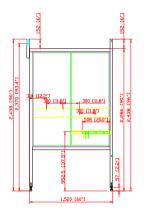

## WB-1055(5' x 5') BOOTH SPECIFICATIONS

- Dimensions: 60" x 60" x 8.5"
- Support Structure: 2" x 2" Welded Square Stock
- Panel Construction: 12-gauge welded steel wall with 1" welded square stock cross and bracing.
- Welding Curtain Supports: (2) welding curtain brackets
- Welding Curtain Bar
- Fume Arm Bracket: Adjustable and can be mounted on the right or left side.
- Adjustable Feet: Adjustable feet for levelling (2" 5")
- Powder Coated: Avani Safety Blue Standard (custom colors available)
- Rear Shelve (18" x 59" solid with built in 2" fixture holder)
- Booths can be mounted back-to-back, side-to-side or both options (holes predrilled)
- Three Piece Configuration: (1) Back panel, (2) Side Panels.
- Welded Nuts: Optional locations for J-Hooks

## PRELIMINARY

Date Part Number: AVANI ENVIRONMENTAL INTL. INC. Sales Department 2015-04-16 WB-1055 Welding Booth REVISION A Thecked by: 95 Cypress Drive (919) 570-2862 The drawings, AutoCAD, 3-D Models, and specifications are the property of Aveni Environmental Intl. Inc. (AE) and may not be reproduced, distributed, modified, or otherwise used, except provided herein, without the express written permission of AE Size Scale Youngsville, NC 27596 Knox City Obrien WB-1055 Page 1 of 1 1 = 25