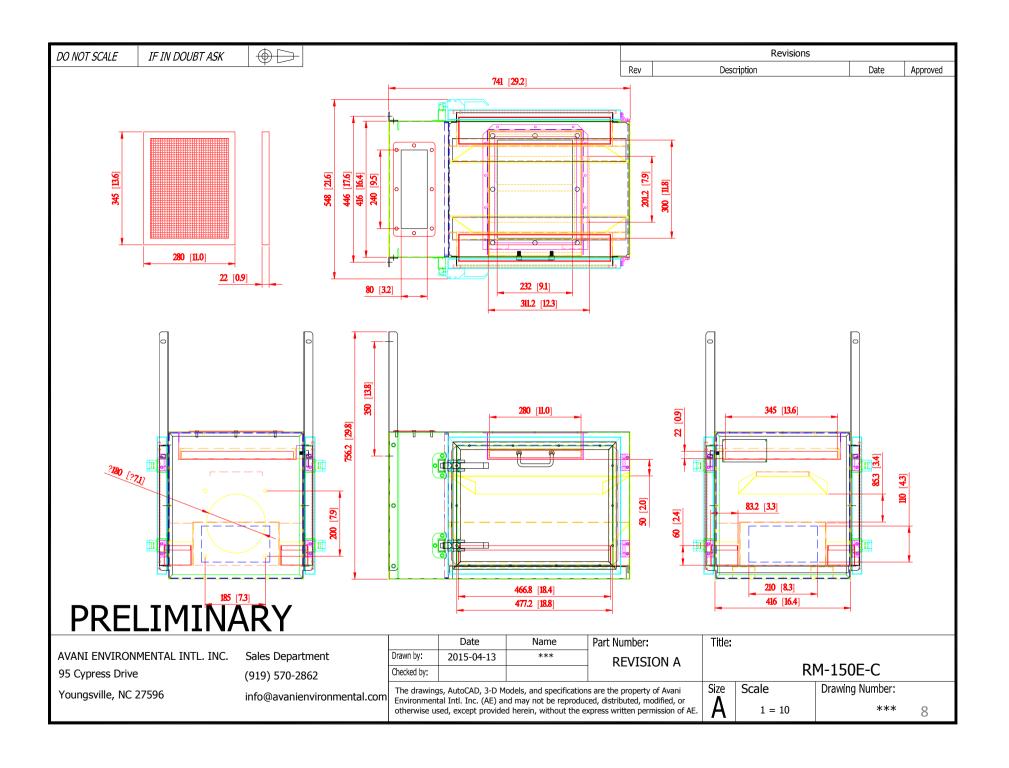

## **Recommended Equipment:**

(8) WB-1055 (side by side)

(8) Backdraft hoods: 5' x 4.5'

(1) Fan: DBN250 w/ 10,000 CFM

(1) Plasma CAM system: PS-150 w/ RM-150E and DP66

Avani Environmental Intl. Inc.

95 Cypress Drive Youngsville, NC 27596 www.avanienvironmental.com Phone: (919) 570-2862 Fax: (919) 570-2863