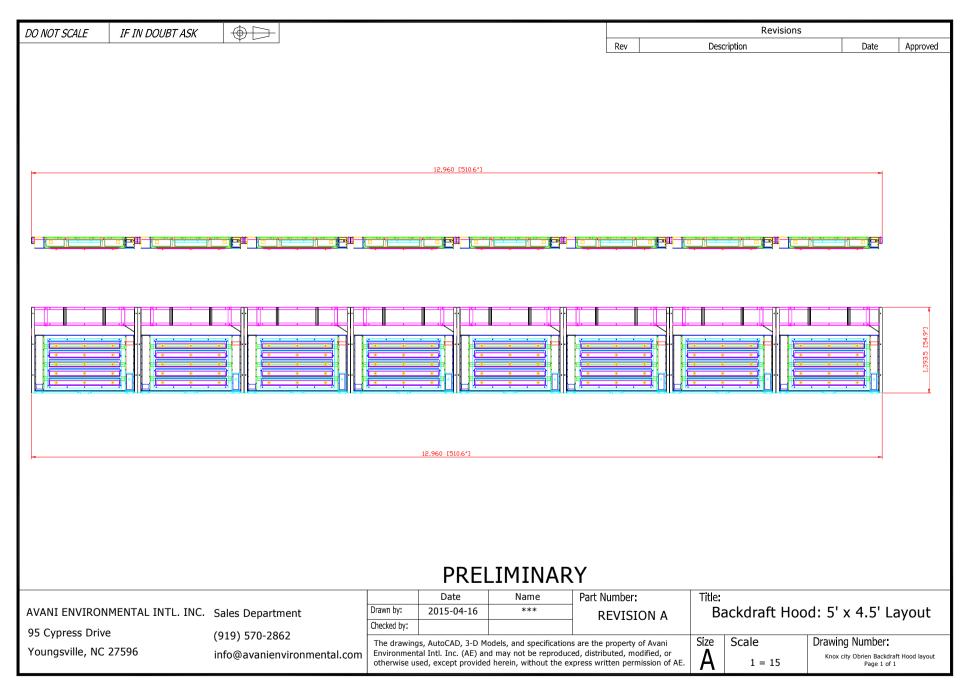

## **Recommended Equipment:**

(8) WB-1055 (side by side)

(8) Backdraft hoods: 5' x 4.5'

(1) Fan: DBN250 w/ 10,000 CFM

(1) Plasma CAM system: PS-150 w/ RM-150E and DP66

Avani Environmental Intl. Inc.

95 Cypress Drive Youngsville, NC 27596 www.avanienvironmental.com Phone: (919) 570-2862 Fax: (919) 570-2863

## WB-1000 OPTIONS

- Fume Arm
- 110V electrical outlet
- Explosion proof lighting
- J-Hooks
- Welder Shelves
- Air/Gas lines
- Back draft slotted hood
- Fixtures
- Oversized fume arm hood