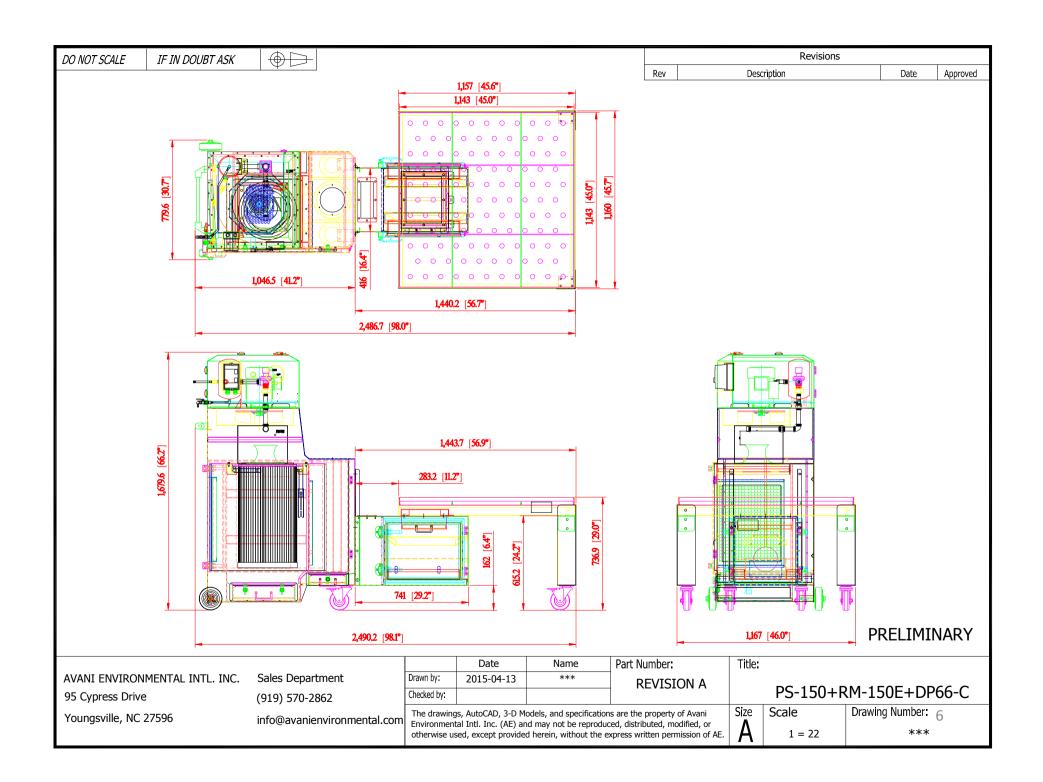

## **Recommended Equipment:**

(8) WB-1055 (side by side)

(8) Backdraft hoods: 5' x 4.5'

(1) Fan: DBN250 w/ 10,000 CFM

(1) Plasma CAM system: PS-150 w/ RM-150E and DP66

Avani Environmental Intl. Inc.

95 Cypress Drive Youngsville, NC 27596 www.avanienvironmental.com Phone: (919) 570-2862 Fax: (919) 570-2863