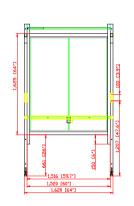

## WB-1055(5' x 5') BOOTH SPECIFICATIONS

- Dimensions: 60" x 60" x 8.5"
- Support Structure: 2" x 2" Welded Square Stock
- Panel Construction: 12-gauge welded steel wall with 1" welded square stock cross and bracing.
- Welding Curtain Supports: (2) welding curtain brackets
- Welding Curtain Bar
- Fume Arm Bracket: Adjustable and can be mounted on the right or left side.
- Adjustable Feet: Adjustable feet for levelling (2" 5")
- Powder Coated: Avani Safety Blue Standard (custom colors available)
- Rear Shelve (18" x 59" solid with built in 2" fixture holder)
- Booths can be mounted back-to-back, side-to-side or both options (holes predrilled)
- Three Piece Configuration: (1) Back panel, (2) Side Panels.
- Welded Nuts: Optional locations for J-Hooks