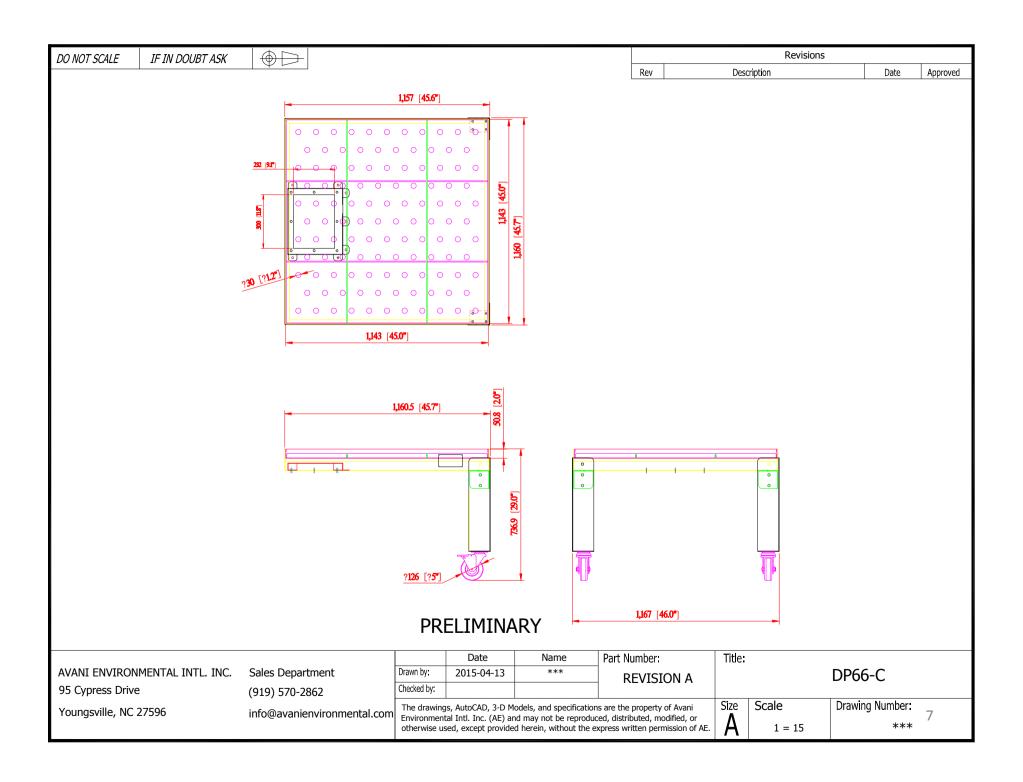

## **Recommended Equipment:**

(8) WB-1055 (side by side)

(8) Backdraft hoods: 5' x 4.5'

(1) Fan: DBN250 w/ 10,000 CFM

(1) Plasma CAM system: PS-150 w/ RM-150E and DP66

Avani Environmental Intl. Inc.

95 Cypress Drive Youngsville, NC 27596 www.avanienvironmental.com Phone: (919) 570-2862 Fax: (919) 570-2863