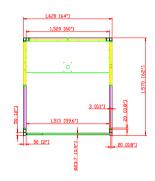

## WB-1055(5' x 5') BOOTH SPECIFICATIONS

- Dimensions: 60" x 60" x 8.5"
- Support Structure: 2" x 2" Welded Square Stock
- Panel Construction: 12-gauge welded steel wall with 1" welded square stock cross and bracing.
- Welding Curtain Supports: (2) welding curtain brackets
- Welding Curtain Bar
- Fume Arm Bracket: Adjustable and can be mounted on the right or left side.
- Adjustable Feet: Adjustable feet for levelling (2" 5")
- Powder Coated: Avani Safety Blue Standard (custom colors available)
- Rear Shelve (18" x 59" solid with built in 2" fixture holder)
- Booths can be mounted back-to-back, side-to-side or both options (holes predrilled)
- Three Piece Configuration: (1) Back panel, (2) Side Panels.
- Welded Nuts: Optional locations for J-Hooks