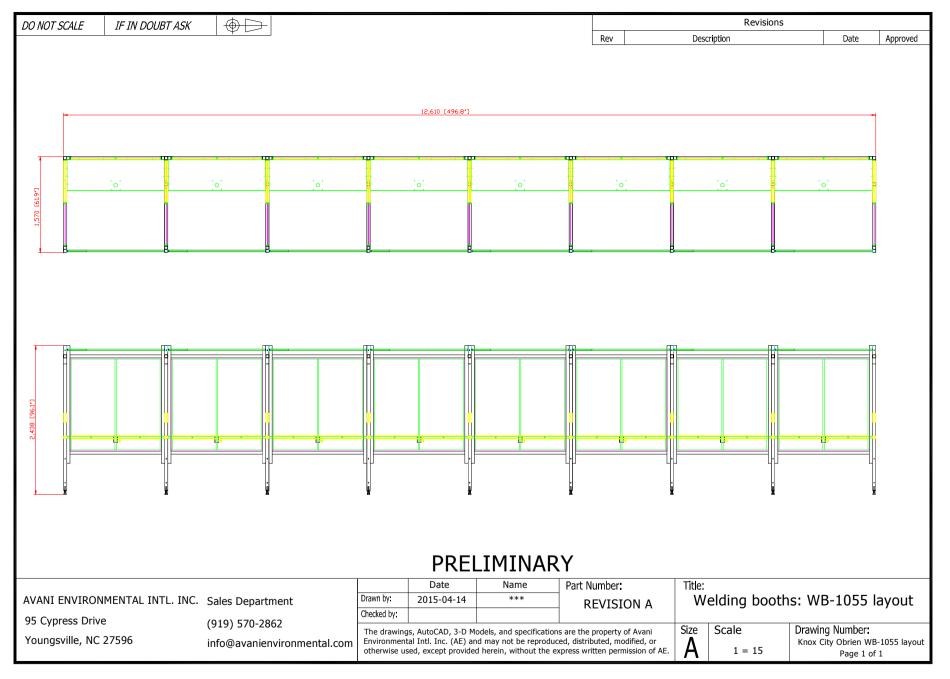

## **Recommended Equipment:**

(8) WB-1055 (side by side)

(8) Backdraft hoods: 5' x 4.5'

(1) Fan: DBN250 w/ 10,000 CFM

(1) Plasma CAM system: PS-150 w/ RM-150E and DP66

Avani Environmental Intl. Inc.

95 Cypress Drive Youngsville, NC 27596 www.avanienvironmental.com Phone: (919) 570-2862 Fax: (919) 570-2863

## WB-1055(5' x 5') BOOTH SPECIFICATIONS

- Dimensions: 60" x 60" x 8.5"
- Support Structure: 2" x 2" Welded Square Stock
- Panel Construction: 12-gauge welded steel wall with 1" welded square stock cross and bracing.
- Welding Curtain Supports: (2) welding curtain brackets
- Welding Curtain Bar
- Fume Arm Bracket: Adjustable and can be mounted on the right or left side.
- Adjustable Feet: Adjustable feet for levelling (2" 5")
- Powder Coated: Avani Safety Blue Standard (custom colors available)
- Rear Shelve (18" x 59" solid with built in 2" fixture holder)
- Booths can be mounted back-to-back, side-to-side or both options (holes predrilled)
- Three Piece Configuration: (1) Back panel, (2) Side Panels.
- Welded Nuts: Optional locations for J-Hooks