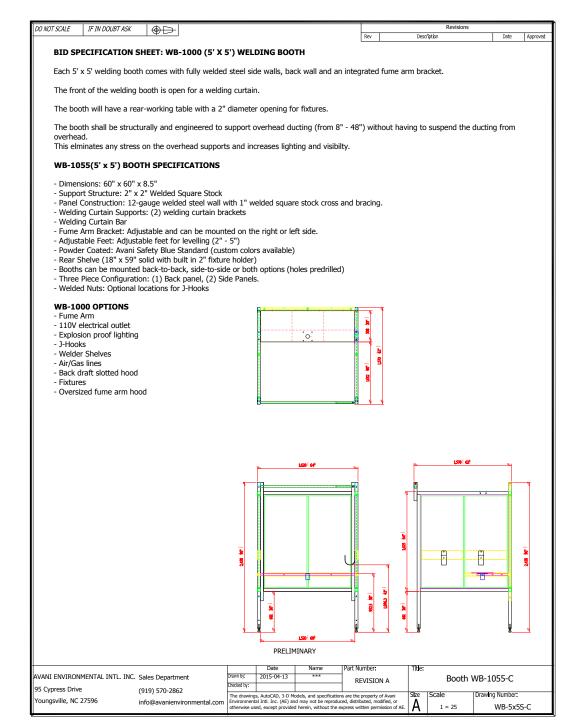

## **Recommended Equipment:**

- (3) WB-1055 welding booth
  (12) Back draft hoods: 50" x 6" x 8" outlet
  (1) Handing Fume Arms: 2040 (8" x 14')
- (2) Fan (10,000 CFM)

Avani Environmental Intl. Inc. 95 Cypress Drive Youngsville, NC 27596 www.avanienvironmental.com Phone: (919) 570-2862 Fax: (919) 570-2863 Email: info@avanienvironmental.com www.weldingbooths.com