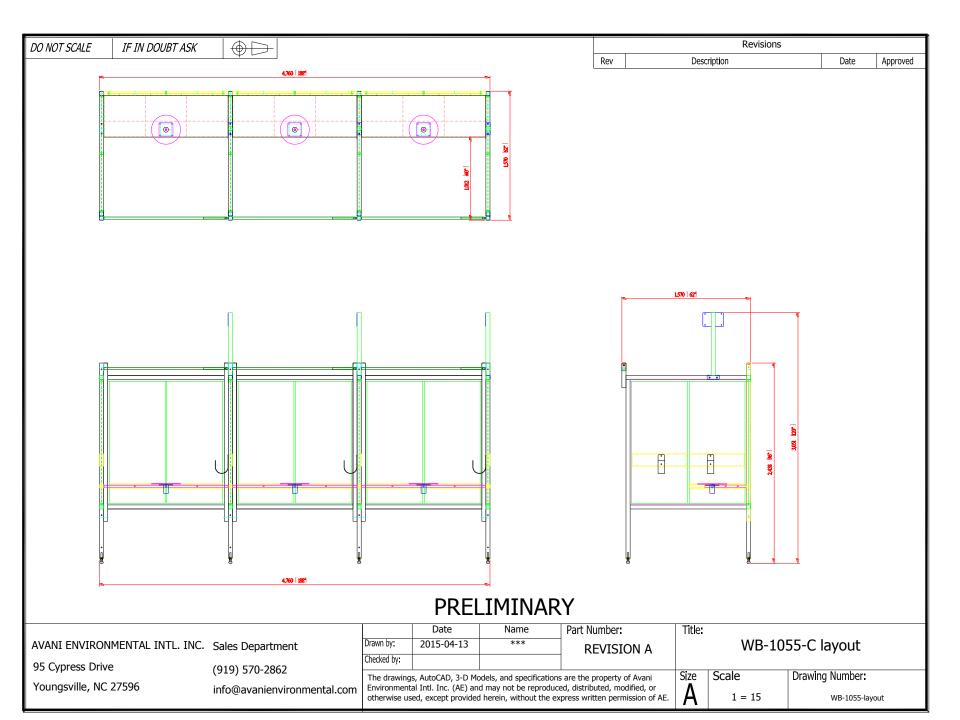

## **Recommended Equipment:**

- (3) WB-1055 welding booth
  (12) Back draft hoods: 50" x 6" x 8" outlet
  (1) Handing Fume Arms: 2040 (8" x 14')
- (2) Fan (10,000 CFM)

Avani Environmental Intl. Inc. 95 Cypress Drive Youngsville, NC 27596 www.avanienvironmental.com Phone: (919) 570-2862 Fax: (919) 570-2863 Email: info@avanienvironmental.com www.weldingbooths.com