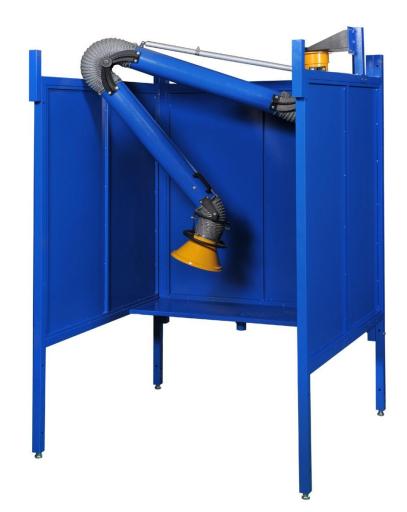

## **Recommended Equipment:**

- (3) WB-1055 welding booth
  (12) Back draft hoods: 50" x 6" x 8" outlet
  (1) Handing Fume Arms: 2040 (8" x 14')
- (2) Fan (10,000 CFM)

Avani Environmental Intl. Inc. 95 Cypress Drive Youngsville, NC 27596 www.avanienvironmental.com Phone: (919) 570-2862 Fax: (919) 570-2863 Email: info@avanienvironmental.com www.weldingbooths.com