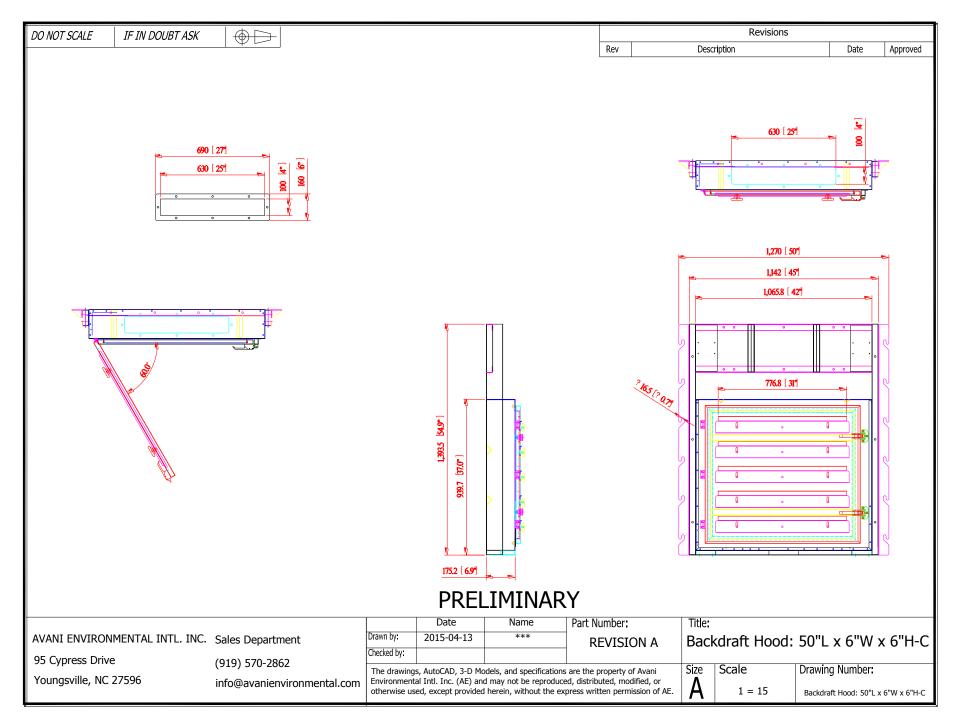

## **Recommended Equipment:**

- (3) WB-1055 welding booth
  (12) Back draft hoods: 50" x 6" x 8" outlet
  (1) Handing Fume Arms: 2040 (8" x 14')
- (2) Fan (10,000 CFM)

Avani Environmental Intl. Inc. 95 Cypress Drive Youngsville, NC 27596 www.avanienvironmental.com Phone: (919) 570-2862 Fax: (919) 570-2863 Email: info@avanienvironmental.com www.weldingbooths.com