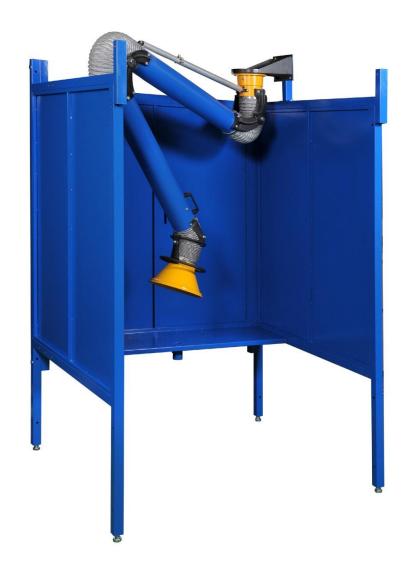

## **Recommended Equipment:**

- (3) WB-1055 welding booth
  (12) Back draft hoods: 50" x 6" x 8" outlet
  (1) Handing Fume Arms: 2040 (8" x 14')
- (2) Fan (10,000 CFM)

Avani Environmental Intl. Inc. 95 Cypress Drive Youngsville, NC 27596 www.avanienvironmental.com Phone: (919) 570-2862 Fax: (919) 570-2863 Email: info@avanienvironmental.com www.weldingbooths.com