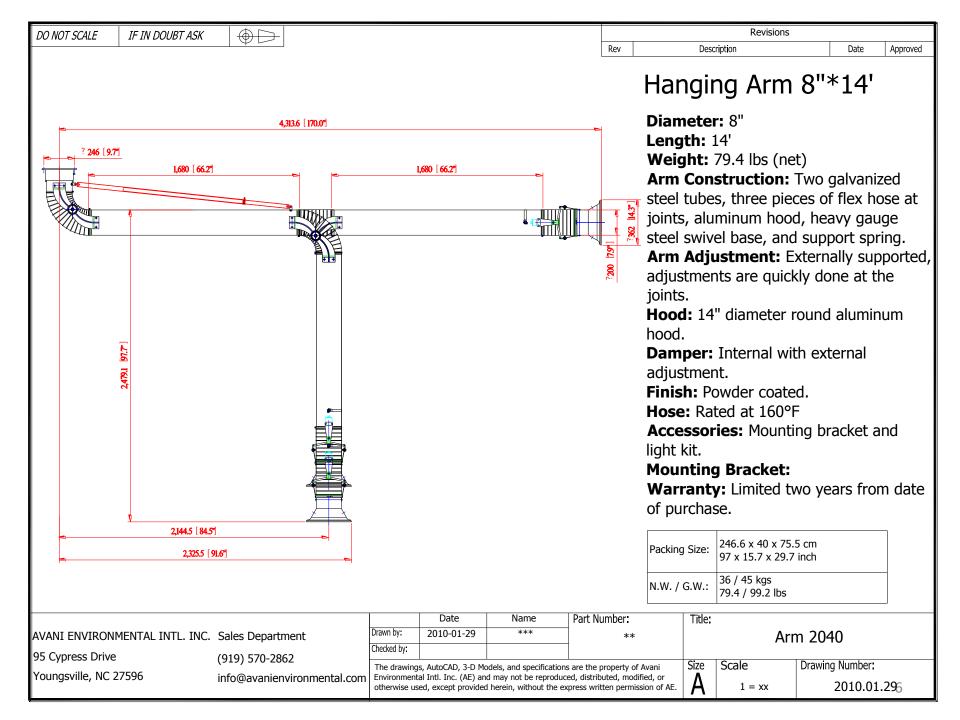

## **Recommended Equipment:**

- (3) WB-1055 welding booth
  (12) Back draft hoods: 50" x 6" x 8" outlet
  (1) Handing Fume Arms: 2040 (8" x 14')
- (2) Fan (10,000 CFM)

Avani Environmental Intl. Inc. 95 Cypress Drive Youngsville, NC 27596 www.avanienvironmental.com Phone: (919) 570-2862 Fax: (919) 570-2863 Email: info@avanienvironmental.com www.weldingbooths.com