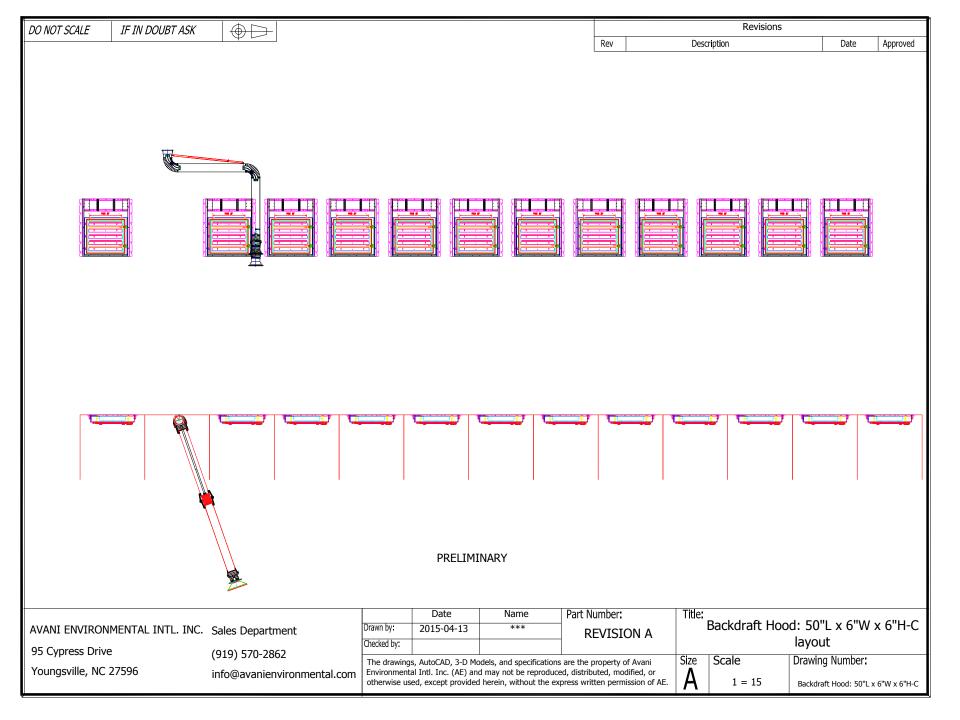

## **Recommended Equipment:**

- (3) WB-1055 welding booth
  (12) Back draft hoods: 50" x 6" x 8" outlet
  (1) Handing Fume Arms: 2040 (8" x 14')
- (2) Fan (10,000 CFM)

Avani Environmental Intl. Inc. 95 Cypress Drive Youngsville, NC 27596 www.avanienvironmental.com Phone: (919) 570-2862 Fax: (919) 570-2863 Email: info@avanienvironmental.com www.weldingbooths.com