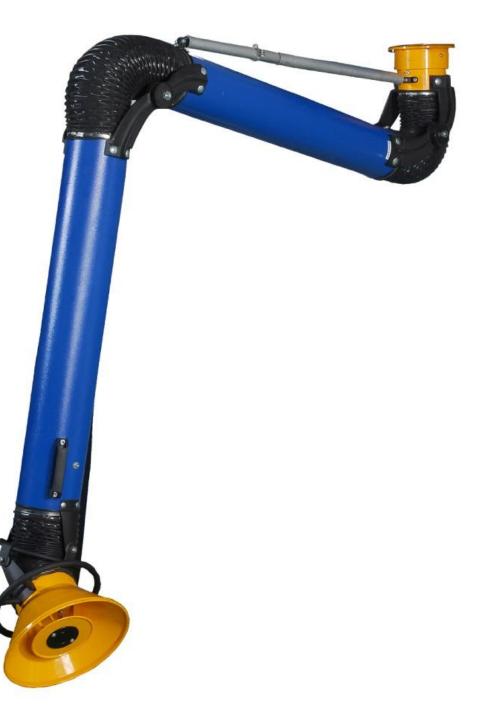

## **Recommended Equipment:**

- (3) WB-1055 welding booth
  (12) Back draft hoods: 50" x 6" x 8" outlet
  (1) Handing Fume Arms: 2040 (8" x 14')
- (2) Fan (10,000 CFM)

Avani Environmental Intl. Inc. 95 Cypress Drive Youngsville, NC 27596 www.avanienvironmental.com Phone: (919) 570-2862 Fax: (919) 570-2863 Email: info@avanienvironmental.com www.weldingbooths.com