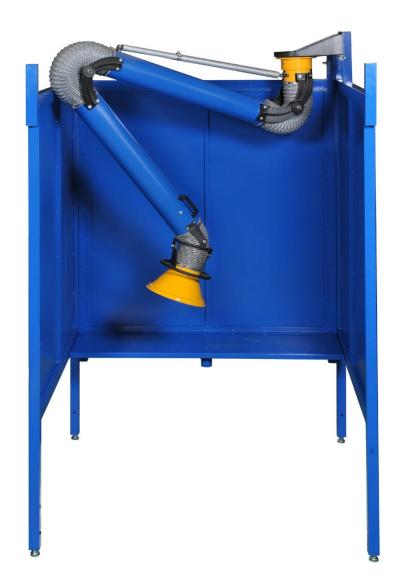

## **Recommended Equipment:**

- (3) WB-1055 welding booth
  (12) Back draft hoods: 50" x 6" x 8" outlet
  (1) Handing Fume Arms: 2040 (8" x 14')
- (2) Fan (10,000 CFM)

Avani Environmental Intl. Inc. 95 Cypress Drive Youngsville, NC 27596 www.avanienvironmental.com Phone: (919) 570-2862 Fax: (919) 570-2863 Email: info@avanienvironmental.com www.weldingbooths.com