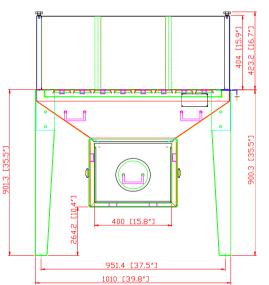

## - SDT-180-8 DOWNDRAFT TABLE SPECIFICATION -

- motor: NIL.

- dimensions: 39.8"L x 27.7"D x 52.1"H

- cabinet: 12-16 Gauge

- full grated top: 36.1"W x 20.4"D

- 3 single wall: removable sheet metal sides/back

\*\*\* outlet: dia. 8"

- paint color: powder coated Blue

\*\*\* grated table top with 16mm fixture holes

0

0

0 0

0

ø200 [7.9\*]

197.6 [7.8"]

0 0 0

0

0

946 [37.3"]