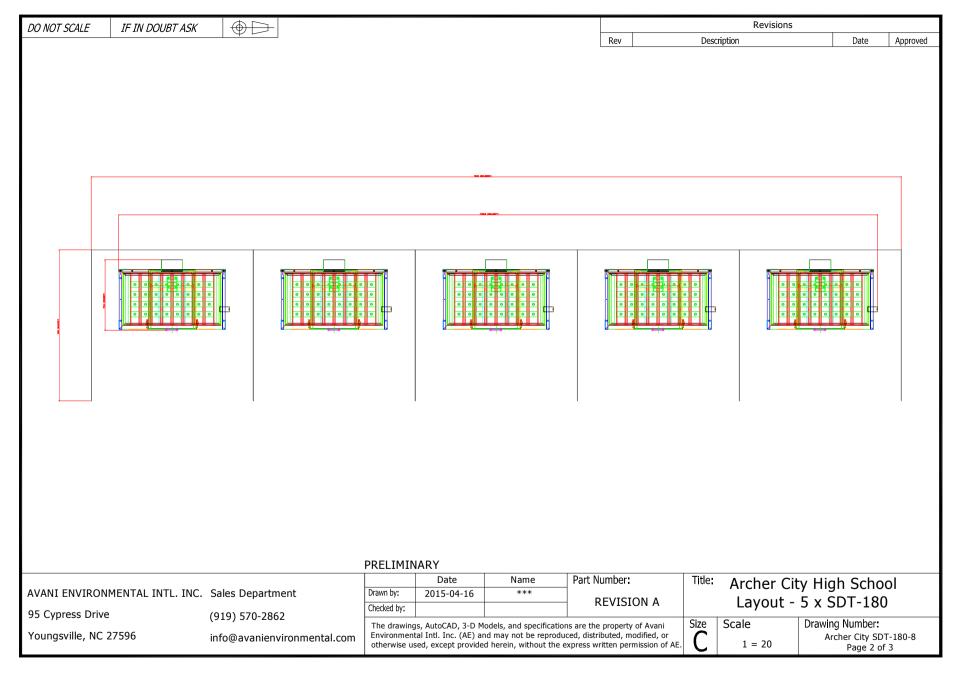

## **Recommended Equipment:**

(8) SDT-180-8 downdraft table w/8" outlets

(1) DBN-200 blower: 8000CFM @ 8"sp

(1) SPC-1000 w/ARM1630P

Avani Environmental Intl. Inc.

95 Cypress Drive Youngsville, NC 27596 www.avanienvironmental.com Phone: (919) 570-2862 Fax: (919) 570-2863

SDT-180-8 Downdraft Table

Size Scale Drawing Number: 1 = 20 1 = 20Drawing Number:

Archer City SDT-180-8
Page 1 of 3