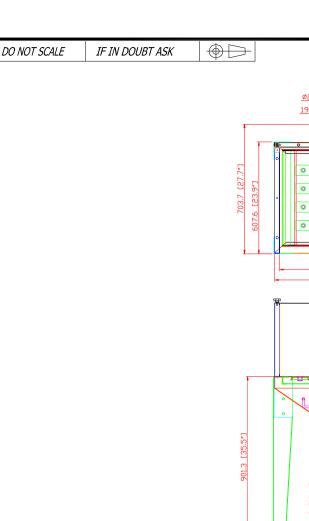

## - SDT-180-8 DOWNDRAFT TABLE SPECIFICATION -

- motor: NIL.

- dimensions: 39.8"L x 27.7"D x 52.1"H

- cabinet: 12-16 Gauge

- full grated top: 36.1"W x 20.4"D

- 3 single wall: removable sheet metal sides/back

\*\*\* outlet: dia. 8"

- paint color: powder coated Blue

\*\*\* grated table top with 16mm fixture holes

0

0

0 0

0

ø200 [7.9\*]

197.6 [7.8"]

0 0 0

0

0

946 [37.3"]