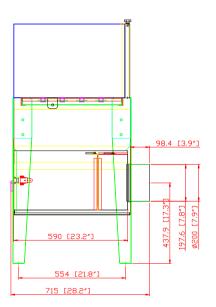

## - SDT-180-8 DOWNDRAFT TABLE SPECIFICATION -

- motor: NIL.

- dimensions: 39.8"L x 27.7"D x 52.1"H

- cabinet: 12-16 Gauge

- full grated top: 36.1"W x 20.4"D

- 3 single wall: removable sheet metal sides/back

\*\*\* outlet: dia. 8"

- paint color: powder coated Blue

\*\*\* grated table top with 16mm fixture holes

0

0

0 0

0

ø200 [7.9\*]

197.6 [7.8"]

0 0 0

0

0

946 [37.3"]