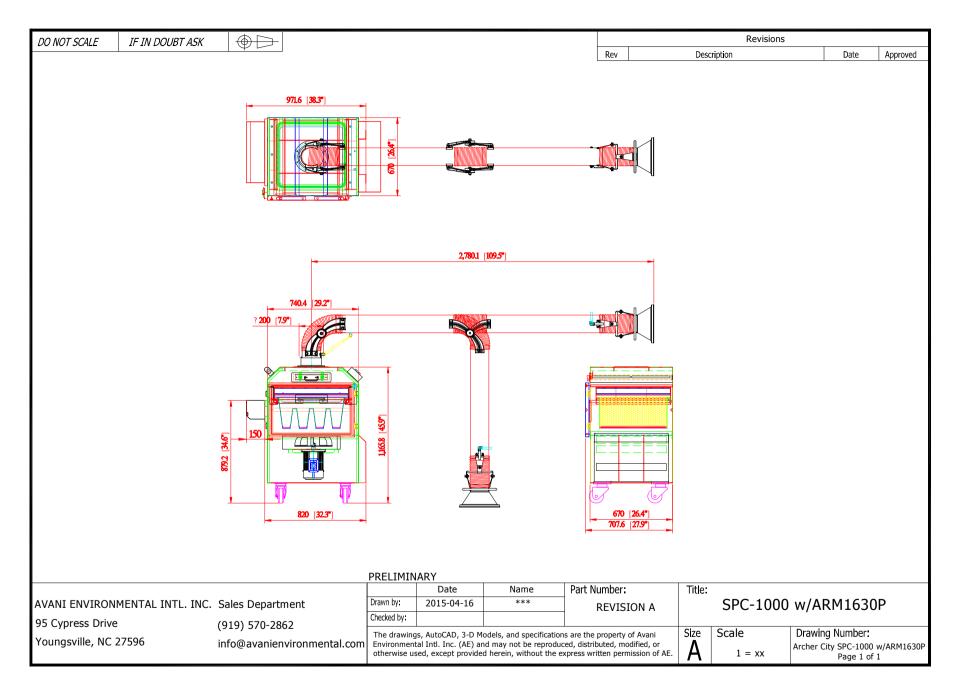

## **Recommended Equipment:**

(8) SDT-180-8 downdraft table w/8" outlets

(1) DBN-200 blower: 8000CFM @ 8"sp

(1) SPC-1000 w/ARM1630P

Avani Environmental Intl. Inc.

95 Cypress Drive Youngsville, NC 27596 www.avanienvironmental.com Phone: (919) 570-2862 Fax: (919) 570-2863