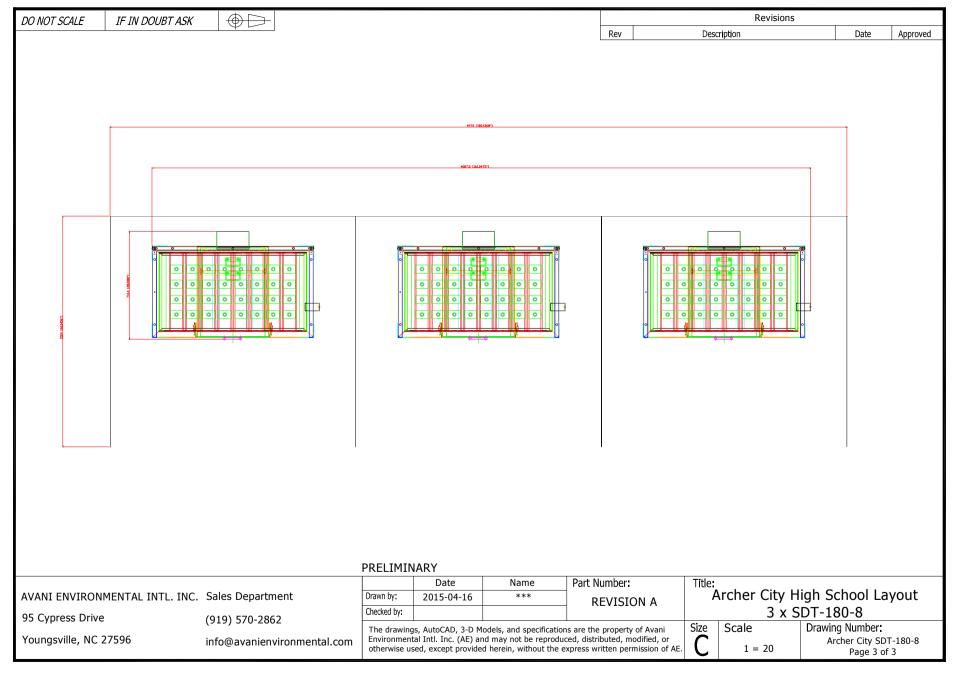

## **Recommended Equipment:**

(8) SDT-180-8 downdraft table w/8" outlets

(1) DBN-200 blower: 8000CFM @ 8"sp

(1) SPC-1000 w/ARM1630P

Avani Environmental Intl. Inc.

95 Cypress Drive Youngsville, NC 27596 www.avanienvironmental.com Phone: (919) 570-2862 Fax: (919) 570-2863

## - SDT-180-8 DOWNDRAFT TABLE SPECIFICATION -

- motor: NIL.

- dimensions: 39.8"L x 27.7"D x 52.1"H

- cabinet: 12-16 Gauge

- full grated top: 36.1"W x 20.4"D

- 3 single wall: removable sheet metal sides/back

SDT-180-8 Downdraft Table

Size Scale Drawing Number: 1 = 20 1 = 20Drawing Number:

Archer City SDT-180-8
Page 1 of 3