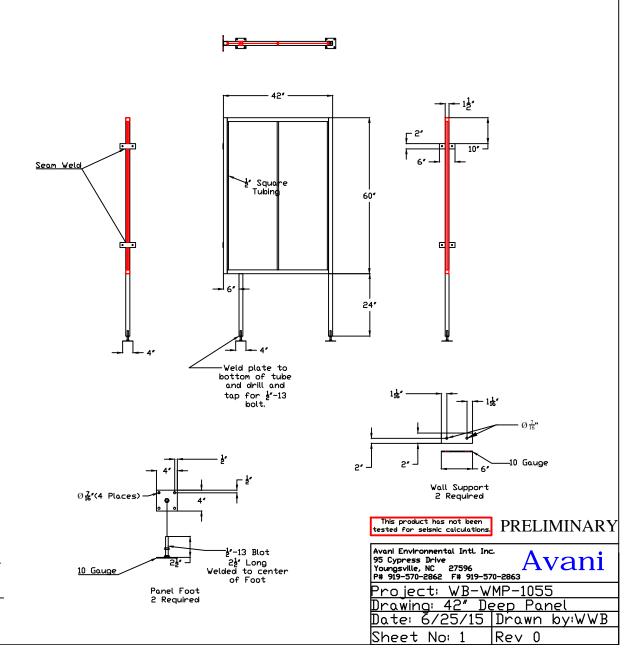

## WALL MOUNT PANEL SPECIFICATIONS Avani Model WB-WMP-1055 (42 Inches Deep)

- Basic Dimensions: 42" X 84" High
- Panel Steel: 18 Gauge
- Panel Frame Steel: 1.5" Square Tubing; 16-Gauge
- Cross Bracing Steel: .5" Square Tubing; 16-Gauge
- Mounting: Panel mounts with a Total of 12 fastener; 4 to the wall and 8 to the floor. The frame steel facing the wall will have 2 plates seam welded with 2 holes on opposing sides. The panel will have 2 legs foe stability and each leg will feature a 4 hole, 4" square plate that can adjust up to 2-inches.
- Finish: Panel will have an industrial power coat finish; Color: Blue is standard; (other colors are available)
- PLEASE NOTE: A wall panel is not suited for equipment requiring stanchions such as hanging fume arms and it is not recommended to use wall panels to support ventilation system ductwork. Wall panels should only be used in areas where duty is expected to be light due to the potential of masonry fasteners of loosening if hit hard by equipment or personnel.
- Panels can be fitted with hardware for welding curtains required for welding safety but this hardware is not standard for panels due to 2 panels being required for hanging a welding curtain.