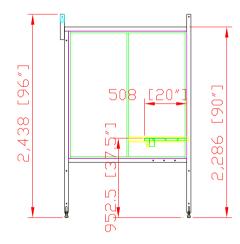

Revisions Description Date Approved

## (6) custom WB-1055 side-by-side

## **North Hardin School**

po# 4682







PO# 4682 item ordered: - custom WB-1055 (6)

AVANI ENVIRONMENTAL INTL. INC. 95 Cypress Drive

Youngsville, NC 27596

Sales Department (919) 570-2862 info@avanienvironmental.com

Date Name Part Number: \*\*\* Drawn by: 2012-06-07 WB-1055 (6) Checked by:

The drawings, AutoCAD, 3-D Models, and specifications are the property of Avani Environmental Intl. Inc. (AE) and may not be reproduced, distributed, modified, or otherwise used, except provided herein, without the express written permission of AE.

Title:

custom

North Hardin School

Size

Scale 1 = 35 Drawing Number: \*\*\*