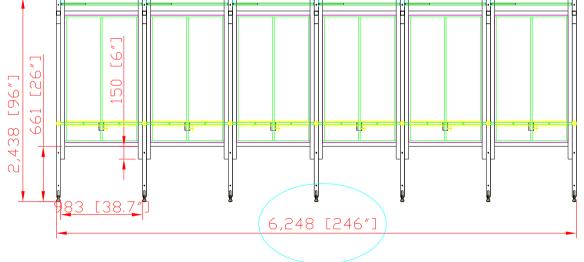

Revisions Description Date Approved

## (6) custom WB-1055 side-by-side

## **North Hardin School**

po# 4682







PO# 4682 item ordered: - custom WB-1055 (6)

AVANI ENVIRONMENTAL INTL. INC. 95 Cypress Drive

Youngsville, NC 27596

Sales Department (919) 570-2862 info@avanienvironmental.com

Date Name Part Number: \*\*\* Drawn by: 2012-06-07 WB-1055 (6) Checked by:

The drawings, AutoCAD, 3-D Models, and specifications are the property of Avani Environmental Intl. Inc. (AE) and may not be reproduced, distributed, modified, or otherwise used, except provided herein, without the express written permission of AE.

Title:

custom

North Hardin School

Size

Scale 1 = 35 Drawing Number: \*\*\*