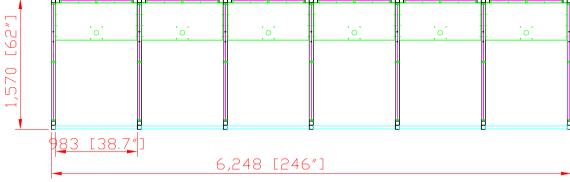

Revisions Description Date Approved

## (6) custom WB-1055 side-by-side

## **North Hardin School**

po# 4682







PO# 4682 item ordered: - custom WB-1055 (6)

AVANI ENVIRONMENTAL INTL. INC. 95 Cypress Drive

Youngsville, NC 27596

Sales Department (919) 570-2862 info@avanienvironmental.com

Date Name Part Number: \*\*\* Drawn by: 2012-06-07 WB-1055 (6) Checked by:

The drawings, AutoCAD, 3-D Models, and specifications are the property of Avani Environmental Intl. Inc. (AE) and may not be reproduced, distributed, modified, or otherwise used, except provided herein, without the express written permission of AE.

Title:

custom

North Hardin School

Size

Scale 1 = 35 Drawing Number: \*\*\*