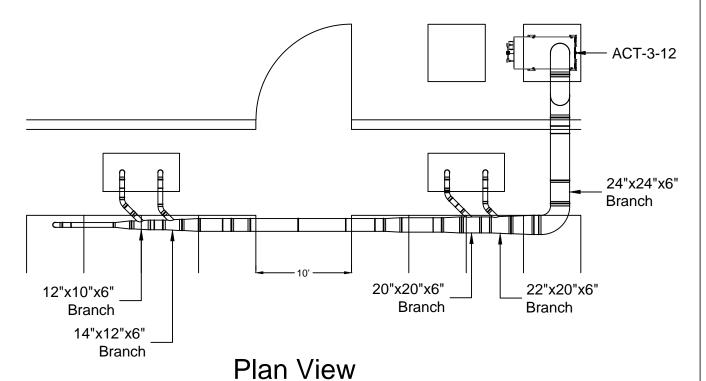

## Chevron SO22233 Duct Layout

## **Elevation View**

## Notes:

- 1. Duct to be supported from ground
- 2. Top mounted fan on Collector
- 3. Avani Environmental standard installation crew is quoted out per day based on the above drawings and approvals. Any changes, modifications, downtime, or inability to perform our work above and beyond the control of Avani