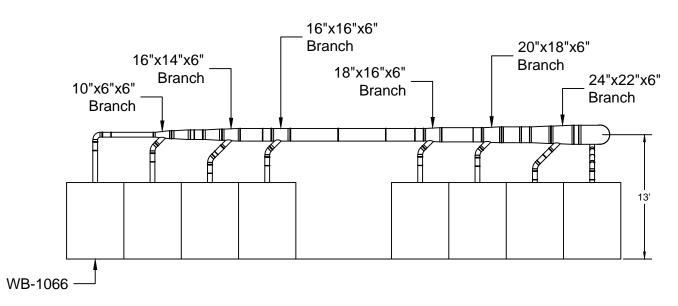

## Chevron SO22233 Duct Layout

## **Elevation View**

## Notes:

- 1. Duct to be supported from ground
- 2. Top mounted fan on Collector
- 3. Avani Environmental standard installation crew is quoted out per day based on the above drawings and approvals. Any changes, modifications, downtime, or inability to perform our work above and beyond the control of Avani