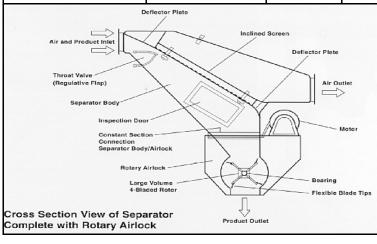

## WE ARE DELIGHTED TO QUOTE YOU THE FOLLOWING APS. EXCLUSIONS: Freight, Installation, Rental Equipment, Support Frame, Transition Fittings, Electrical, Taxes

**APS SIZE 14HV** 707.00 18" dia Back Flow Preventers each CFM **Options** 30000 WEIGHT (LBS) 3140 Spacer Chute RV to baler 2,989.00 each \$16,507.69 \$ 9,783.00 **APS PRICE** Support Structure each SPACER CHLITE WEIGHT (LBS) \$465.00 440 Adder for X-proof motors Each CHUTE PRICE \$2,723.08 8 **ROTARY VALVE** DIMENSIONS 18" dia x 60" wide WEIGHT/ LESS DRIVES 660 RV PRICE \$7,009.97 TOTAL WEIGHT (LBS) 4240 Total 0.86 less MULTIPLIER FOR RE-SALE 0.86