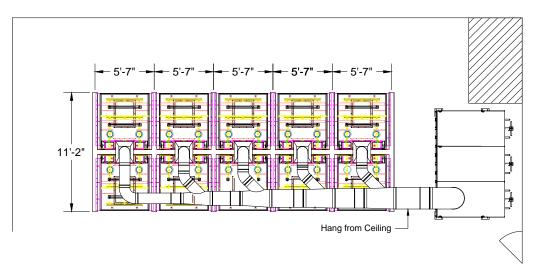

## Plan View

## Notes:

- 1. Support from ceiling via duct hangers
- 2. Collector to be confirmed
- 3. Run leads/electrical from top of hoods
- 4. Connect hoods using custom-fabricated upper plenum
- 5. Avani Environmental standard installation crew is quoted out per day based on the above drawings and approvals. Any changes, modifications, downtime, or inability to perform our work above and beyond the control of Avani Environmental will charge an additional \$1,000 per work day (5 or more hours) per crew above what was initially quoted.