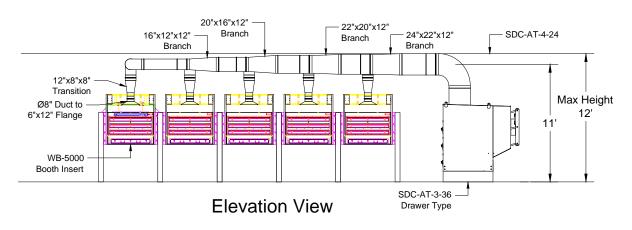

## Boilermakers Local 502 Duct Layout

## Notes:

- 1. Support from ceiling via duct hangers
- 2. Collector to be confirmed
- 3. Run leads/electrical from top of hoods
- 4. Connect hoods using custom-fabricated upper plenum
- 5. Avani Environmental standard installation crew is quoted out per day based on the above drawings and approvals. Any changes, modifications, downtime, or inability to perform our work above and beyond the control of Avani Environmental will charge an additional \$1,000 per work day (5 or more hours) per crew above what was initially quoted.