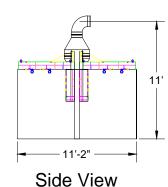

## Boilermakers Local 502 Duct Layout

## Notes:

- 1. Support from ceiling via duct hangers
- 2. Collector to be confirmed
- 3. Run leads/electrical from top of hoods
- 4. Connect hoods using custom-fabricated upper plenum
- 5. Avani Environmental standard installation crew is quoted out per day based on the above drawings and approvals. Any changes, modifications, downtime, or inability to perform our work above and beyond the control of Avani Environmental will charge an additional \$1,000 per work day (5 or more hours) per crew above what was initially quoted.