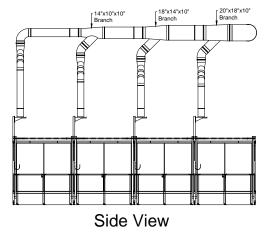

## Local 92 Duct Layout

## Notes:

- 1. Demo of previous system
- 2. Support to be fabricated for SDC-AT-5-40
- 3. Duct to be hung from ceiling
- 4. Side mounted fans
- 5. Avani Environmental standard installation crew is quoted out per day based on the above drawings and approvals. Any changes, modifications, downtime, or inability to perform our work above and beyond the control of Avani Environmental will charge an additional \$1,000 per work day (5 or more hours) per crew above what was initially quoted.