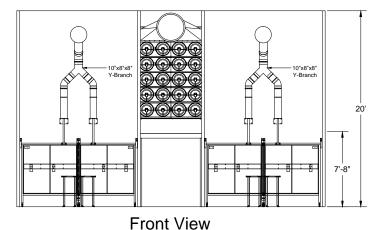

## Local 92 Duct Layout

## Notes:

- 1. Demo of previous system
- 2. Support to be fabricated for SDC-AT-5-40
- 3. Duct to be hung from ceiling
- 4. Side mounted fans
- 5. Avani Environmental standard installation crew is quoted out per day based on the above drawings and approvals. Any changes, modifications, downtime, or inability to perform our work above and beyond the control of Avani Environmental will charge an additional \$1,000 per work day (5 or more hours) per crew above what was initially quoted.