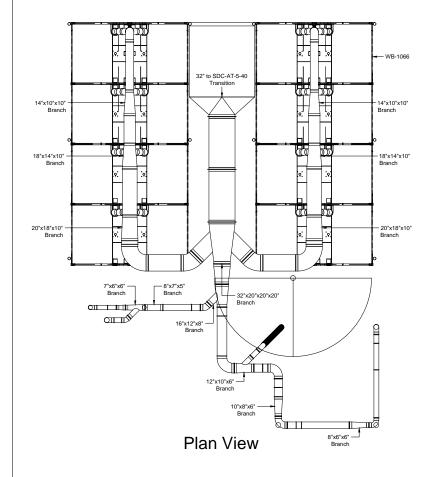

## Local 92 Duct Layout

## Notes:

- 1. Demo of previous system
- 2. Support to be fabricated for SDC-AT-5-40
- 3. Duct to be hung from ceiling
- 4. Side mounted fans
- 5. Avani Environmental standard installation crew is quoted out per day based on the above drawings and approvals. Any changes, modifications, downtime, or inability to perform our work above and beyond the control of Avani Environmental will charge an additional \$1,000 per work day (5 or more hours) per crew above what was initially quoted.