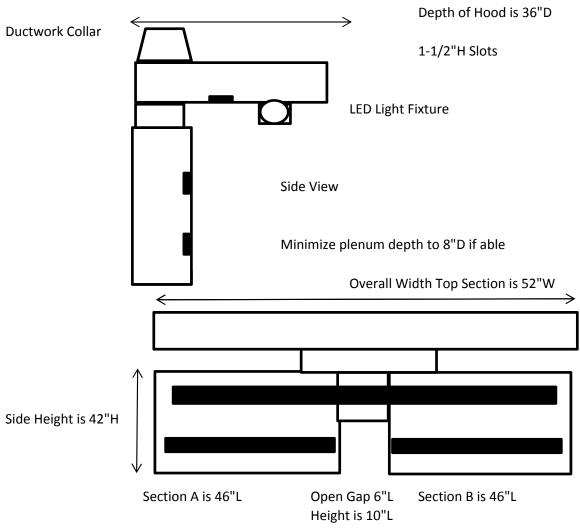

## **CUSTOM SPLIT BACKDRAFT HOOD**

Split is necessary for welding fixture (existing)

Slot area
Split slot is 0.95 sq. ft.
Full slots area is 1.08 sq. ft.

Total slot area is 2.03 sq.ft. x 1,250FPM is 2,538CFM

Note: at 1,000CFM the slot velocity is 492FPM

View of booths on the right hand side of drawing

View of booths smaller group of weld booths left hand side of drawing

View of rear of shop depicting rear walls for outlet ductwork shows burn table and to the right the grinding tables (Note: low ceiling)