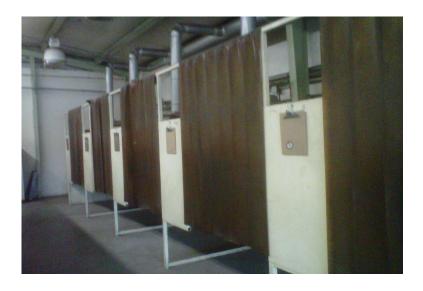

Note: at 1,000CFM the slot velocity is 492FPM

View of booths on the right hand side of drawing

View of booths smaller group of weld booths left hand side of drawing

View of rear of shop depicting rear walls for outlet ductwork shows burn table and to the right the grinding tables (Note: low ceiling)