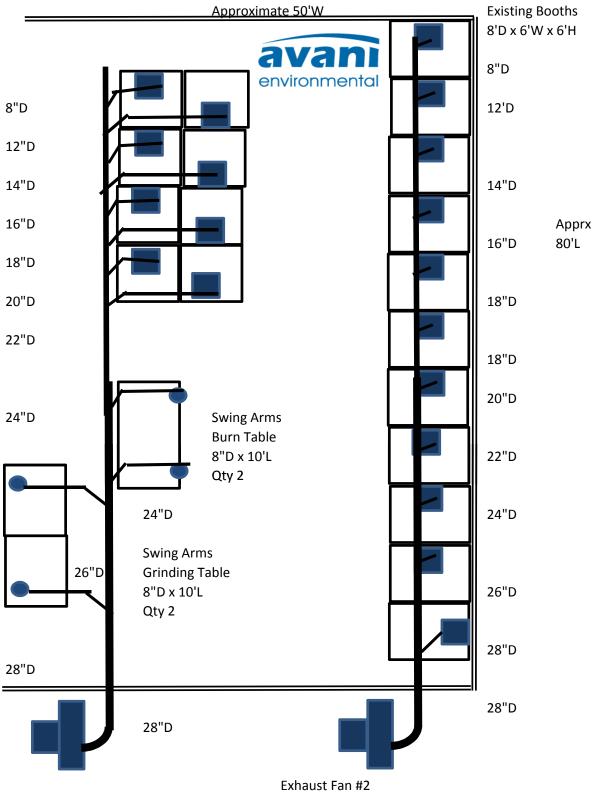

## LOCAL 455 BOILERMAKERS ~ MUSCLE SHOALS, ALABAMA USA

Exhaust Fan #1 Both Fans (Performance & Features) 12,000CFM @ 10"SP IN WG

Shaft Seal, Direct Drive, Flanged Outlet/Inlet

Drain, Access Door, & Discharge Silencer w/Outlet Cowl

All hoods are fit into existing booths on LEFT HAND SIDE

## **CUSTOM SPLIT BACKDRAFT HOOD**

Split is necessary for welding fixture (existing)

Slot area
Split slot is 0.95 sq. ft.
Full slots area is 1.08 sq. ft.

Total slot area is 2.03 sq.ft. x 1,250FPM is 2,538CFM

Note: at 1,000CFM the slot velocity is 492FPM

View of booths on the right hand side of drawing

View of booths smaller group of weld booths left hand side of drawing

View of rear of shop depicting rear walls for outlet ductwork shows burn table and to the right the grinding tables (Note: low ceiling)