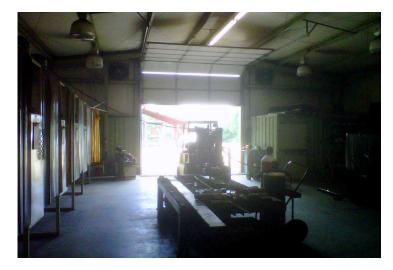

Note: at 1,000CFM the slot velocity is 492FPM

View of booths on the right hand side of drawing

View of booths smaller group of weld booths left hand side of drawing

View of rear of shop depicting rear walls for outlet ductwork shows burn table and to the right the grinding tables (Note: low ceiling)