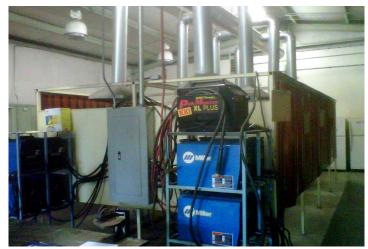

## LOCAL 455 BOILERMAKERS ~ MUSCLE SHOALS, ALABAMA USA

Exhaust Fan #1 Both Fans (Performance & Features) 12,000CFM @ 10"SP IN WG

Shaft Seal, Direct Drive, Flanged Outlet/Inlet

Drain, Access Door, & Discharge Silencer w/Outlet Cowl