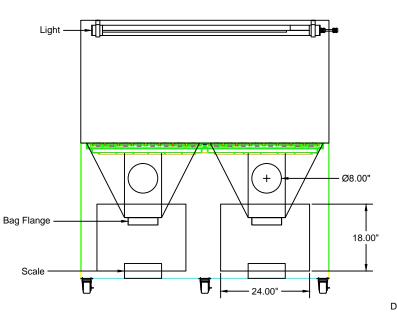

## Features:

- (2) 110V electrical outlets (need desired location)
- Overhead light
- Grated top with  $\frac{5}{8}$ " jig fixtures
- Casters
- Back, sides metal
- Chute with scale for measuring amount in bag