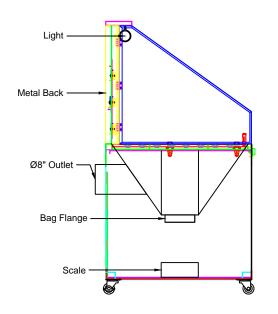

## Features:

- (2) 110V electrical outlets (need desired location)
- Overhead light
- Grated top with  $\frac{5}{8}$ " jig fixtures
- Casters
- Back, sides metal
- Chute with scale for measuring amount in bag