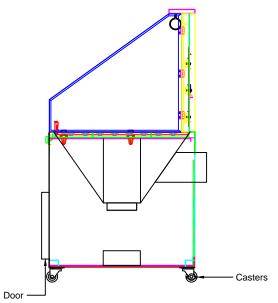

## Features:

- (2) 110V electrical outlets (need desired location)
- Overhead light
- Grated top with  $\frac{5}{8}$ " jig fixtures
- Casters
- Back, sides metal
- Chute with scale for measuring amount in bag

Bloom Energy SO21554 SDT-7.5

Size B

Scale Drawing Number: \*\*\* 1 = 20