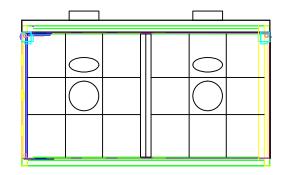

## Features:

- (2) 110V electrical outlets (need desired location)
- Overhead light
- Grated top with  $\frac{5}{8}$ " jig fixtures
- Casters
- Back, sides metal
- Chute with scale for measuring amount in bag