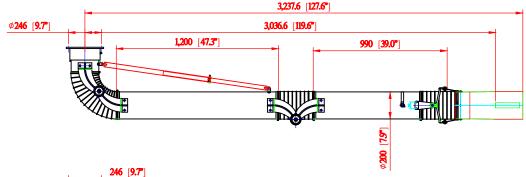

## Hanging Arm 5"\*5' with 55 gallon drum

Diameter: 8" Length: 5'

Weight: 50 lbs (net)

Arm Construction: Two galvanized steel tubes, powder coated, (2) die casted aluminum external joints, heavy gauge steel swivel base, steel final external joint with aluminum hood, 360 degree grab handle, and support spring in protective aluminum cover.

Arm Adjustment: 100% externally supported (no internal joints).

Hood: 24" moon hood (powder coated)

Damper: Internal damper with external

adjustment.

Finish: Powder coated.

External Hose: Smooth bore, helical

hose rated at 200 degrees. Finish: Powder coated.

Accessories: Mounting bracket 55 Gallon Drum: not shown

Warranty: Limited two years from date

of purchase.

AVANI ENVIRONMENTAL INTL. INC. Sales Department