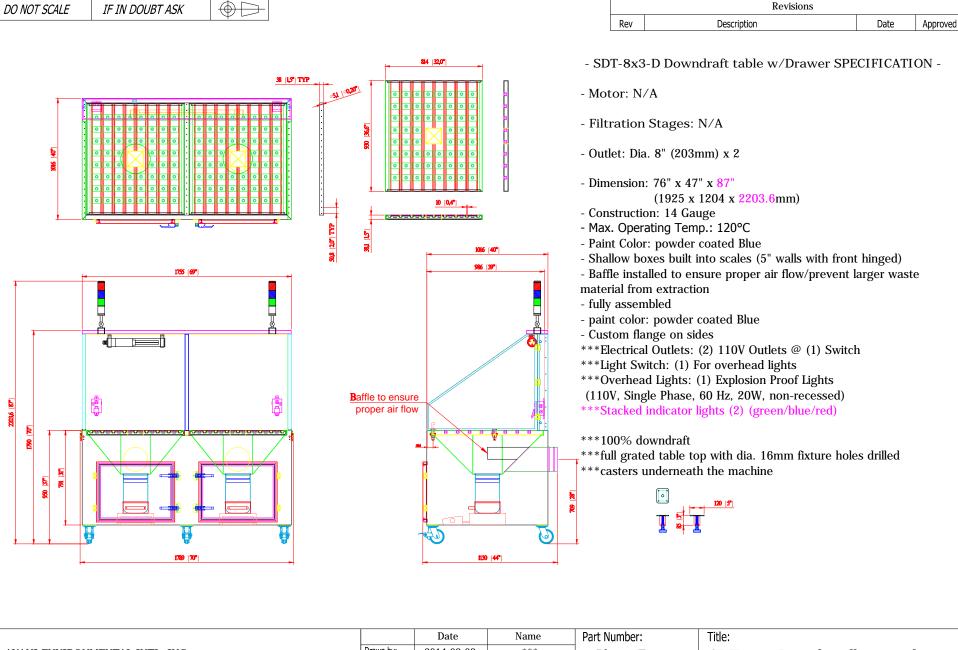

SDT-8x3-D with collection drawer

|    | Size | Scale  | Drawing Number: |
|----|------|--------|-----------------|
| :. | D    | 1 = 25 | ***             |