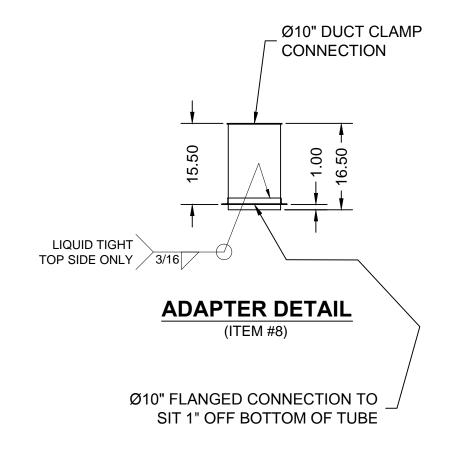

## 1000 CFM MIST COLLECTION SYSTEM

| ITEM# | DUCT PART                                   | QUANTITY |
|-------|---------------------------------------------|----------|
| 1     | 10" TUBE (2000mm)                           | 1        |
| 2     | 10" TUBE (1000mm)                           | 3        |
| 3     | 10" TUBE (500mm)                            | 1        |
| 4     | 10" SLIP TUBE (1000mm)                      | 1        |
| 5     | 10" SLIP TUBE (500mm)                       | 2        |
| 6     | 10" SLIP TUBE (200mm)                       | 1        |
| 7     | 10" ELBOW (90°)                             | 3        |
| 8     | ADAPTER, Ø10" TO Ø10"<br>FLANGE,16.50" TALL | 1        |
| 9     | Ø10" CLEAR RUBBER HOSE                      | 16 IN    |
| 10    | Ø10" CLAMP, QUICK CONNECT                   | 12       |
| 11    | Ø10" O-RINGS                                | 6        |
| 12    | Ø10" WORM GEAR CLAMP                        | 2        |
| 13    | Ø10" U-SHAPED GASKET                        | 12       |
|       |                                             |          |