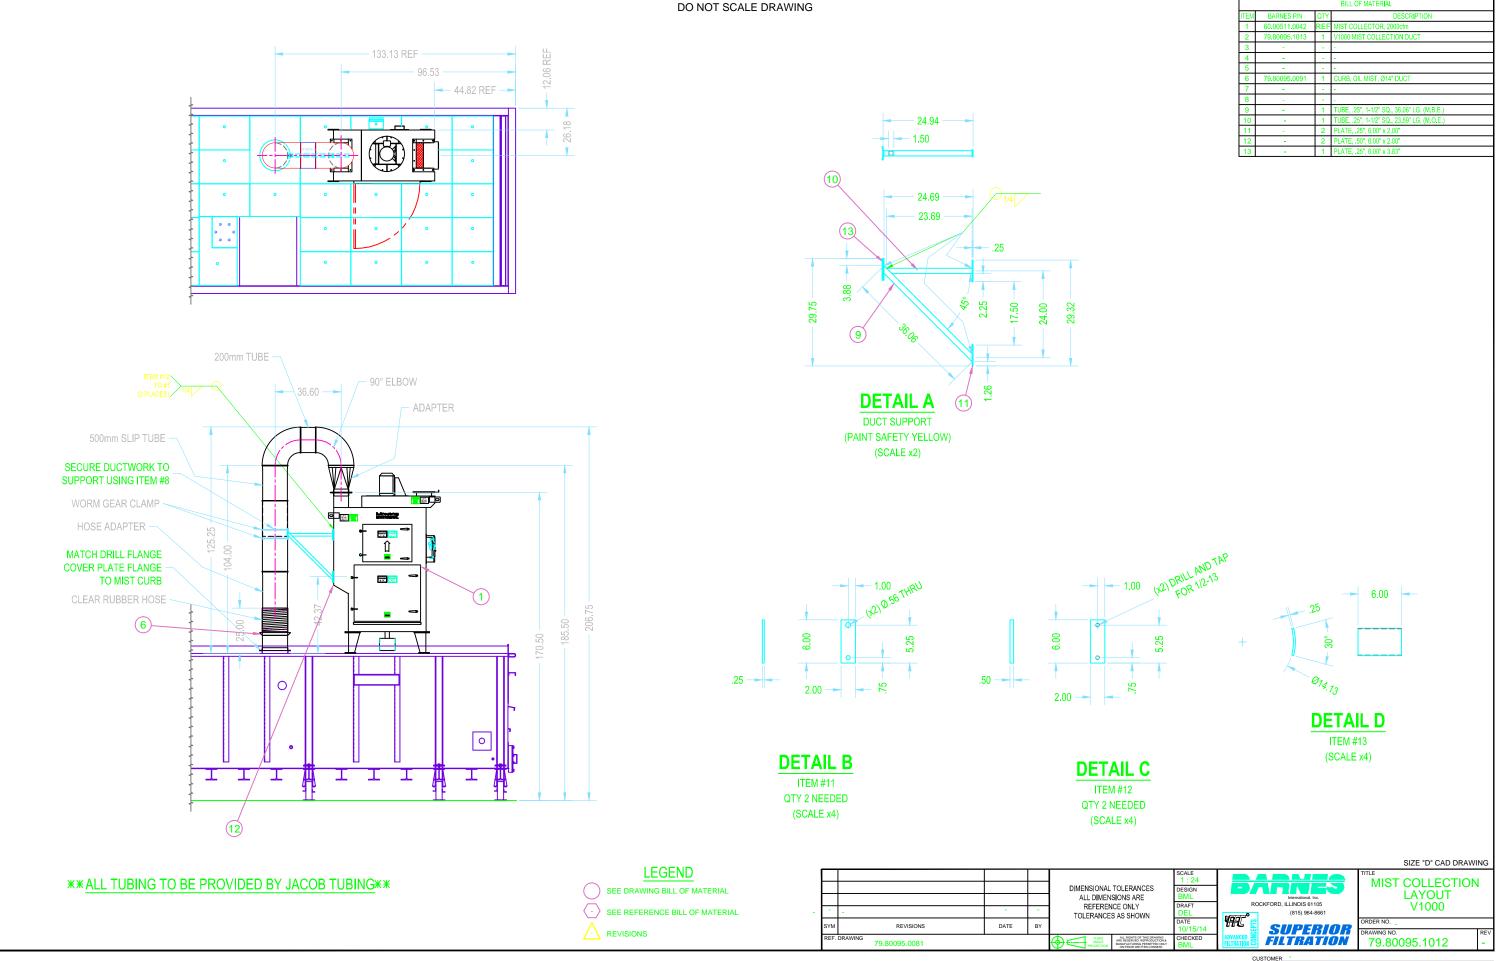

|      | BILL OF MATERIAL |     |                                             |  |
|------|------------------|-----|---------------------------------------------|--|
| ITEM | BARNES P/N       | QTY | DESCRIPTION                                 |  |
| 1    | 60.00511.0042    | REF | MIST COLLECTOR, 2000cfm                     |  |
| 2    | 79.80095.1013    | 1   | V1000 MIST COLLECTION DUCT                  |  |
| 3    | -                | -   | -                                           |  |
| 4    | -                | -   |                                             |  |
| 5    | -                | -   |                                             |  |
| 6    | 79.80095.0091    | 1   | CURB, OIL MIST, Ø14" DUCT                   |  |
| 7    | -                | -   | •                                           |  |
| 8    | -                | 1   | -                                           |  |
| 9    | -                | 1   | TUBE, .25", 1-1/2" SQ., 36.06" LG. (M.B.E.) |  |
| 10   | -                | 1   | TUBE, .25", 1-1/2" SQ., 23.69" LG. (M.O.E.) |  |
| 11   | -                | 2   | PLATE, .25", 6.00" x 2.00"                  |  |
| 12   | -                | 2   | PLATE, .50", 6.00" x 2.00"                  |  |
| 13   | -                | 1   | PLATE, .25", 6.00" x 3.83"                  |  |