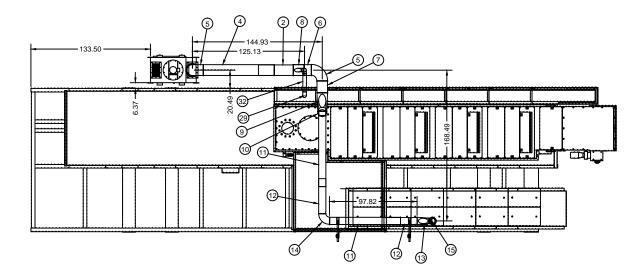

## \*\*SEE SHEET #1 FOR CHART OF VENDOR PROVIDED PARTS\*\*

|      |    |                                                                                       |                                                      |                                   |                  |                          | SIZE "E" CAD                             | DRAWI   | NG  |
|------|----|---------------------------------------------------------------------------------------|------------------------------------------------------|-----------------------------------|------------------|--------------------------|------------------------------------------|---------|-----|
|      |    | DIMENSIONAL TOLERANCES<br>ALL DIMENSIONS ARE<br>REFERENCE ONLY<br>TOLERANCES AS SHOWN | SCALE<br>1:32<br>DESIGN<br>BML                       | BARNES                            |                  | G2000 MIST<br>COLLECTION |                                          |         |     |
|      | •  |                                                                                       | DRAFT ROCKFORD, ILLINOIS 61105<br>BML (815) 964-8661 | DUCT PARTS                        |                  |                          |                                          |         |     |
| DATE | BY | THEO<br>THEO<br>THEO<br>THEO<br>THEO<br>THEO<br>THEO<br>THEO                          |                                                      | DATE<br>10/24/14<br>CHECKED<br>MB | ADVANCED SI ADVO | SUPERIOR<br>FILTRATION   | ORDER NO<br>DRAWING NO.<br>79.80095.1005 | SHEET 2 | REV |
|      |    |                                                                                       | and the test in the second                           |                                   | cu               | STOMER -                 | •                                        |         |     |