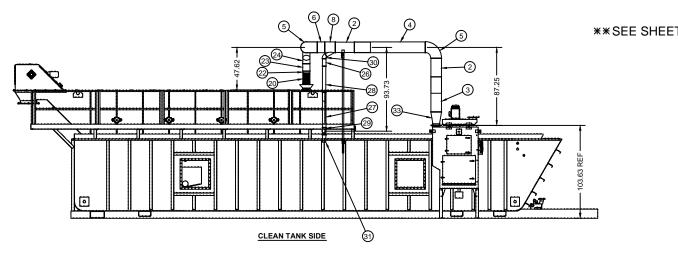

## \*\*SEE SHEET #1 FOR CHART OF VENDOR PROVIDED PARTS\*\*

|      |    |                                                                                       |                                                      |                                   |                  |                          | SIZE "E" CAD                             | DRAWI   | NG  |
|------|----|---------------------------------------------------------------------------------------|------------------------------------------------------|-----------------------------------|------------------|--------------------------|------------------------------------------|---------|-----|
|      |    | DIMENSIONAL TOLERANCES<br>ALL DIMENSIONS ARE<br>REFERENCE ONLY<br>TOLERANCES AS SHOWN | SCALE<br>1:32<br>DESIGN<br>BML                       | BARNES                            |                  | G2000 MIST<br>COLLECTION |                                          |         |     |
|      | •  |                                                                                       | DRAFT ROCKFORD, ILLINOIS 61105<br>BML (815) 964-8661 | DUCT PARTS                        |                  |                          |                                          |         |     |
| DATE | BY | THEO<br>THEO<br>THEO<br>THEO<br>THEO<br>THEO<br>THEO<br>THEO                          |                                                      | DATE<br>10/24/14<br>CHECKED<br>MB | ADVANCED SI ADVO | SUPERIOR<br>FILTRATION   | ORDER NO<br>DRAWING NO.<br>79.80095.1005 | SHEET 2 | REV |
|      |    |                                                                                       | and the test in the second                           |                                   | cu               | STOMER -                 | •                                        |         |     |