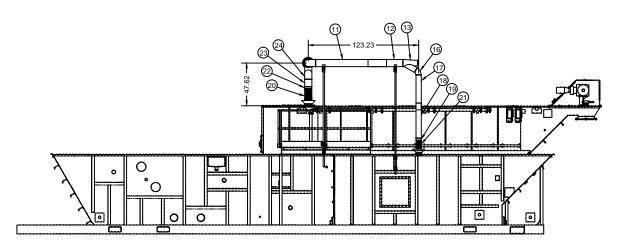

## \*\*SEE SHEET #1 FOR CHART OF VENDOR PROVIDED PARTS\*\*

|      |    |                                                                                       |                                                      |                                   |                  |                          | SIZE "E" CAD                             | DRAWI   | NG  |
|------|----|---------------------------------------------------------------------------------------|------------------------------------------------------|-----------------------------------|------------------|--------------------------|------------------------------------------|---------|-----|
|      |    | DIMENSIONAL TOLERANCES<br>ALL DIMENSIONS ARE<br>REFERENCE ONLY<br>TOLERANCES AS SHOWN | SCALE<br>1:32<br>DESIGN<br>BML                       | BARNES                            |                  | G2000 MIST<br>COLLECTION |                                          |         |     |
|      | •  |                                                                                       | DRAFT ROCKFORD, ILLINOIS 61105<br>BML (815) 964-8661 | DUCT PARTS                        |                  |                          |                                          |         |     |
| DATE | BY | THEO<br>THEO<br>THEO<br>THEO<br>THEO<br>THEO<br>THEO<br>THEO                          |                                                      | DATE<br>10/24/14<br>CHECKED<br>MB | ADVANCED SI ADVO | SUPERIOR<br>FILTRATION   | ORDER NO<br>DRAWING NO.<br>79.80095.1005 | SHEET 2 | REV |
|      |    |                                                                                       | and the test in the second                           |                                   | cu               | STOMER -                 | •                                        |         |     |