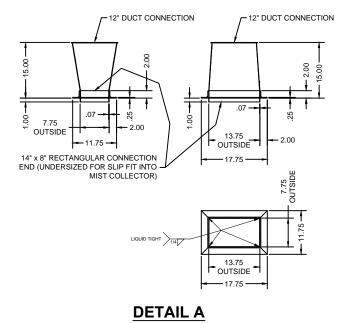

42                                    | O-RING GASKET 12"                         | 4        |  |
| 43                                    | O-RING GASKET 8"                          | 4        |  |
| 44                                    | O-RING GASKET 6"                          | 2        |  |
| 45                                    | WORM GEAR CLAMP 8"                        | 2        |  |
| 46                                    | WORM GEAR CLAMP 6"                        | 2        |  |
| 47                                    | PULL RING CLAMP, 4"                       | 8        |  |
| 48                                    | U-SHAPE GASKET, 4"                        | 9        |  |
| 49                                    | O-RING GASKET 4"                          | 2        |  |



ADAPTER TRANSITION FROM COLLECTOR

## \*\*SEE SHEET #2 FOR PARTS LAYOUT\*\*

SIZE "C" CAD DRAWING



CUSTOMER -