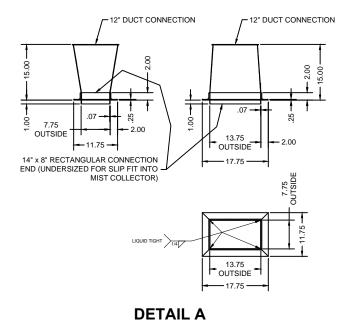

## DE IAIL A

ADAPTER TRANSITION FROM COLLECTOR

Need 6" End Plate - 6.5"OD (165mm)