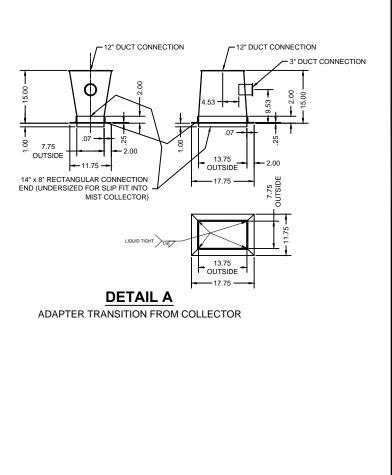

| 1000 GPM MIST COLLECTION<br>SYSTEM cont. |                                      |          |  |  |  |  |  |  |  |
|------------------------------------------|--------------------------------------|----------|--|--|--|--|--|--|--|
| #                                        | DUCT PART                            | QUANTITY |  |  |  |  |  |  |  |
| 24                                       | PULL RING CLAMP, 12"                 | 6        |  |  |  |  |  |  |  |
| 25                                       | U-SHAPE GASKET, 12"                  | 8        |  |  |  |  |  |  |  |
| 26                                       | O-RING GASKET 12"                    | 3        |  |  |  |  |  |  |  |
| 27                                       | PULL RING CLAMP, 9"                  | 2        |  |  |  |  |  |  |  |
| 28                                       | U-SHAPE GASKET, 9"                   | 4        |  |  |  |  |  |  |  |
| 29                                       | PULL RING CLAMP, 8"                  | 10       |  |  |  |  |  |  |  |
| 30                                       | U-SHAPE GASKET, 8"                   | 12       |  |  |  |  |  |  |  |
| 31                                       | O-RING GASKET 8"                     | 4        |  |  |  |  |  |  |  |
| 32                                       | WORM GEAR CLAMP 8"                   | 2        |  |  |  |  |  |  |  |
| 33                                       | PULL RING CLAMP, 6"                  | 5        |  |  |  |  |  |  |  |
| 34                                       | U-SHAPE GASKET, 6"                   | 6        |  |  |  |  |  |  |  |
| 35                                       | O-RING GASKET 6"                     | 2        |  |  |  |  |  |  |  |
| 36                                       | WORM GEAR CLAMP 6"                   | 2        |  |  |  |  |  |  |  |
| 37                                       | PULL RING CLAMP, 3"                  | 7        |  |  |  |  |  |  |  |
| 38                                       | U-SHAPE GASKET, 3"                   | 9        |  |  |  |  |  |  |  |
| 39                                       | ADAPTER TRANSITION, 8" x 14" TO Ø12" | 1        |  |  |  |  |  |  |  |
| 40                                       | 3" 200mm TUBE                        | 3        |  |  |  |  |  |  |  |
| 41                                       | 3" 90° ELBOW                         | 3        |  |  |  |  |  |  |  |
| 42                                       | 3" 200mm SLIP TUBE                   | 1        |  |  |  |  |  |  |  |
| 43                                       |                                      |          |  |  |  |  |  |  |  |
| 44                                       |                                      |          |  |  |  |  |  |  |  |
| 45                                       |                                      |          |  |  |  |  |  |  |  |
| 46                                       |                                      |          |  |  |  |  |  |  |  |