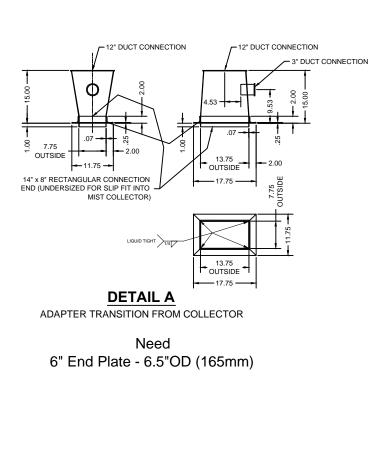

| 1000 GPM MIST COLLECTION<br>SYSTEM cont. |                                      |          |  |  |  |  |  |  |
|------------------------------------------|--------------------------------------|----------|--|--|--|--|--|--|
| #                                        | DUCT PART                            | QUANTITY |  |  |  |  |  |  |
| 24                                       | PULL RING CLAMP, 12"                 | 6        |  |  |  |  |  |  |
| 25                                       | U-SHAPE GASKET, 12"                  | 8        |  |  |  |  |  |  |
| 26                                       | O-RING GASKET 12"                    | 3        |  |  |  |  |  |  |
| 27                                       | PULL RING CLAMP, 9"                  | 2        |  |  |  |  |  |  |
| 28                                       | U-SHAPE GASKET, 9"                   | 4        |  |  |  |  |  |  |
| 29                                       | PULL RING CLAMP, 8"                  | 10       |  |  |  |  |  |  |
| 30                                       | U-SHAPE GASKET, 8"                   | 12       |  |  |  |  |  |  |
| 31                                       | O-RING GASKET 8"                     | 4        |  |  |  |  |  |  |
| 32                                       | WORM GEAR CLAMP 8"                   | 2        |  |  |  |  |  |  |
| 33                                       | PULL RING CLAMP, 6"                  | 5        |  |  |  |  |  |  |
| 34                                       | U-SHAPE GASKET, 6"                   | 6        |  |  |  |  |  |  |
| 35                                       | O-RING GASKET 6"                     | 2        |  |  |  |  |  |  |
| 36                                       | WORM GEAR CLAMP 6"                   | 2        |  |  |  |  |  |  |
| 37                                       | PULL RING CLAMP, 3"                  | 7        |  |  |  |  |  |  |
| 38                                       | U-SHAPE GASKET, 3"                   | 9        |  |  |  |  |  |  |
| 39                                       | ADAPTER TRANSITION, 8" x 14" TO Ø12" | 1        |  |  |  |  |  |  |
| 40                                       | 3" 200mm TUBE                        | 3        |  |  |  |  |  |  |
| 41                                       | 3" 90° ELBOW                         | 3        |  |  |  |  |  |  |
| 42                                       | 3" 200mm SLIP TUBE                   | 1        |  |  |  |  |  |  |
| 43                                       |                                      |          |  |  |  |  |  |  |
| 44                                       |                                      |          |  |  |  |  |  |  |
| 45                                       |                                      |          |  |  |  |  |  |  |
| 46                                       |                                      |          |  |  |  |  |  |  |