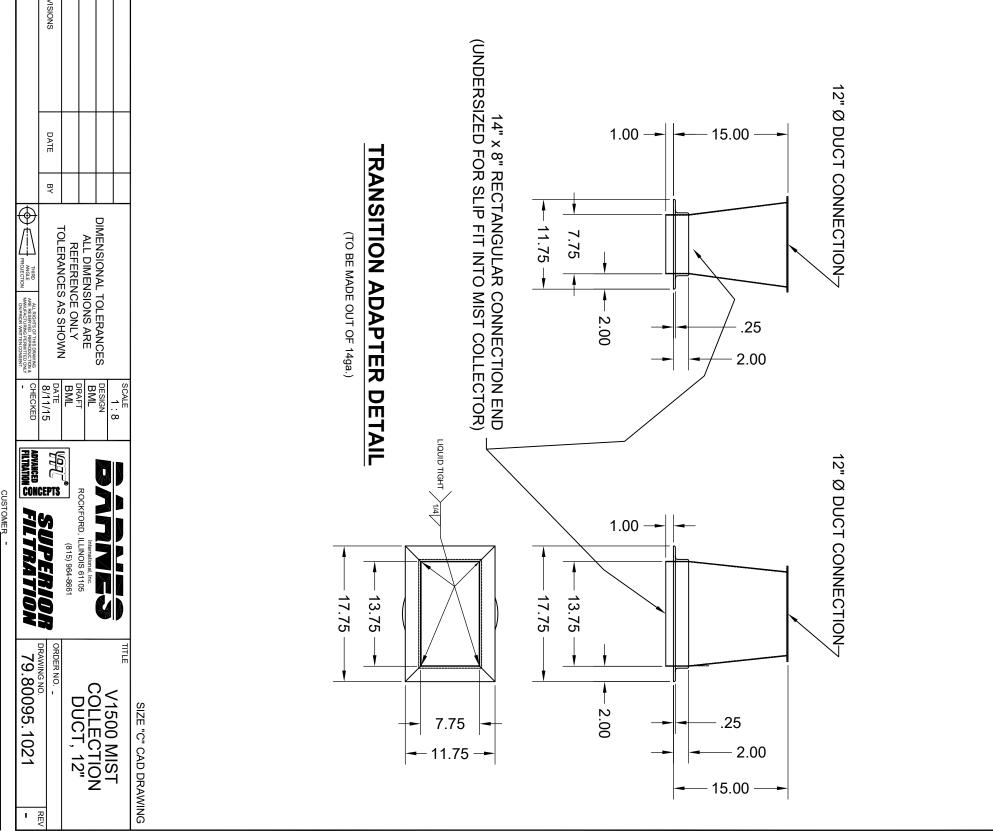

| ВҮ              |                |                    |                        |       |
| ALL RIGHTS OF THIS DRAWING<br>ANGLE<br>PROJECTION ARE RESERVED. REPRODUCTIONS<br>MAUGINE AND THE DRAWING ONLY<br>ON PROOF WRITTEN CONSENT. |                 | REFERENCE ONLY | ALL DIMENSIONS ARE | DIMENSIONAL TOLERANCES |       |
| CHECKED                                                                                                                                    | DATE<br>8/11/15 | BML            | BML                | DESIGN                 | 1 : 8 |
| ADVANCED S                                                                                                                                 | CEPTS<br>SU     |                | ROCKFORD. ILL      |                        |       |



| <u> </u> | V1000 GPM MIST COLLECTION            |
|----------|--------------------------------------|
| <b>_</b> | COMPONENT                            |
| N        | ADAPTER, Ø12" TO<br>8" x14",15" TALL |
| З        | ELBOW, Ø12" DUCT                     |
| 4        | TUBE, Ø12", 200mm LG<br>DUCT         |
| J        | SLIP TUBE, Ø12",<br>500mm LG DUCT    |
| 0        | HOSE, Ø12", CLEAR,<br>36"LG.         |
| 7        | CLAMP, WORM GEAR,<br>Ø12"            |
| ω        | TUBE, Ø12", 1000mm ST<br>LG DUCT     |
| 9        | CLAMP, Ø12" DUCT                     |
| 10       | U-SHAPED GASKET<br>Ø12"              |

| QUANTITY | LECTION |  |
|----------|---------|--|
|          | 12" Ø   |  |