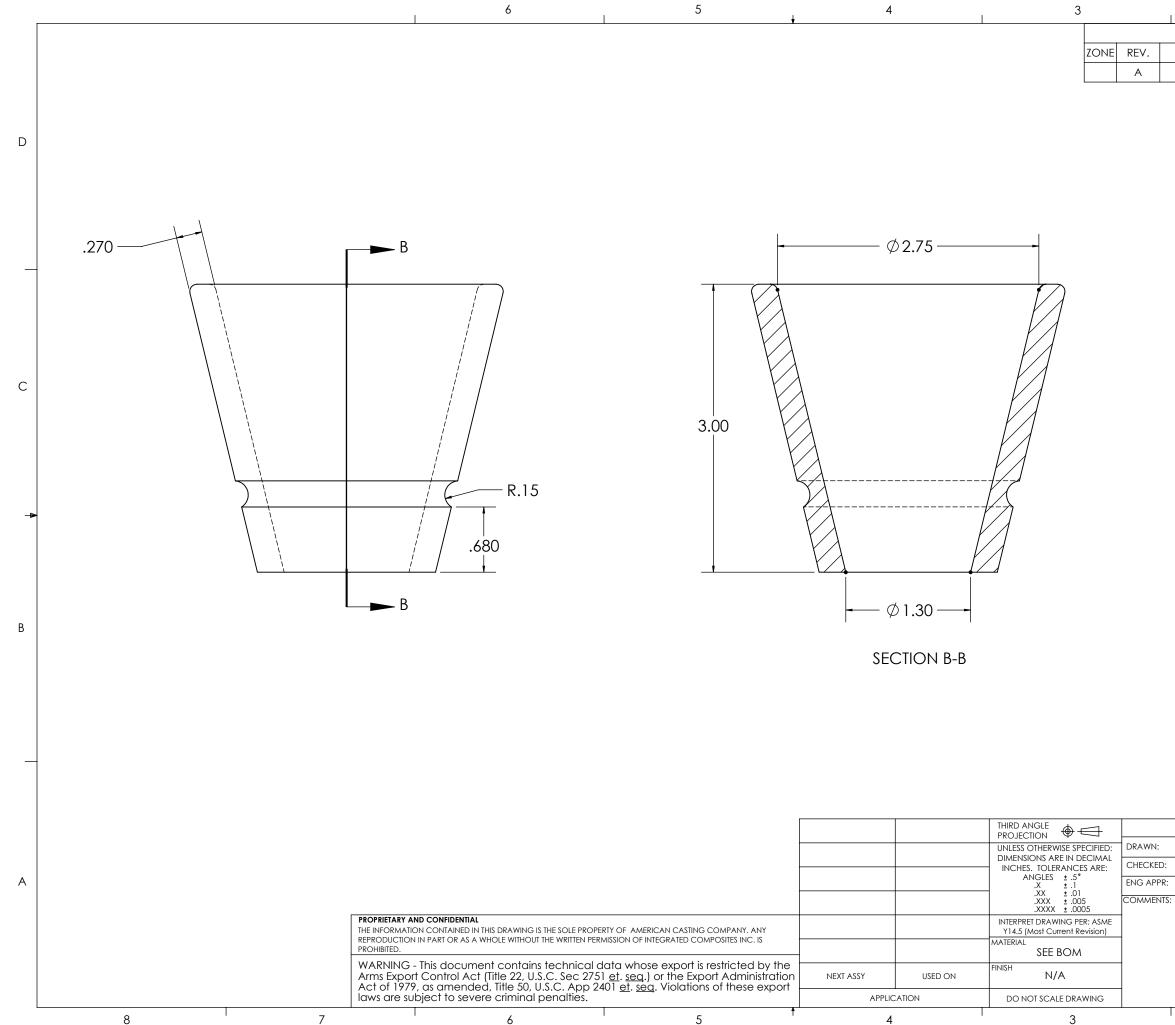

| 1          | 2           | 1                         | 1                 | l               |   |
|------------|-------------|---------------------------|-------------------|-----------------|---|
| REVISIONS  |             |                           |                   |                 | ] |
| [          | DESCRIPTI   | NC                        | DATE              | APPROVED        | ] |
| lr         | nitial Rele | ase                       | 6/29/15           | J. Ferrara      |   |
|            |             |                           |                   |                 | D |
|            |             |                           |                   | )               | C |
|            |             |                           |                   |                 | - |
|