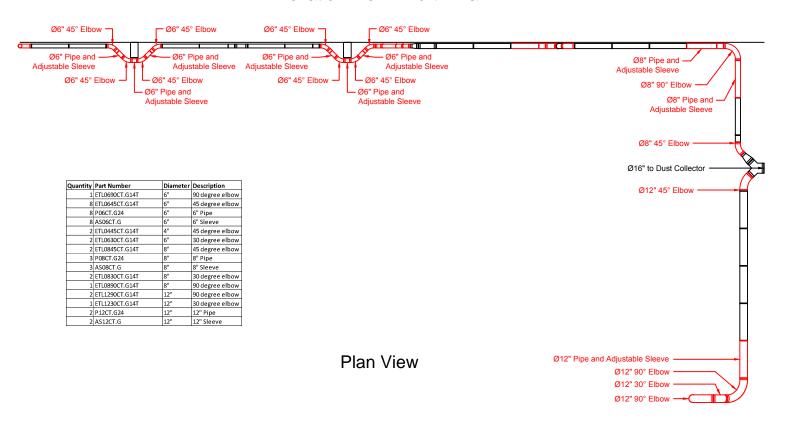

## Altec Industries SO22295 Duct Layout

## Notes:

- 1. Support from side wall via unistrut
- 2. Replace old elbows with new 2.5D elbows
- 3. Reuse as much old duct as possible
- 4. Avani Environmental standard installation crew is quoted out per day based on the above drawings and approvals. Any changes, modifications, downtime, or inability to perform our work above and beyond the control of Avani Environmental will charge an additional \$1,000 per work day (5 or more hours) per crew above what was initially quoted.