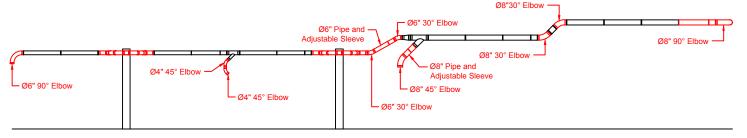

## Altec Industries SO22295 Duct Layout

## Elevation View - North Wall

## Notes:

- 1. Support from side wall via unistrut
- 2. Replace old elbows with new 2.5D elbows
- 3. Reuse as much old duct as possible
- 4. Avani Environmental standard installation crew is quoted out per day based on the above drawings and approvals. Any changes, modifications, downtime, or inability to perform our work above and beyond the control of Avani Environmental will charge an additional \$1,000 per work day (5 or more hours) per crew above what was initially quoted.