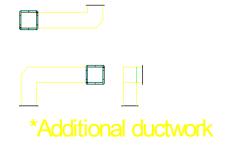

## Recommended change in layout drawing to accommodate Alcoa

\*Add ductwork to relocate downdraft table away from door