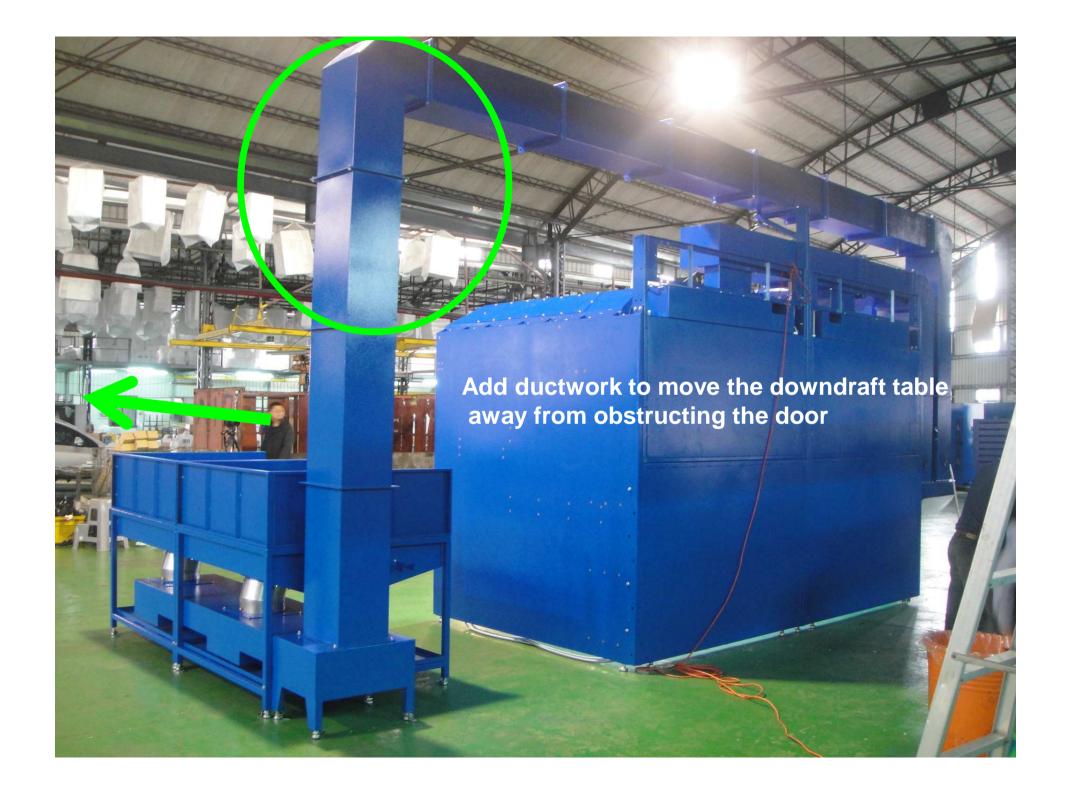

## Recommended change in layout drawing to accommodate Alcoa

\*Add ductwork to relocate downdraft table away from door