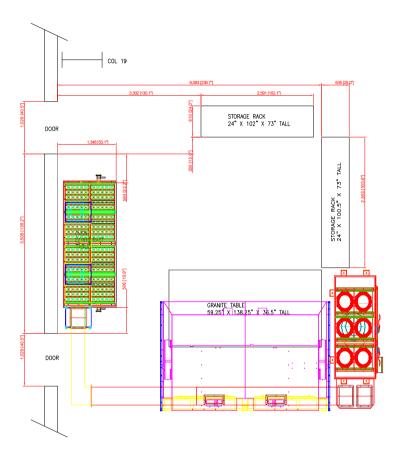

## Recommended change in layout drawing to accommodate Alcoa

\*Add ductwork to relocate downdraft table away from door