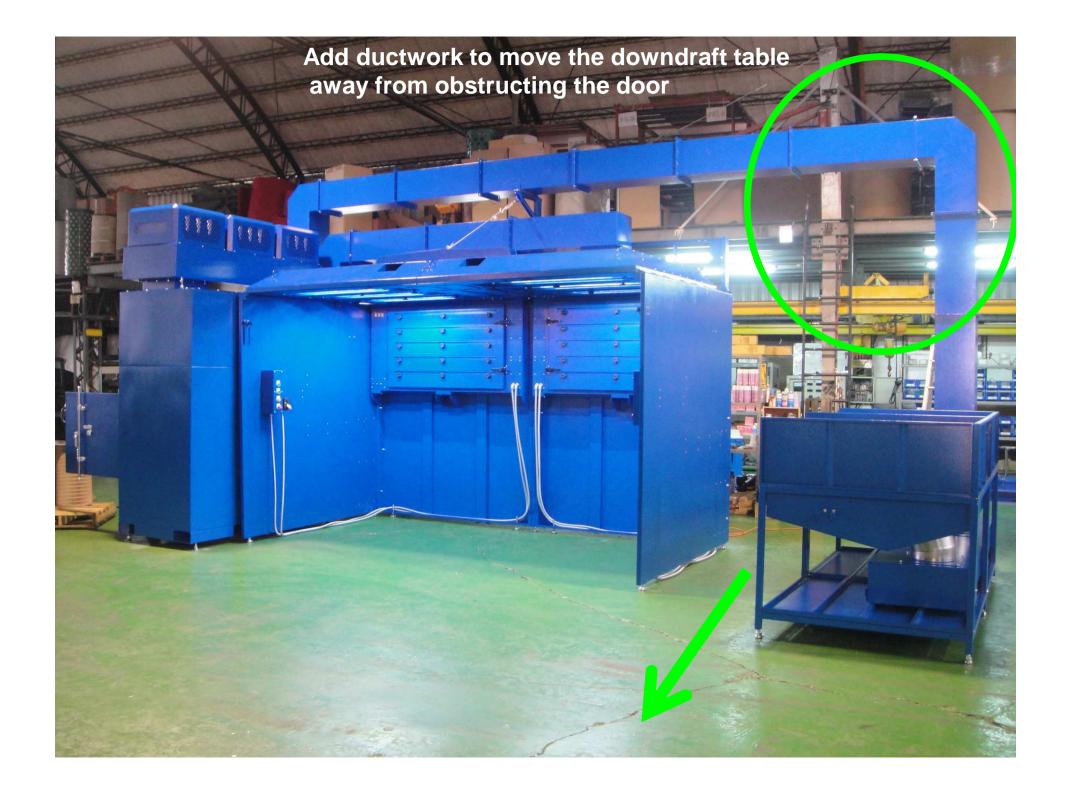

## Layout Drawing with units already shipped

\*Downdraft table is blocking the door