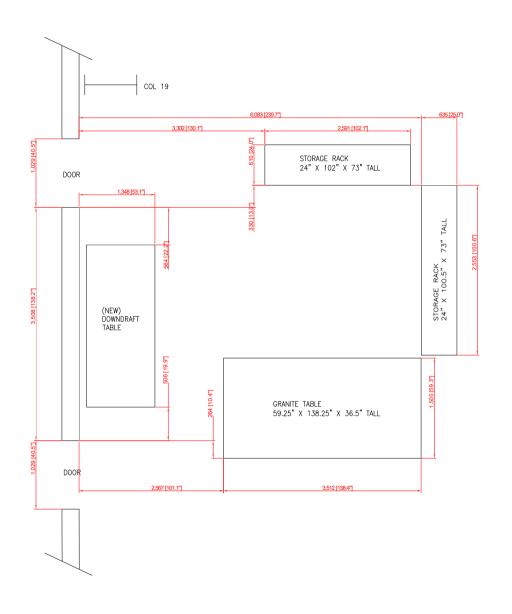

Date: March 17, 2014 To: Alcoa, San Antonio Works

Project: Attn:

## **Recommended Equipment:**

Recommended changes to relocate downdraft table

Avani Environmental Intl. Inc.

95 Cypress Drive

Youngsville, NC 27596

www.avanienvironmental.com

Phone: (919) 570-2862 Fax: (919) 570-2863

Email: info@avanienvironmental.com

www.weldingbooths.com

The drawings, AutoCAD, 3-D Models, and specifications are the property of Avani Environmental Intl. Inc. (AE) and may not be reproduced, distributed, modified, or otherwise used, except provided herein, without the express written permission of AE.

## Layout Drawing recieved from Alcoa



## Layout Drawing with units already shipped



\*Downdraft table is blocking the door

## Recommended change in layout drawing to accommodate Alcoa



\*Add ductwork to relocate downdraft table away from door