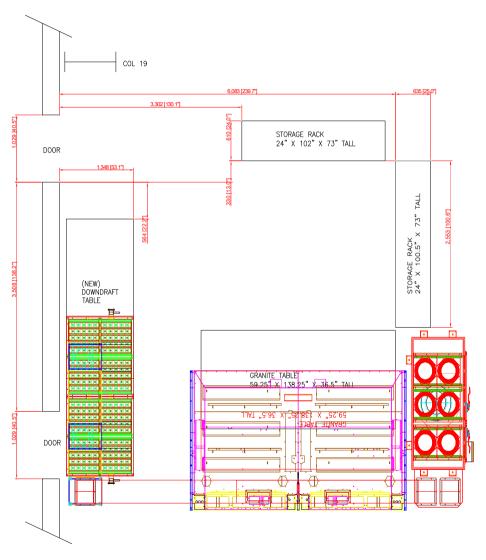

## Layout Drawing with units already shipped

\*Downdraft table is blocking the door