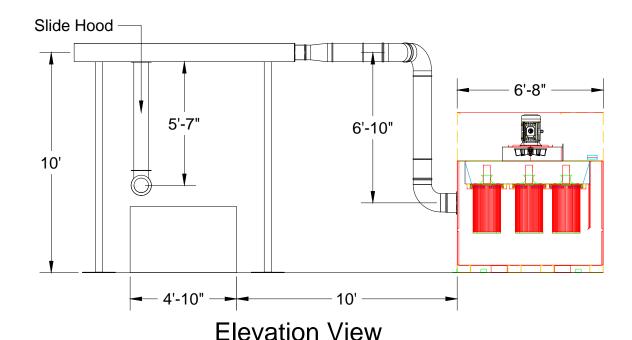

## AirGas/Pa Rail Car SO21808 Duct Layout

## Notes:

- 1. Clamp together duct to support from duct stands
- 2. Use of slide rail and slide hood
- 3. Avani Environmental standard installation crew is quoted out per day based on the above drawings and approvals. Any changes, modifications, downtime, or inability to perform our work above and beyond the control of Avani Environmental will charge an additional \$1,000 per work day (5 or more hours) per crew above what was initially quoted.