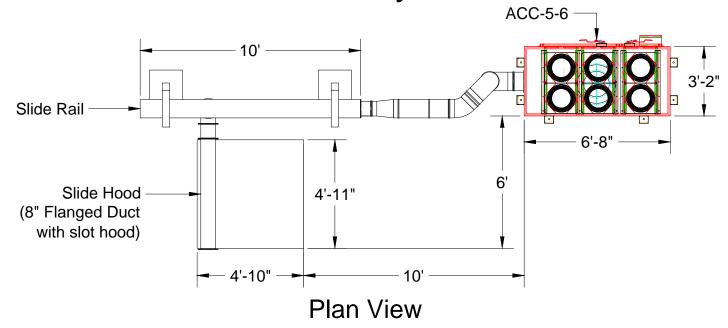

## AirGas/Pa Rail Car SO21808 Duct Layout

## Notes:

- 1. Clamp together duct to support from duct stands
- 2. Use of slide rail and slide hood
- 3. Avani Environmental standard installation crew is quoted out per day based on the above drawings and approvals. Any changes, modifications, downtime, or inability to perform our work above and beyond the control of Avani Environmental will charge an additional \$1,000 per work day (5 or more hours) per crew above what was initially quoted.