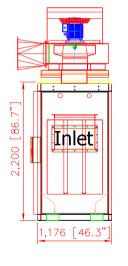

## - SDC-15-8MD SPECIFICATION -

- Direct Drive Blower (on the machine top)
- Motor: 15HP x 1 pc
- CFM: 6.400 ft3/min @ 8" SP
- Include:
  - UL Individual Control Box for Cartridge Collecor and Blower
- Inlet: 636 x 330 mm (25" x 13")
- Cartridge Filter: Dia. 325mm x 1320mm x 8pcs (Dia. 12.8" x 52" x 8pcs)
- Material: Polyester with TEFLON coating.
- Filter Area:  $19m2 \times 8 = 152m2 (1635.52 \text{ ft2})$
- Pleat Depth: 48mm
- Horizontal Positioned Filters,
- Continuous Welded Seams,
- Gasket and Latched Doors.
- Powder Coated Paint and
- Reverse Jet Pulse Cleaning
- Include:
  - Filter Chamber
  - Inlet Square Pipe (need dimensions)
  - Fan/motor combination
  - No. of Valves: 2
    - Inlet Air: 4"
- Compressed Air Requirement: 90 PSI
- Compressed Air Reservoir: 7.9 gallon
- Dimension: 50.7" x 107.1" x 132.5"
  - (1286 x 2717.1 x 3361.7mm)
- Construction: 13 Gauge for panel;
  - 11 Gauge Steel Cabinet
- Max. Operating Temp.: 120°C
- Paint Color: Blue