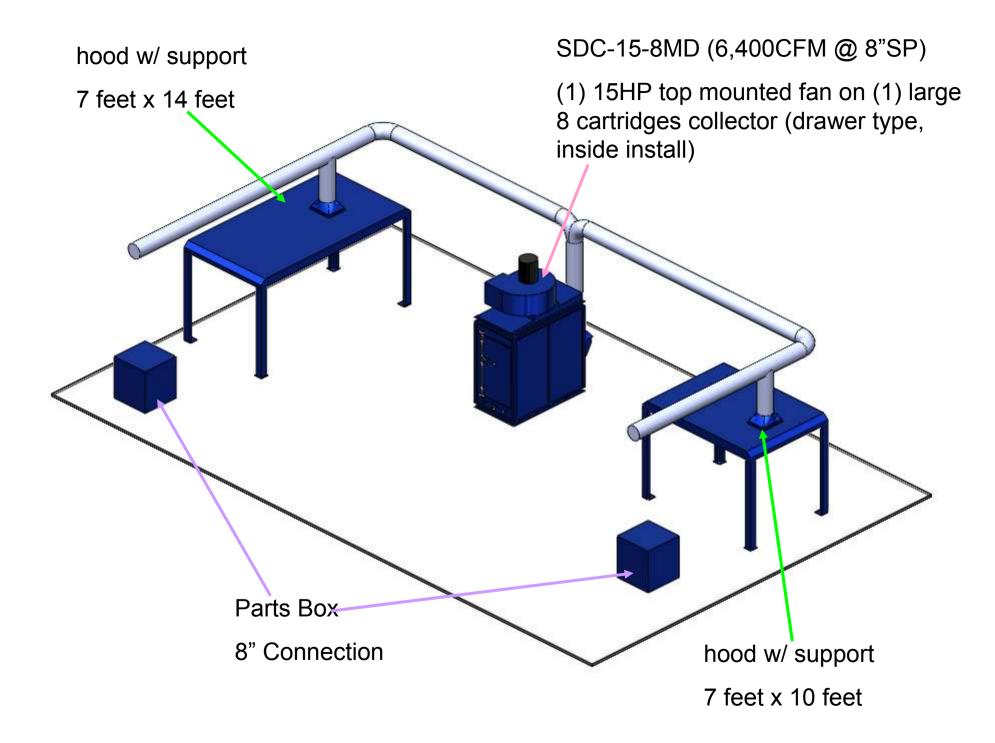

## **Recommended Equipment:**

(1) SDC-15-8MD Cartridge Collector Drawer Type

- 6,400CFM @ 8" SP
- normal 12" x 52"L polyester cartridges

## Hood:

- 7 feet x 14 feet hood
- 7 feet x 10 feet hood

Avani Environmental Inc.

95 Cypress Drive

Youngsville, NC 27596

www.avanienvironmental.com

Phone: (919) 570-2862 Fax: (919) 570-2863

Email: info@avanienvironmental.com