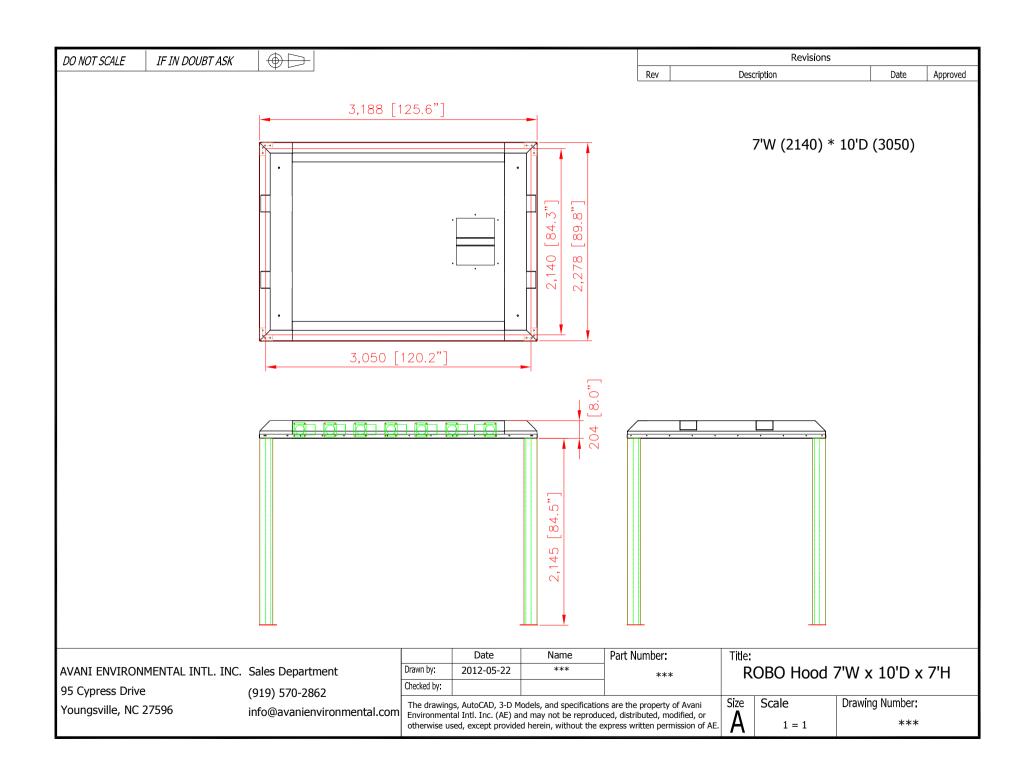

## Hood:

- 7 feet x 14 feet hood
- 7 feet x 10 feet hood

Avani Environmental Inc.

95 Cypress Drive

Youngsville, NC 27596

www.avanienvironmental.com

Phone: (919) 570-2862 Fax: (919) 570-2863

Email: info@avanienvironmental.com