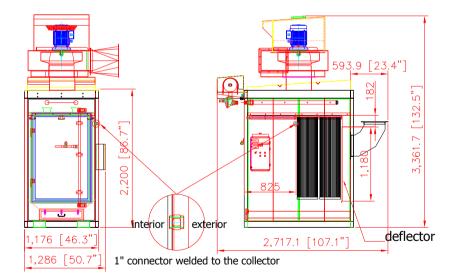

## - SDC-15-8MD SPECIFICATION -

- Direct Drive Blower (on the machine top)
- Motor: 15HP x 1 pc
- CFM: 6.400 ft3/min @ 8" SP
- Include:
  - UL Individual Control Box for Cartridge Collecor and Blower
- Inlet: 636 x 330 mm (25" x 13")
- Cartridge Filter: Dia. 325mm x 1320mm x 8pcs (Dia. 12.8" x 52" x 8pcs)
- Material: Polyester with TEFLON coating.
- Filter Area:  $19m2 \times 8 = 152m2 (1635.52 \text{ ft2})$
- Pleat Depth: 48mm
- Horizontal Positioned Filters,
- Continuous Welded Seams,
- Gasket and Latched Doors.
- Powder Coated Paint and
- Reverse Jet Pulse Cleaning
- Include:
  - Filter Chamber
  - Inlet Square Pipe (need dimensions)
  - Fan/motor combination
  - No. of Valves: 2
    - Inlet Air: 4"
- Compressed Air Requirement: 90 PSI
- Compressed Air Reservoir: 7.9 gallon
- Dimension: 50.7" x 107.1" x 132.5"
  - (1286 x 2717.1 x 3361.7mm)
- Construction: 13 Gauge for panel;
  - 11 Gauge Steel Cabinet
- Max. Operating Temp.: 120°C
- Paint Color: Blue

Title:

Cartridge Collector (mezzanine drawer type)

Size

Scale

Drawing Number:

1 = 1

SVL-800-01