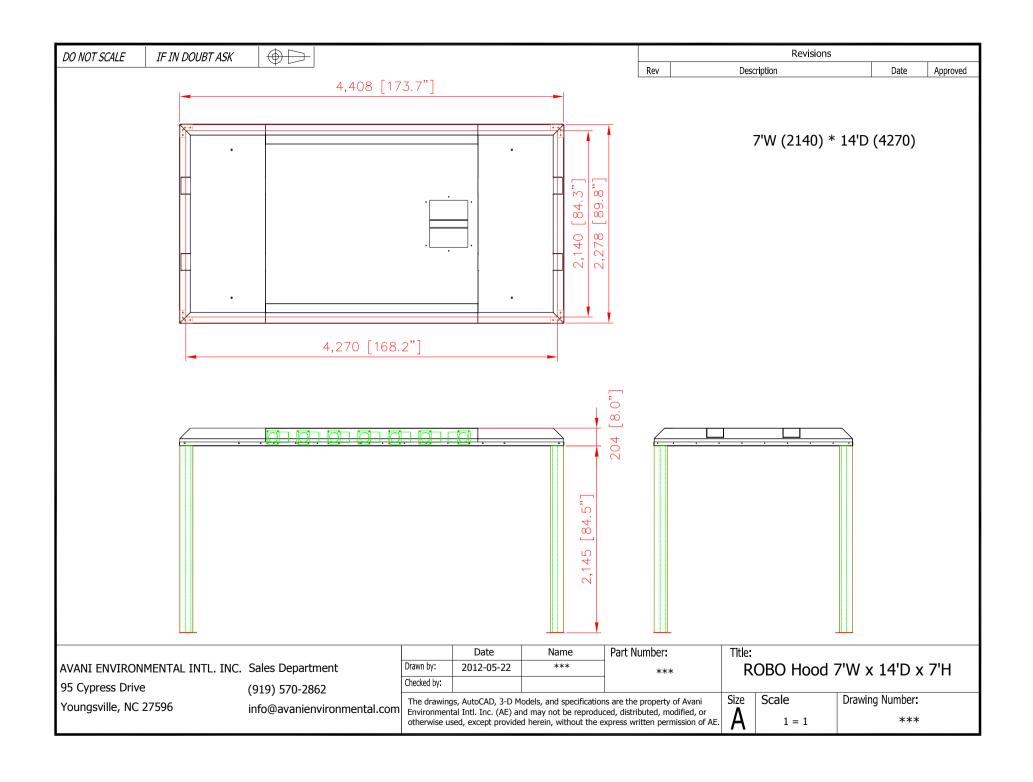

## Hood:

- 7 feet x 14 feet hood
- 7 feet x 10 feet hood

Avani Environmental Inc.

95 Cypress Drive

Youngsville, NC 27596

www.avanienvironmental.com

Phone: (919) 570-2862 Fax: (919) 570-2863

Email: info@avanienvironmental.com