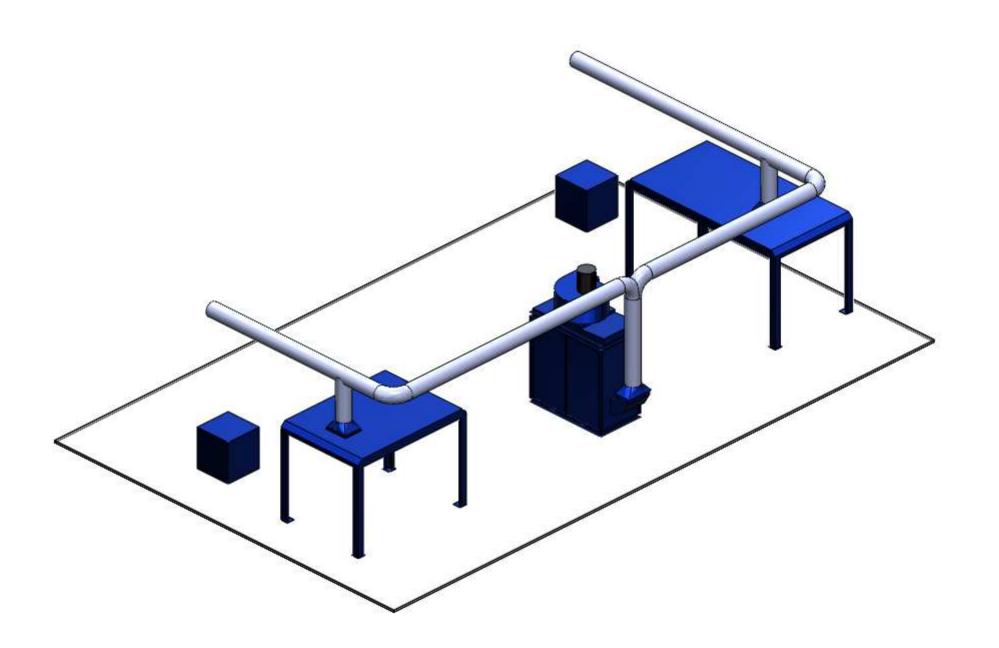

## **Recommended Equipment:**

(1) SDC-15-8MD Cartridge Collector Drawer Type

- 6,400CFM @ 8" SP
- normal 12" x 52"L polyester cartridges

## Hood:

- 7 feet x 14 feet hood
- 7 feet x 10 feet hood

Avani Environmental Inc.

95 Cypress Drive

Youngsville, NC 27596

www.avanienvironmental.com

Phone: (919) 570-2862 Fax: (919) 570-2863

Email: info@avanienvironmental.com