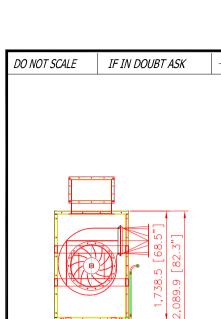

## **Recommended Equipment:**

(1) SDC-15-8MD Cartridge Collector Drawer Type

- 6,400CFM @ 8" SP
- normal 12" x 52"L polyester cartridges

## - SDC-15-8MD SPECIFICATION -

- Direct Drive Blower (on the machine top)
- Motor: 15HP x 1 pc
- CFM: 6.400 ft3/min @ 8" SP
- Include:
  - UL Individual Control Box for Cartridge Collecor and Blower
- Inlet: 636 x 330 mm (25" x 13")
- Cartridge Filter: Dia. 325mm x 1320mm x 8pcs (Dia. 12.8" x 52" x 8pcs)
- Material: Polyester with TEFLON coating.
- Filter Area:  $19m2 \times 8 = 152m2 (1635.52 \text{ ft2})$
- Pleat Depth: 48mm
- Horizontal Positioned Filters,
- Continuous Welded Seams,
- Gasket and Latched Doors.
- Powder Coated Paint and
- Reverse Jet Pulse Cleaning
- Include:
  - Filter Chamber
  - Inlet Square Pipe (need dimensions)
  - Fan/motor combination
  - No. of Valves: 2
    - Inlet Air: 4"
- Compressed Air Requirement: 90 PSI
- Compressed Air Reservoir: 7.9 gallon
- Dimension: 50.7" x 107.1" x 132.5"
  - (1286 x 2717.1 x 3361.7mm)
- Construction: 13 Gauge for panel;
  - 11 Gauge Steel Cabinet
- Max. Operating Temp.: 120°C
- Paint Color: Blue