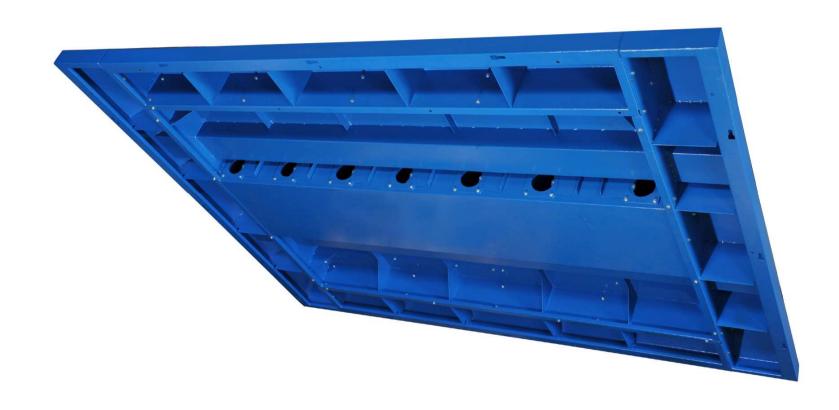

## - SDC-15-8MD SPECIFICATION -

- Direct Drive Blower (on the machine top)
- Motor: 15HP x 1 pc
- CFM: 6.400 ft3/min @ 8" SP
- Include:
  - UL Individual Control Box for Cartridge Collecor and Blower
- Inlet: 636 x 330 mm (25" x 13")
- Cartridge Filter: Dia. 325mm x 1320mm x 8pcs (Dia. 12.8" x 52" x 8pcs)
- Material: Polyester with TEFLON coating.
- Filter Area:  $19m2 \times 8 = 152m2 (1635.52 \text{ ft2})$
- Pleat Depth: 48mm
- Horizontal Positioned Filters,
- Continuous Welded Seams,
- Gasket and Latched Doors.
- Powder Coated Paint and
- Reverse Jet Pulse Cleaning
- Include:
  - Filter Chamber
  - Inlet Square Pipe (need dimensions)
  - Fan/motor combination
  - No. of Valves: 2
    - Inlet Air: 4"
- Compressed Air Requirement: 90 PSI
- Compressed Air Reservoir: 7.9 gallon
- Dimension: 50.7" x 107.1" x 132.5"
  - (1286 x 2717.1 x 3361.7mm)
- Construction: 13 Gauge for panel;
  - 11 Gauge Steel Cabinet
- Max. Operating Temp.: 120°C
- Paint Color: Blue

Title:

Cartridge Collector (mezzanine drawer type)

Size

Scale

Drawing Number:

1 = 1

SVL-800-01