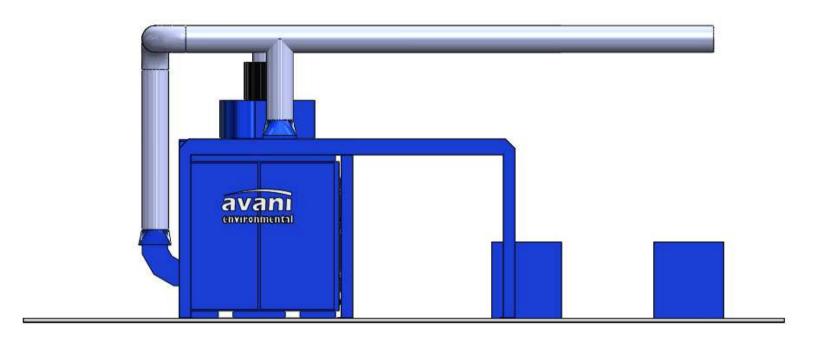

## **Recommended Equipment:**

(1) SDC-15-8MD Cartridge Collector Drawer Type

- 6,400CFM @ 8" SP
- normal 12" x 52"L polyester cartridges

## Hood:

- 7 feet x 14 feet hood
- 7 feet x 10 feet hood

Avani Environmental Inc.

95 Cypress Drive

Youngsville, NC 27596

www.avanienvironmental.com

Phone: (919) 570-2862 Fax: (919) 570-2863

Email: info@avanienvironmental.com

## - SDC-15-8MD SPECIFICATION -

- Direct Drive Blower (on the machine top)
- Motor: 15HP x 1 pc
- CFM: 6.400 ft3/min @ 8" SP
- Include:
  - UL Individual Control Box for Cartridge Collecor and Blower
- Inlet: 636 x 330 mm (25" x 13")
- Cartridge Filter: Dia. 325mm x 1320mm x 8pcs (Dia. 12.8" x 52" x 8pcs)
- Material: Polyester with TEFLON coating.
- Filter Area:  $19m2 \times 8 = 152m2 (1635.52 \text{ ft2})$
- Pleat Depth: 48mm
- Horizontal Positioned Filters,
- Continuous Welded Seams,
- Gasket and Latched Doors.
- Powder Coated Paint and
- Reverse Jet Pulse Cleaning
- Include:
  - Filter Chamber
  - Inlet Square Pipe (need dimensions)
  - Fan/motor combination
  - No. of Valves: 2
    - Inlet Air: 4"
- Compressed Air Requirement: 90 PSI
- Compressed Air Reservoir: 7.9 gallon
- Dimension: 50.7" x 107.1" x 132.5"
  - (1286 x 2717.1 x 3361.7mm)
- Construction: 13 Gauge for panel;
  - 11 Gauge Steel Cabinet
- Max. Operating Temp.: 120°C
- Paint Color: Blue