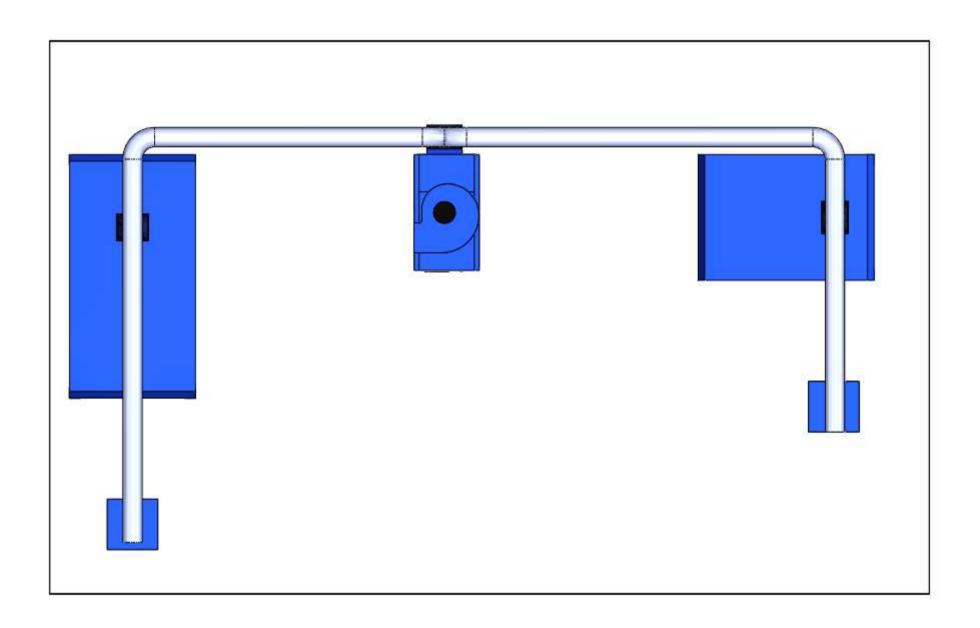

## **Recommended Equipment:**

(1) SDC-15-8MD Cartridge Collector Drawer Type

- 6,400CFM @ 8" SP
- normal 12" x 52"L polyester cartridges

## Hood:

- 7 feet x 14 feet hood
- 7 feet x 10 feet hood

Avani Environmental Inc.

95 Cypress Drive

Youngsville, NC 27596

www.avanienvironmental.com

Phone: (919) 570-2862 Fax: (919) 570-2863

Email: info@avanienvironmental.com

## - SDC-15-8MD SPECIFICATION -

- Direct Drive Blower (on the machine top)
- Motor: 15HP x 1 pc
- CFM: 6.400 ft3/min @ 8" SP
- Include:
  - UL Individual Control Box for Cartridge Collecor and Blower
- Inlet: 636 x 330 mm (25" x 13")
- Cartridge Filter: Dia. 325mm x 1320mm x 8pcs (Dia. 12.8" x 52" x 8pcs)
- Material: Polyester with TEFLON coating.
- Filter Area:  $19m2 \times 8 = 152m2 (1635.52 \text{ ft2})$
- Pleat Depth: 48mm
- Horizontal Positioned Filters,
- Continuous Welded Seams,
- Gasket and Latched Doors.
- Powder Coated Paint and
- Reverse Jet Pulse Cleaning
- Include:
  - Filter Chamber
  - Inlet Square Pipe (need dimensions)
  - Fan/motor combination
  - No. of Valves: 2
    - Inlet Air: 4"
- Compressed Air Requirement: 90 PSI
- Compressed Air Reservoir: 7.9 gallon
- Dimension: 50.7" x 107.1" x 132.5"
  - (1286 x 2717.1 x 3361.7mm)
- Construction: 13 Gauge for panel;
  - 11 Gauge Steel Cabinet
- Max. Operating Temp.: 120°C
- Paint Color: Blue