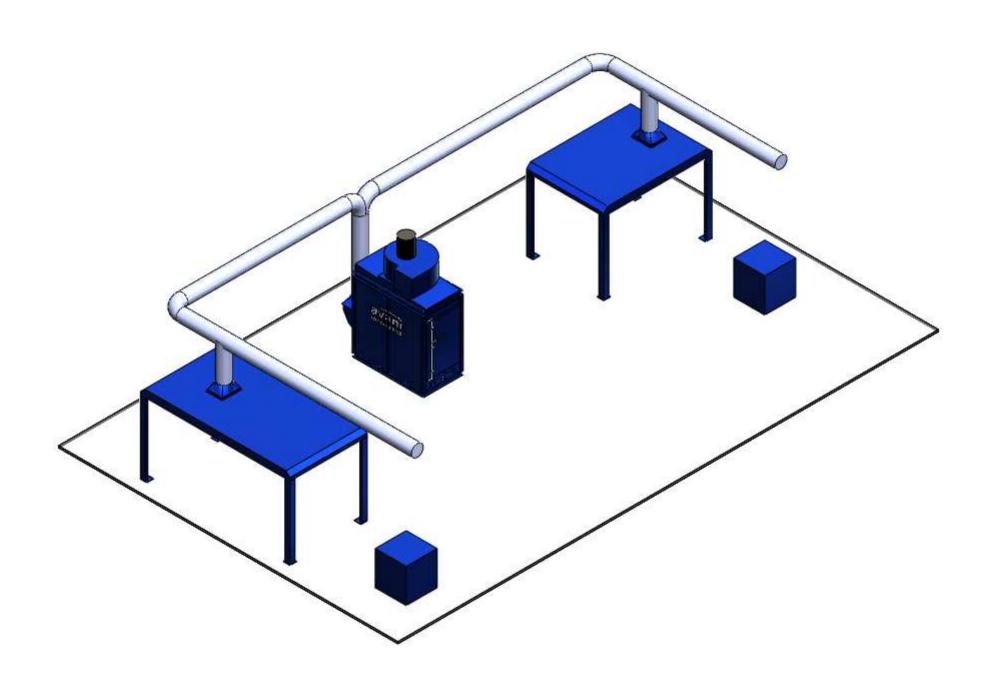

## **Recommended Equipment:**

(1) SDC-15-8MD Cartridge Collector Drawer Type

- 6,400CFM @ 8" SP
- normal 12" x 52"L polyester cartridges

## Hood:

- 7 feet x 14 feet hood
- 7 feet x 10 feet hood

Avani Environmental Inc.

95 Cypress Drive

Youngsville, NC 27596

www.avanienvironmental.com

Phone: (919) 570-2862 Fax: (919) 570-2863

Email: info@avanienvironmental.com