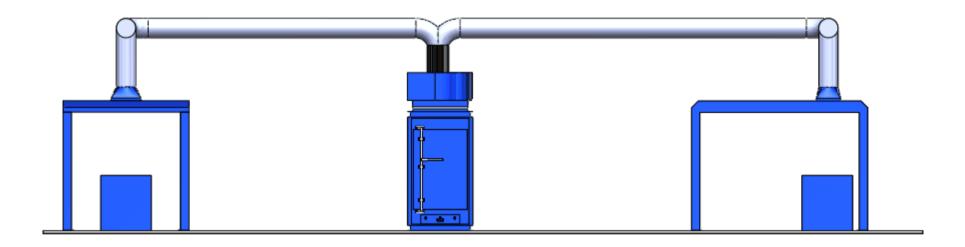

## **Recommended Equipment:**

(1) SDC-15-8MD Cartridge Collector Drawer Type

- 6,400CFM @ 8" SP
- normal 12" x 52"L polyester cartridges

## Hood:

- 7 feet x 14 feet hood
- 7 feet x 10 feet hood

Avani Environmental Inc.

95 Cypress Drive

Youngsville, NC 27596

www.avanienvironmental.com

Phone: (919) 570-2862 Fax: (919) 570-2863

Email: info@avanienvironmental.com

## - SDC-15-8MD SPECIFICATION -

- Direct Drive Blower (on the machine top)
- Motor: 15HP x 1 pc
- CFM: 6.400 ft3/min @ 8" SP
- Include:
  - UL Individual Control Box for Cartridge Collecor and Blower
- Inlet: 636 x 330 mm (25" x 13")
- Cartridge Filter: Dia. 325mm x 1320mm x 8pcs (Dia. 12.8" x 52" x 8pcs)
- Material: Polyester with TEFLON coating.
- Filter Area:  $19m2 \times 8 = 152m2 (1635.52 \text{ ft2})$
- Pleat Depth: 48mm
- Horizontal Positioned Filters,
- Continuous Welded Seams,
- Gasket and Latched Doors.
- Powder Coated Paint and
- Reverse Jet Pulse Cleaning
- Include:
  - Filter Chamber
  - Inlet Square Pipe (need dimensions)
  - Fan/motor combination
  - No. of Valves: 2
    - Inlet Air: 4"
- Compressed Air Requirement: 90 PSI
- Compressed Air Reservoir: 7.9 gallon
- Dimension: 50.7" x 107.1" x 132.5"
  - (1286 x 2717.1 x 3361.7mm)
- Construction: 13 Gauge for panel;
  - 11 Gauge Steel Cabinet
- Max. Operating Temp.: 120°C
- Paint Color: Blue