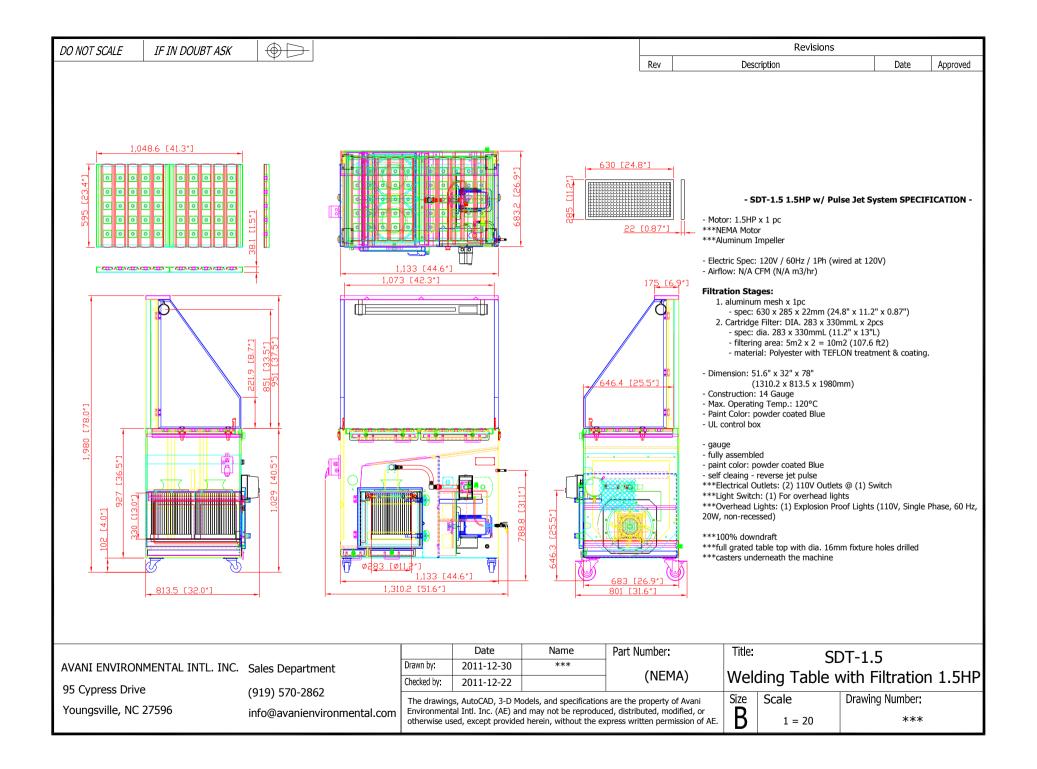

## **Recommended Equipment:**

SDT-1.5 downdraft table:

- 1.5HP
- with side panels and back wall
- full grated table top with dia. 16mm fixture holes drilled

Avani Environmental Intl. Inc. 95 Cypress Drive Youngsville, NC 27596 www.avanienvironmental.com Phone: (919) 570-2862 Fax: (919) 570-2863 Email: info@avanienvironmental.com www.weldingbooths.com