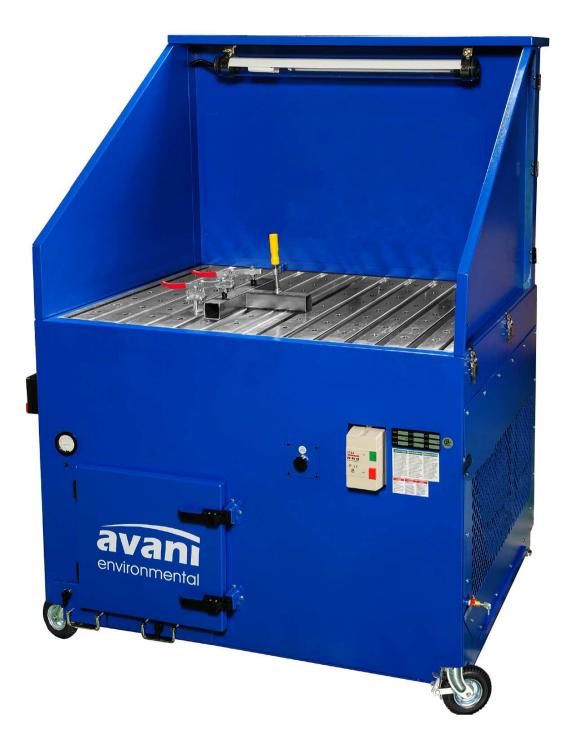

## **Recommended Equipment:**

SDT-1.5 downdraft table:

- 1.5HP
- with side panels and back wall
- full grated table top with dia. 16mm fixture holes drilled

Avani Environmental Intl. Inc. 95 Cypress Drive Youngsville, NC 27596 www.avanienvironmental.com Phone: (919) 570-2862 Fax: (919) 570-2863 Email: info@avanienvironmental.com www.weldingbooths.com