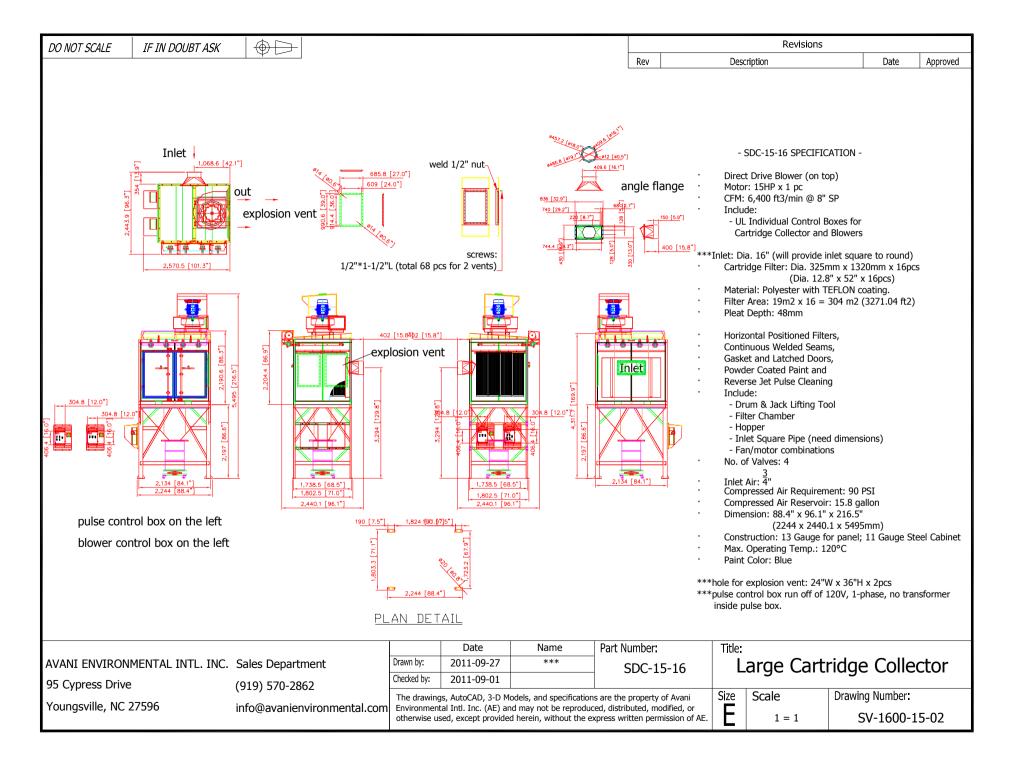

## **Recommended Equipment:**

(1) SDC-15-16 Cartridge Collector Drum Type

- 6,400 CFM @ 8" SP
- normal 52"L polyester cartridges
- inlet: dia. 16" (angle flange)
- explosion vent: 24"W x 36"H x 2pcs

Avani Environmental Inc.