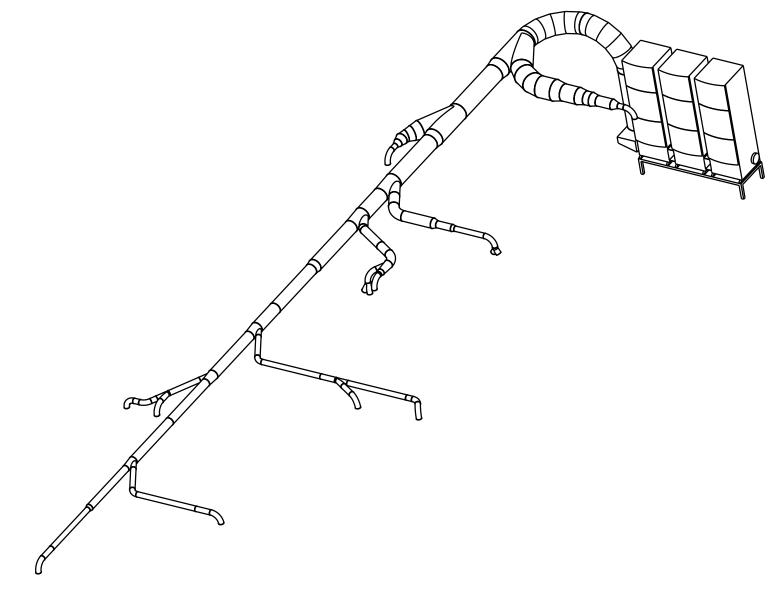

Ø300mm          |
| 1        | Cone piece             | Ø150mm - Ø250mm          |
| 3        | Cone piece             | Ø150mm - Ø200mm          |
| 1        | Fork                   | Ø630mm (30*)             |
| 1        | Fork                   | Ø660mm (30*)             |
| 3        | Fork                   | Ø150mm (30*)             |
| 1        | Conical Fork (30°)     | Ø500mm - Ø450mm - Ø300mm |
| 1        | Conical Fork (30*)     | Ø450mm - Ø400mm - Ø250mm |
| 1        | Conical Fork (30*)     | Ø350mm - Ø300mm - Ø150mm |
| 1        | Conical Fork (30°)     | Ø300mm - Ø250mm - Ø150mm |
| 2        | Conical Fork (30*)     | Ø250mm - Ø200mm - Ø150mm |
| 1        | Symmetrical Fork (60") | Ø150mm                   |
|          |                        |                          |