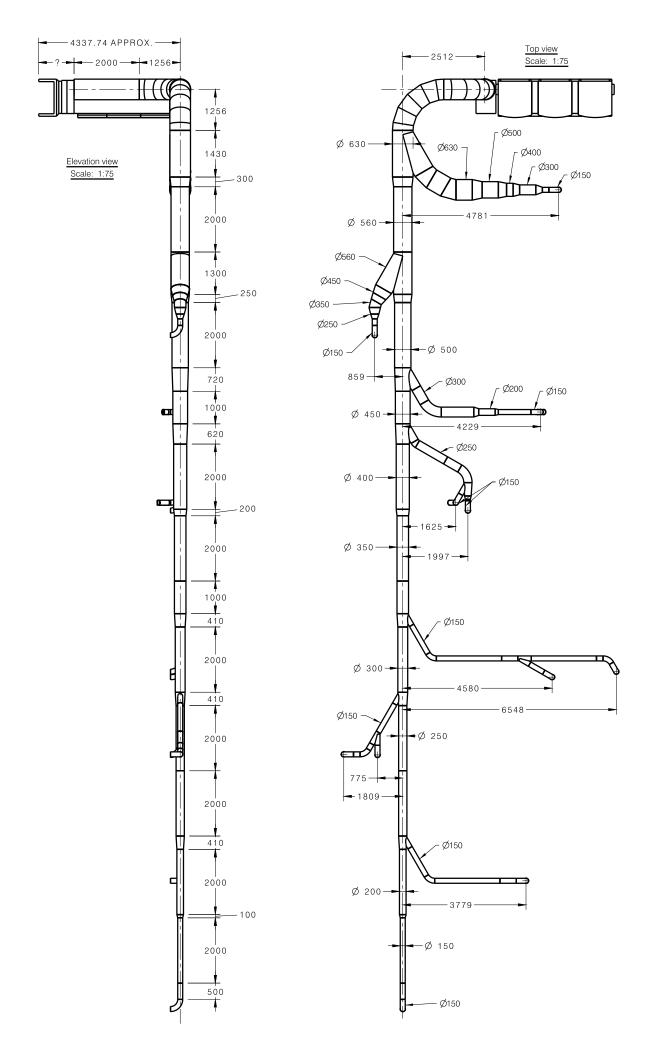

| Quantity | Part Type              | Description              |
|----------|------------------------|--------------------------|
| 1        | Pipe                   | Ø630mm x 2000mm length   |
| 2        | Pipe                   | Ø630mm x 500mm length    |
| 1        | Pipe                   | Ø560mm x 2000mm length   |
| 1        | Pipe                   | Ø500mm x 2000mm length   |
| 1        | Pipe                   | Ø500mm x 500mm length    |
| 1        | Pipe                   | Ø450mm x 1000mm length   |
| 1        | Pipe                   | Ø400mm x 2000mm length   |
| 1        | Pipe                   | Ø400mm x 200mm length    |
| 1        | Pipe                   | Ø350mm x 2000mm length   |
| 1        | Pipe                   | Ø350mm x 1000mm length   |
| 1        | Pipe                   | Ø300mm x 2000mm length   |
| 1        | Pipe                   | Ø300mm x 1000mm length   |
| 2        | Pipe                   | Ø300mm x 500mm length    |
| 2        | Pipe                   | Ø250mm x 2000mm length   |
| 1        | Pipe                   | Ø250mm x 1000mm length   |
| 1        | Pipe                   | Ø250mm x 500mm length    |
| 1        | Pipe                   | Ø200mm x 2000mm length   |
| 1        | Pipe                   | Ø200mm x 500mm length    |
| 4        | Pipe                   | Ø150mm x 2000mm length   |
| 4        | Pipe                   | Ø150mm x 1000mm length   |
| 4        | Pipe                   | Ø150mm x 500mm length    |
| 5        | Pipe                   | Ø150mm x 200mm length    |
| 1        | Pipe                   | Ø150mm x 50mm length     |
| 2        | Segment-welded bend    | Ø630mm x 90*             |
| 2        | Segment                | Ø630mm x 30*             |
| 1        | Segment                | Ø350mm x 30*             |
| 1        | Segment                | Ø300mm x 60*             |
| 1        | Segment                | Ø250mm x 30*             |
| 1        | Segment                | Ø250mm x 60°             |
| 4        | Segment                | Ø150mm x 60*             |
| 11       | Bend, R=2D             | Ø150mm x 90*             |
| 1        | Cone piece             | Ø660mm - Ø630mm          |
| 1        | Cone piece             | Ø500mm - Ø630mm          |
| 1        | Cone piece             | Ø500mm - Ø560mm          |
| 1        | Cone piece             | Ø450mm - Ø560mm          |
| 1        | Cone piece             | Ø400mm - Ø500mm          |
| 1        | Cone piece             | Ø350mm - Ø450mm          |
| 1        | Cone piece             | Ø350mm - Ø400mm          |
| 1        | Cone piece             | Ø300mm - Ø400mm          |
| 1        | Cone piece             | Ø250mm - Ø350mm          |
| 1        | Cone piece             | Ø200mm - Ø300mm          |
| 1        | Cone piece             | Ø150mm - Ø300mm          |
| 1        | Cone piece             | Ø150mm - Ø250mm          |
| 3        | Cone piece             | Ø150mm - Ø200mm          |
| 1        | Fork                   | Ø630mm (30*)             |
| 1        | Fork                   | Ø660mm (30*)             |
| 3        | Fork                   | Ø150mm (30*)             |
| 1        | Conical Fork (30°)     | Ø500mm - Ø450mm - Ø300mm |
| 1        | Conical Fork (30*)     | Ø450mm - Ø400mm - Ø250mm |
| 1        | Conical Fork (30*)     | Ø350mm - Ø300mm - Ø150mm |
| 1        | Conical Fork (30°)     | Ø300mm - Ø250mm - Ø150mm |
| 2        | Conical Fork (30*)     | Ø250mm - Ø200mm - Ø150mm |
| 1        | Symmetrical Fork (60") | Ø150mm                   |
|          |                        |                          |