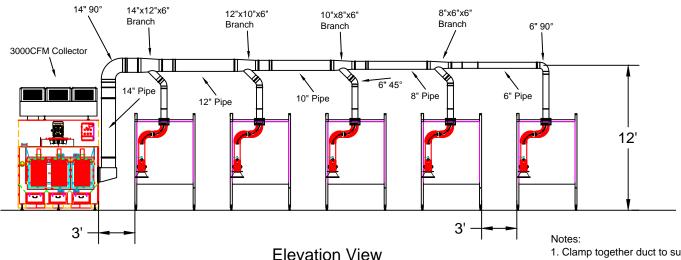

## Spanda **Duct Layout**

- 1. Clamp together duct to support from ceiling
- 2. Duct to SDC-10-6 collector
- 3. Avani Environmental standard installation crew is quoted out per day based on the above drawings and approvals. Any changes, modifications, downtime, or inability to perform our work above and beyond the control of Avani Environmental will charge an additional \$1,000 per work day (5 or more hours) per crew above what was initially quoted.