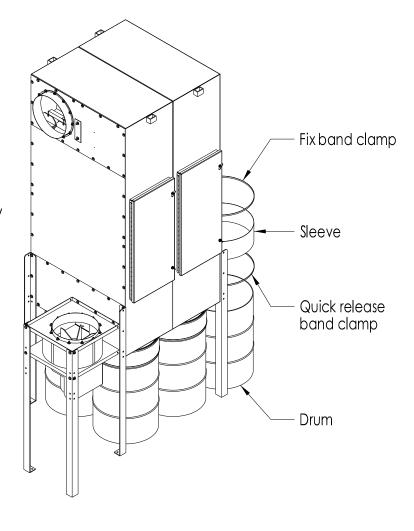

Step 3 Anchor the unit to the ground, use the legs bolt down pads.

Step 4 See drawing 0482-AIC-00000 for quick coupling plate for dumping bin.

Assemble the drums with the hardware provided.

H

This drawing and all it's contents are the exclusive property of PYRADIA. It is strictly forbidden to transmit, copy or use contrary to PYRADIA's interests except for it's original purpose. This drawing must be returned upon demand. UNLESS OTHERWISE SPECIFIED ALL DIMENSIONS ARE IN INCHES TOLERANCES FRACTIONAL ANGULAR DECIMAL XX +/- .05 +/- 1/16 +/- .5 .XXX +/- .010