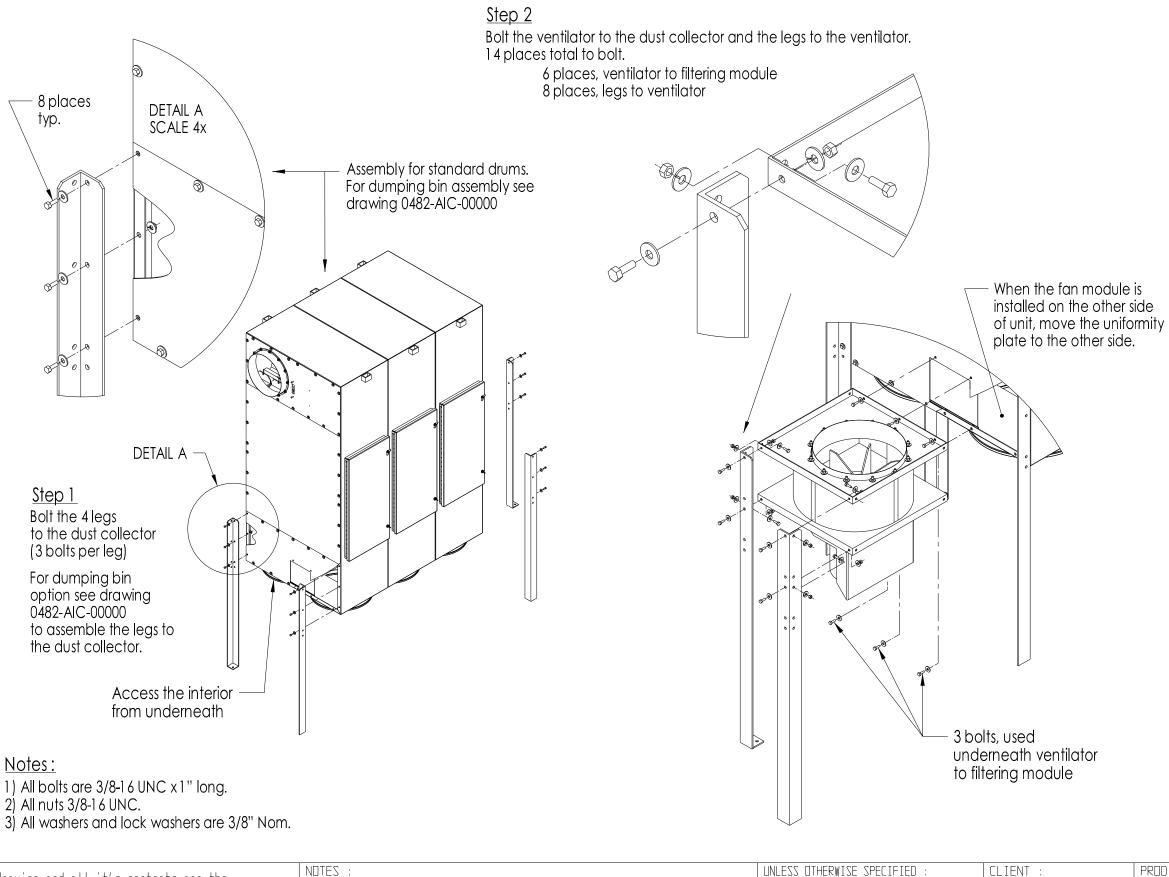

Step 3 Anchor the unit to the ground, use the legs bolt down pads.

Step 4 See drawing 0482-AIC-00000 for quick coupling plate for dumping bin.

Assemble the drums with the hardware provided.

H

This drawing and all it's contents are the exclusive property of PYRADIA. It is strictly forbidden to transmit, copy or use contrary to PYRADIA's interests except for it's original purpose. This drawing must be returned upon demand. UNLESS OTHERWISE SPECIFIED ALL DIMENSIONS ARE IN INCHES TOLERANCES FRACTIONAL ANGULAR DECIMAL XX +/- .05 +/- 1/16 +/- .5 .XXX +/- .010